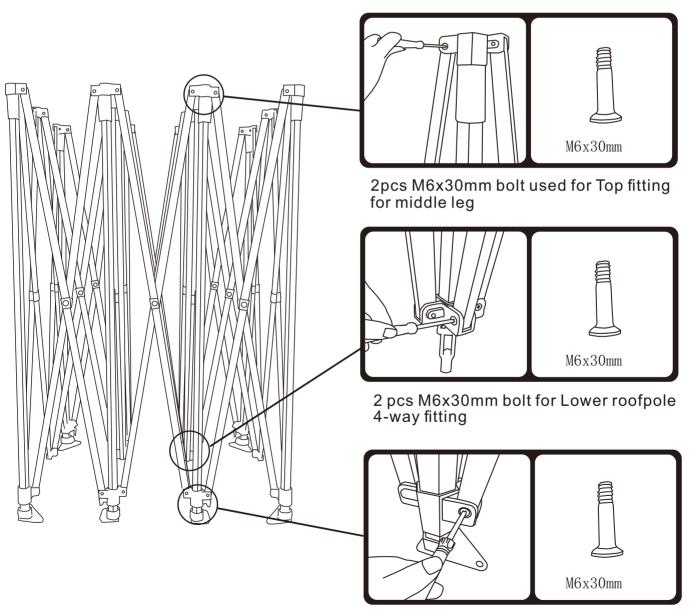

## Installation Instruction Flext. Steel 4x6m Steel Frame 40mm

Tool bag included:

- 1pc Screwdriver
- 6pcs M6x30mm bolt

2 pcs M6x30mm bolt for Fitting for middle leg