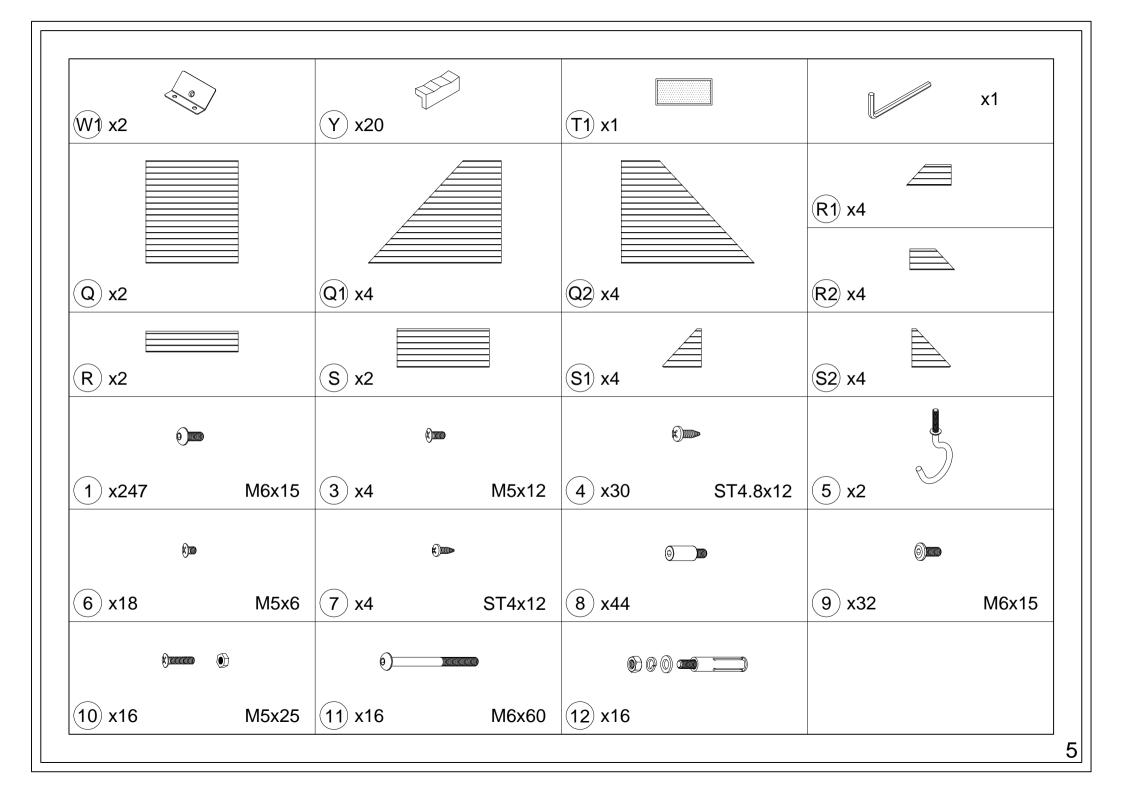

## CosyLifeStyle®

Manual for Gazebo San Bruno 3x4m w/PC Sides











































































## Tips:

- 1. Before installing the panels, first tear off the protective film.
- 2. When installing the panels, gently slide them into the track.
- 3. If you meet resistance during the sliding process, pull back the panels and try to install them again, don't exert too much force to avoid the panels breaking.
- 4. If the panels can't be stuck into the sliding groove, you can Use sharp-nosed pliers to open the slots a little.

















**DANCOVER**<sup>®</sup>

## Contact information Austria Belgium Croatia Denmark Estonia Finland France Latvia Nederland Germany Ireland Italy Lithuania Norway Sweden Switzerland UK Poland Portugal Spain

For more information please visit: www.dancovershop.com