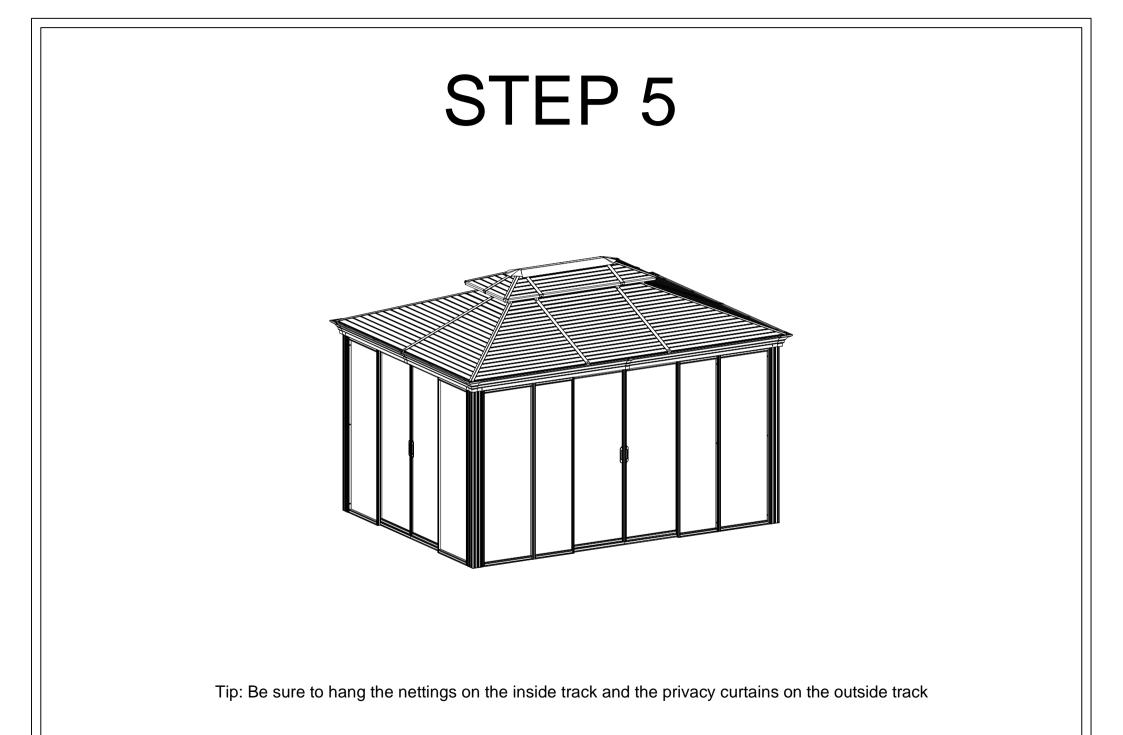

## CosyLifeStyle®

Manual for Gazebo San Bruno 3x4m w/PC Sides











































































## Tips:

- 1. Before installing the panels, first tear off the protective film.
- 2. When installing the panels, gently slide them into the track.
- 3. If you meet resistance during the sliding process, pull back the panels and try to install them again, don't exert too much force to avoid the panels breaking.
- 4. If the panels can't be stuck into the sliding groove, you can Use sharp-nosed pliers to open the slots a little.

















**DANCOVER**<sup>®</sup>

## Contact information Austria Belgium Croatia Denmark Estonia Finland France Latvia Nederland Germany Ireland Italy Lithuania Norway Sweden Switzerland UK Poland Portugal Spain

For more information please visit: www.dancovershop.com