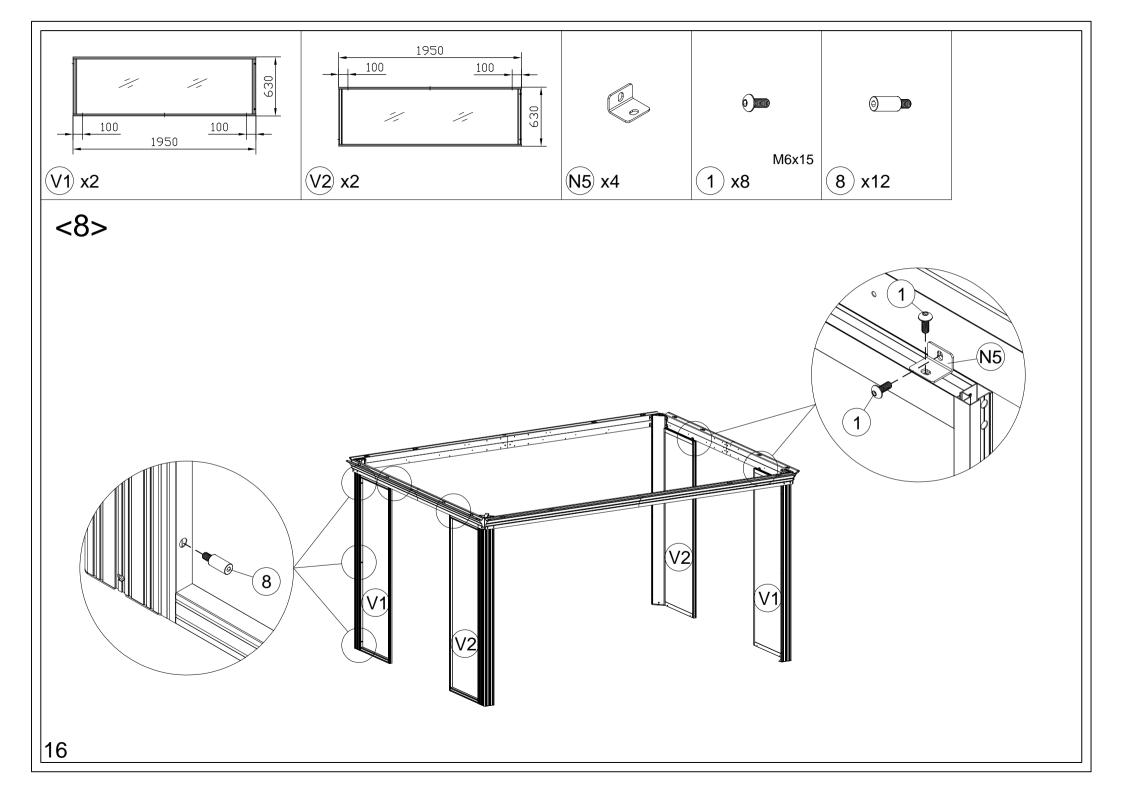

## CosyLifeStyle®

Manual for Gazebo San Bruno 3x4m w/PC Sides

## Tips:

- 1. Before installing the panels, first tear off the protective film.
- 2. When installing the panels, gently slide them into the track.
- 3. If you meet resistance during the sliding process, pull back the panels and try to install them again, don't exert too much force to avoid the panels breaking.
- 4. If the panels can't be stuck into the sliding groove, you can Use sharp-nosed pliers to open the slots a little.