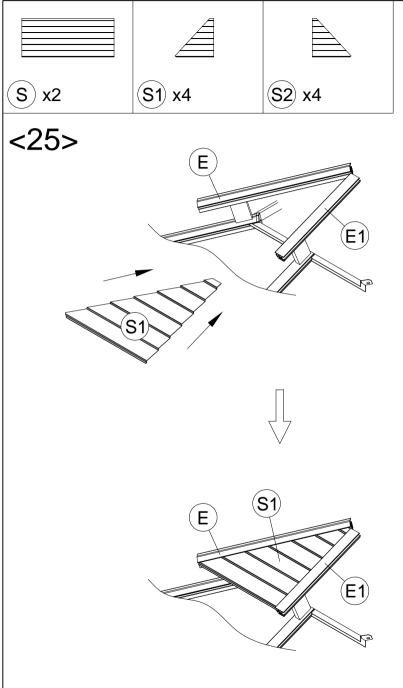

## CosyLifeStyle®

Manual for Gazebo San Bruno 3x4m w/PC Sides











































































## Tips:

- 1. Before installing the panels, first tear off the protective film.
- 2. When installing the panels, gently slide them into the track.
- 3. If you meet resistance during the sliding process, pull back the panels and try to install them again, don't exert too much force to avoid the panels breaking.
- 4. If the panels can't be stuck into the sliding groove, you can Use sharp-nosed pliers to open the slots a little.

















**DANCOVER**<sup>®</sup>

## Contact information Austria Belgium Croatia Denmark Estonia Finland France Latvia Nederland Germany Ireland Italy Lithuania Norway Sweden Switzerland UK Poland Portugal Spain

For more information please visit: www.dancovershop.com