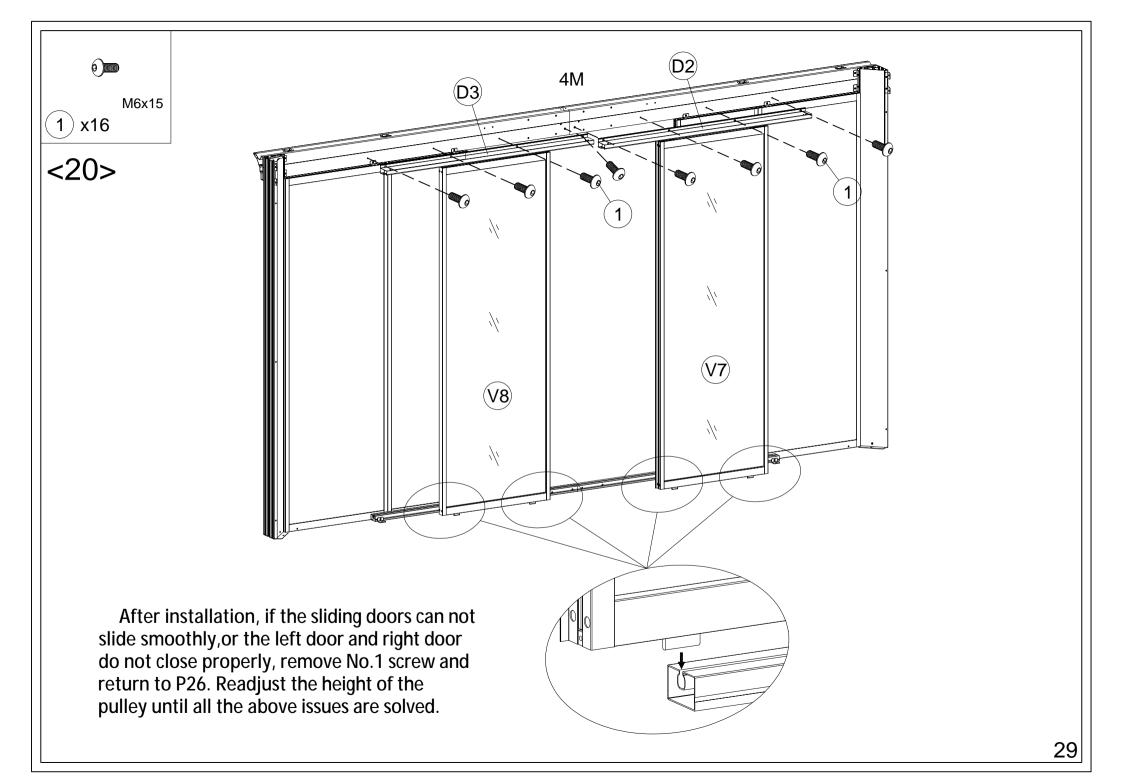

## Tips:

- 1. Before installing the panels, first tear off the protective film.
- 2. When installing the panels, gently slide them into the track.
- 3. If you meet resistance during the sliding process, pull back the panels and try to install them again, don't exert too much force to avoid the panels breaking.
- 4. If the panels can't be stuck into the sliding groove, you can Use sharp-nosed pliers to open the slots a little.