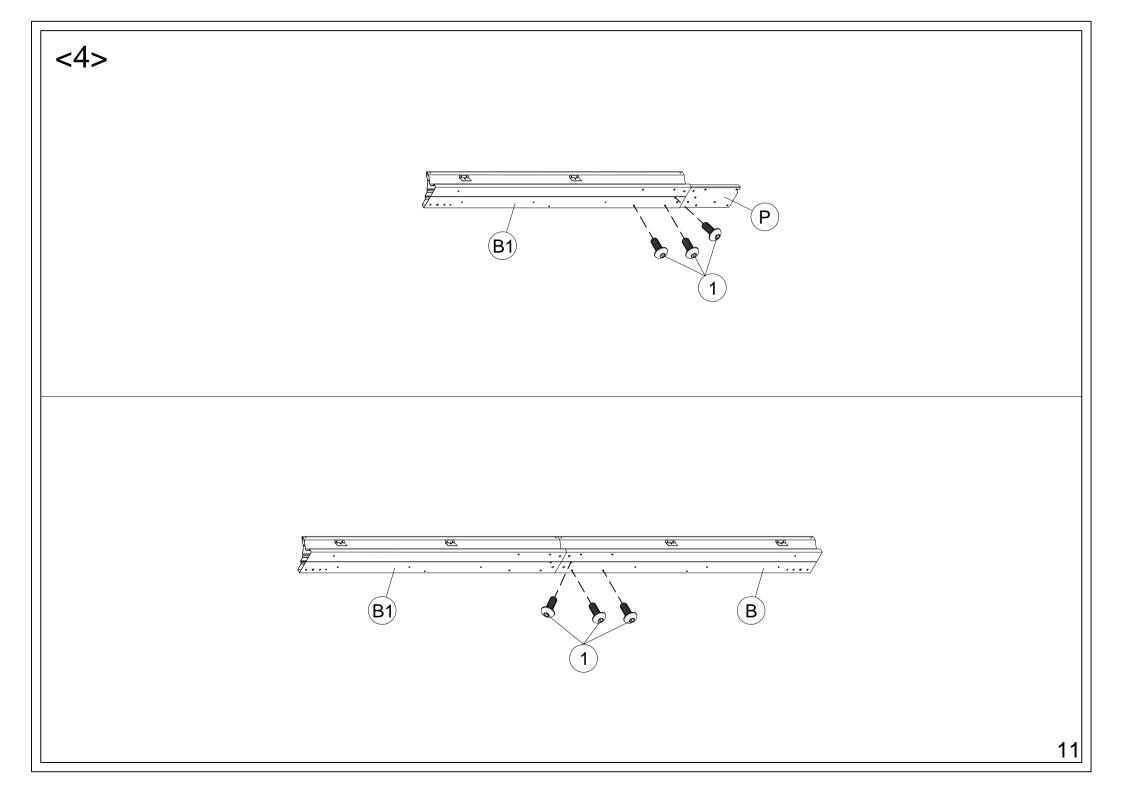

## CosyLifeStyle®

Manual for Gazebo San Bruno 3x4m w/PC Sides











































































## Tips:

- 1. Before installing the panels, first tear off the protective film.
- 2. When installing the panels, gently slide them into the track.
- 3. If you meet resistance during the sliding process, pull back the panels and try to install them again, don't exert too much force to avoid the panels breaking.
- 4. If the panels can't be stuck into the sliding groove, you can Use sharp-nosed pliers to open the slots a little.

















**DANCOVER**<sup>®</sup>

## Contact information Austria Belgium Croatia Denmark Estonia Finland France Latvia Nederland Germany Ireland Italy Lithuania Norway Sweden Switzerland UK Poland Portugal Spain

For more information please visit: www.dancovershop.com