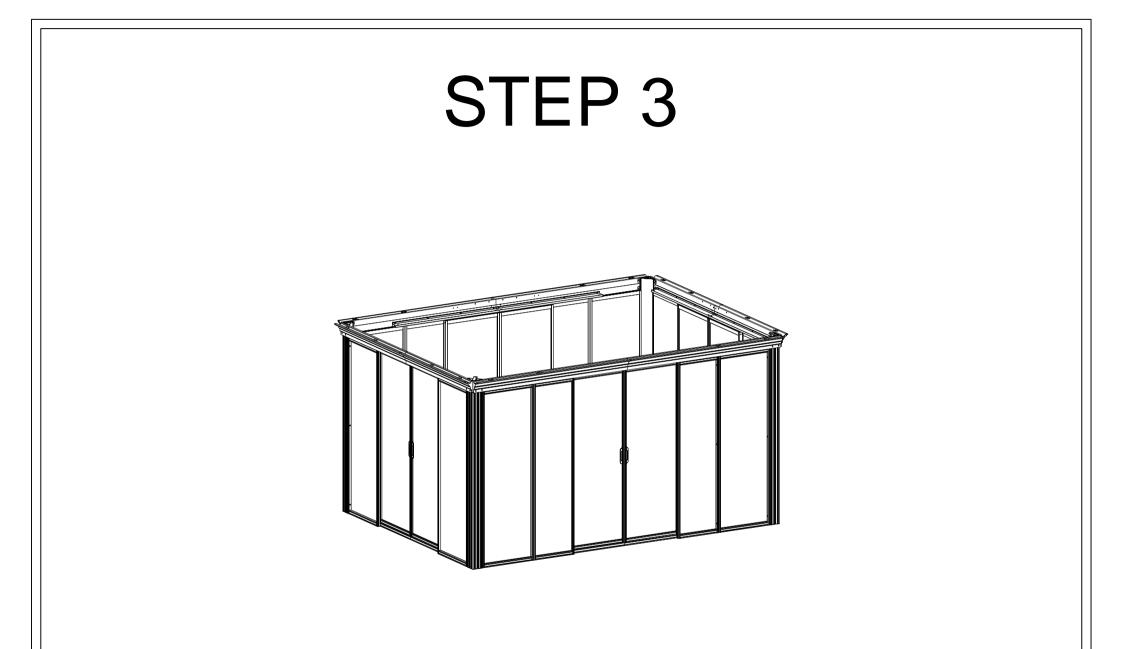

## CosyLifeStyle®

Manual for Gazebo San Bruno 3x4m w/PC Sides











































































## Tips:

- 1. Before installing the panels, first tear off the protective film.
- 2. When installing the panels, gently slide them into the track.
- 3. If you meet resistance during the sliding process, pull back the panels and try to install them again, don't exert too much force to avoid the panels breaking.
- 4. If the panels can't be stuck into the sliding groove, you can Use sharp-nosed pliers to open the slots a little.

















**DANCOVER**<sup>®</sup>

## Contact information Austria Belgium Croatia Denmark Estonia Finland France Latvia Nederland Germany Ireland Italy Lithuania Norway Sweden Switzerland UK Poland Portugal Spain

For more information please visit: www.dancovershop.com