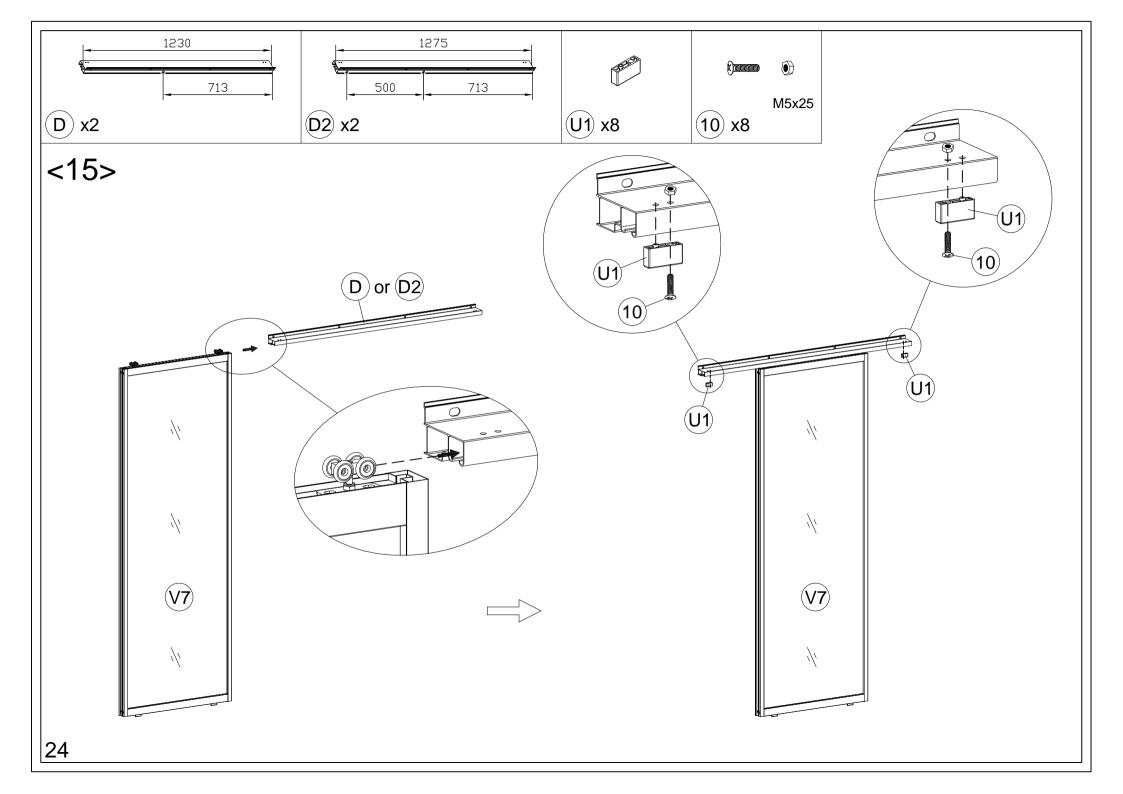

## CosyLifeStyle®

Manual for Gazebo San Bruno 3x4m w/PC Sides

## Tips:

- 1. Before installing the panels, first tear off the protective film.
- 2. When installing the panels, gently slide them into the track.
- 3. If you meet resistance during the sliding process, pull back the panels and try to install them again, don't exert too much force to avoid the panels breaking.
- 4. If the panels can't be stuck into the sliding groove, you can Use sharp-nosed pliers to open the slots a little.