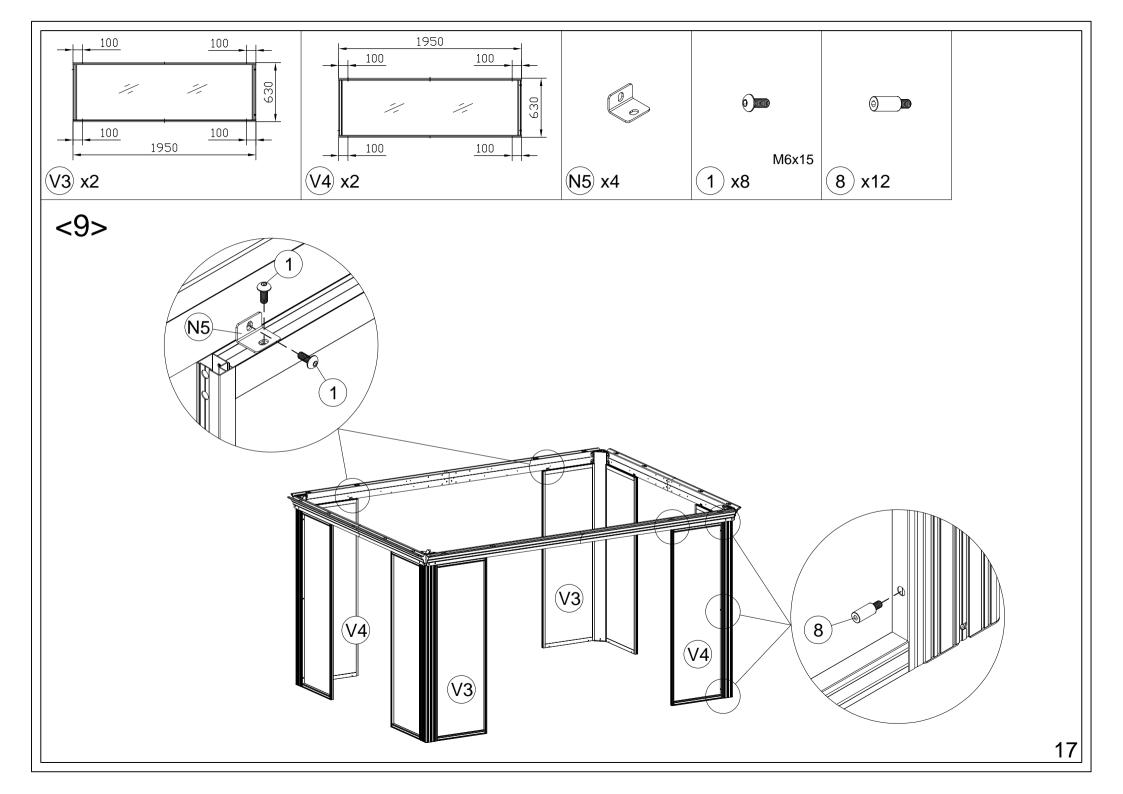

## CosyLifeStyle®

Manual for Gazebo San Bruno 3x4m w/PC Sides











































































## Tips:

- 1. Before installing the panels, first tear off the protective film.
- 2. When installing the panels, gently slide them into the track.
- 3. If you meet resistance during the sliding process, pull back the panels and try to install them again, don't exert too much force to avoid the panels breaking.
- 4. If the panels can't be stuck into the sliding groove, you can Use sharp-nosed pliers to open the slots a little.

















**DANCOVER**<sup>®</sup>

## Contact information Austria Belgium Croatia Denmark Estonia Finland France Latvia Nederland Germany Ireland Italy Lithuania Norway Sweden Switzerland UK Poland Portugal Spain

For more information please visit: www.dancovershop.com