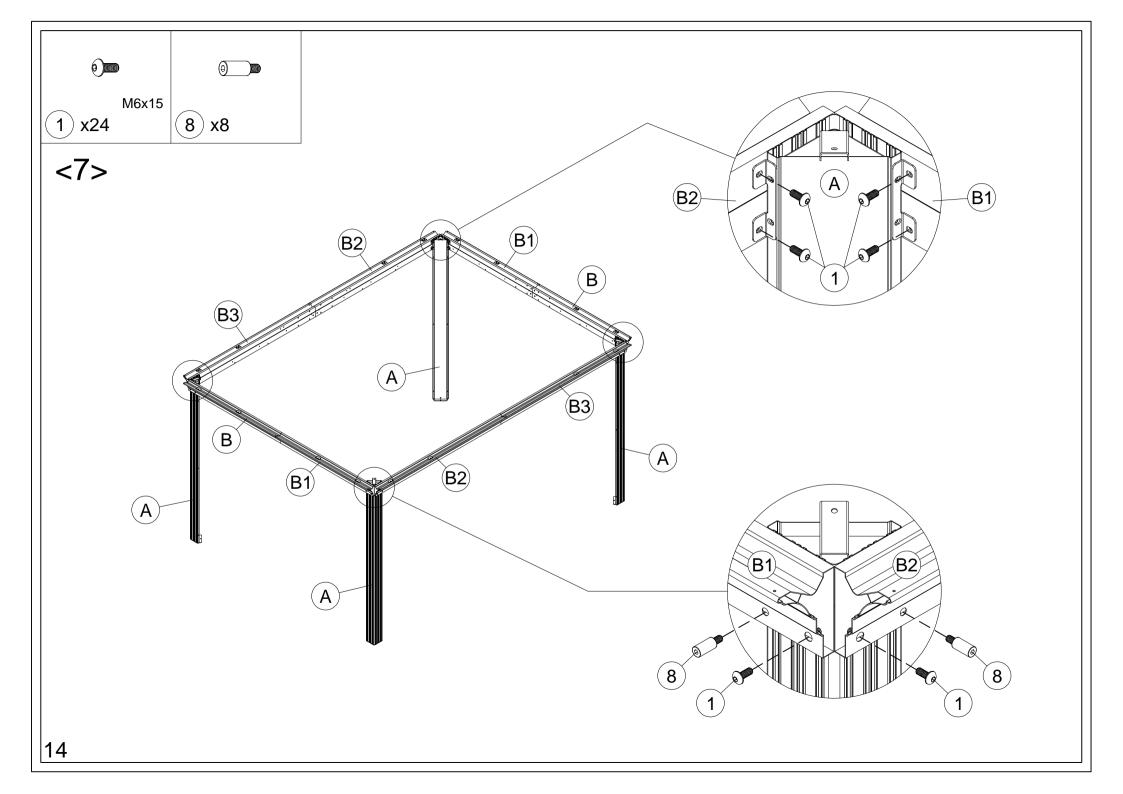

## CosyLifeStyle®

Manual for Gazebo San Bruno 3x4m w/PC Sides











































































## Tips:

- 1. Before installing the panels, first tear off the protective film.
- 2. When installing the panels, gently slide them into the track.
- 3. If you meet resistance during the sliding process, pull back the panels and try to install them again, don't exert too much force to avoid the panels breaking.
- 4. If the panels can't be stuck into the sliding groove, you can Use sharp-nosed pliers to open the slots a little.

















**DANCOVER**<sup>®</sup>

## Contact information Austria Belgium Croatia Denmark Estonia Finland France Latvia Nederland Germany Ireland Italy Lithuania Norway Sweden Switzerland UK Poland Portugal Spain

For more information please visit: www.dancovershop.com