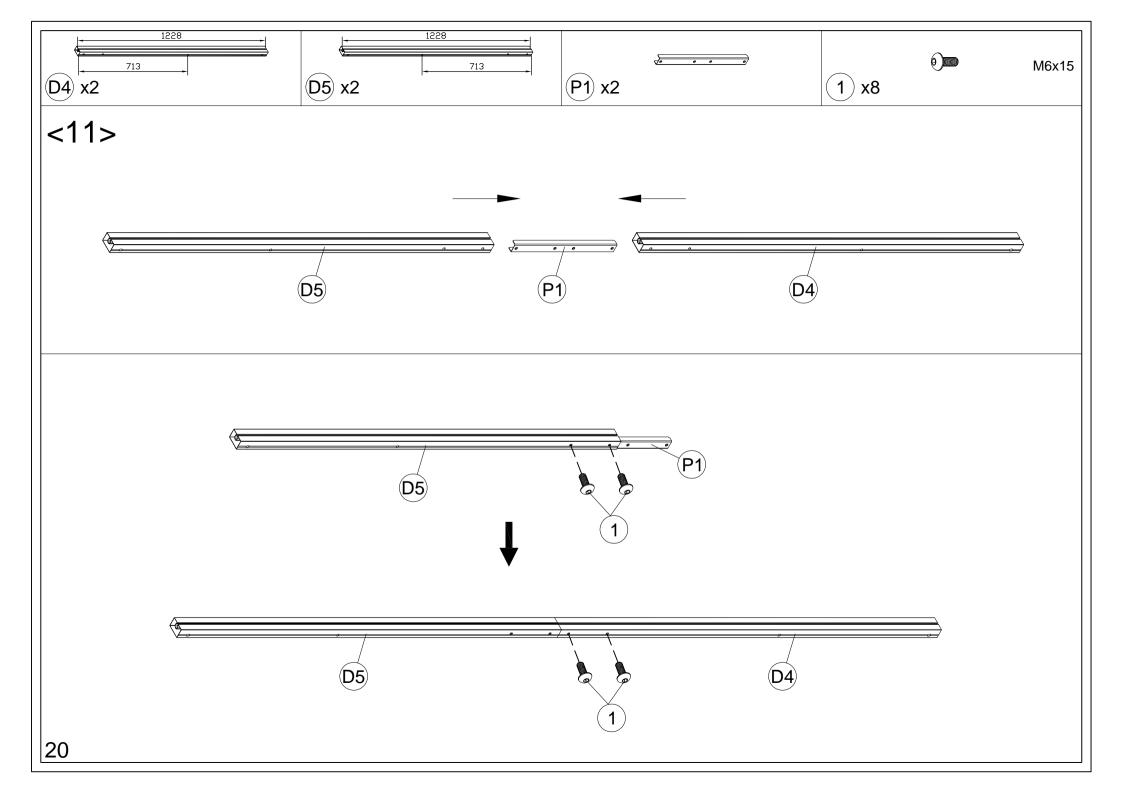

## CosyLifeStyle®

Manual for Gazebo San Bruno 3x4m w/PC Sides











































































## Tips:

- 1. Before installing the panels, first tear off the protective film.
- 2. When installing the panels, gently slide them into the track.
- 3. If you meet resistance during the sliding process, pull back the panels and try to install them again, don't exert too much force to avoid the panels breaking.
- 4. If the panels can't be stuck into the sliding groove, you can Use sharp-nosed pliers to open the slots a little.

















**DANCOVER**<sup>®</sup>

## Contact information Austria Belgium Croatia Denmark Estonia Finland France Latvia Nederland Germany Ireland Italy Lithuania Norway Sweden Switzerland UK Poland Portugal Spain

For more information please visit: www.dancovershop.com