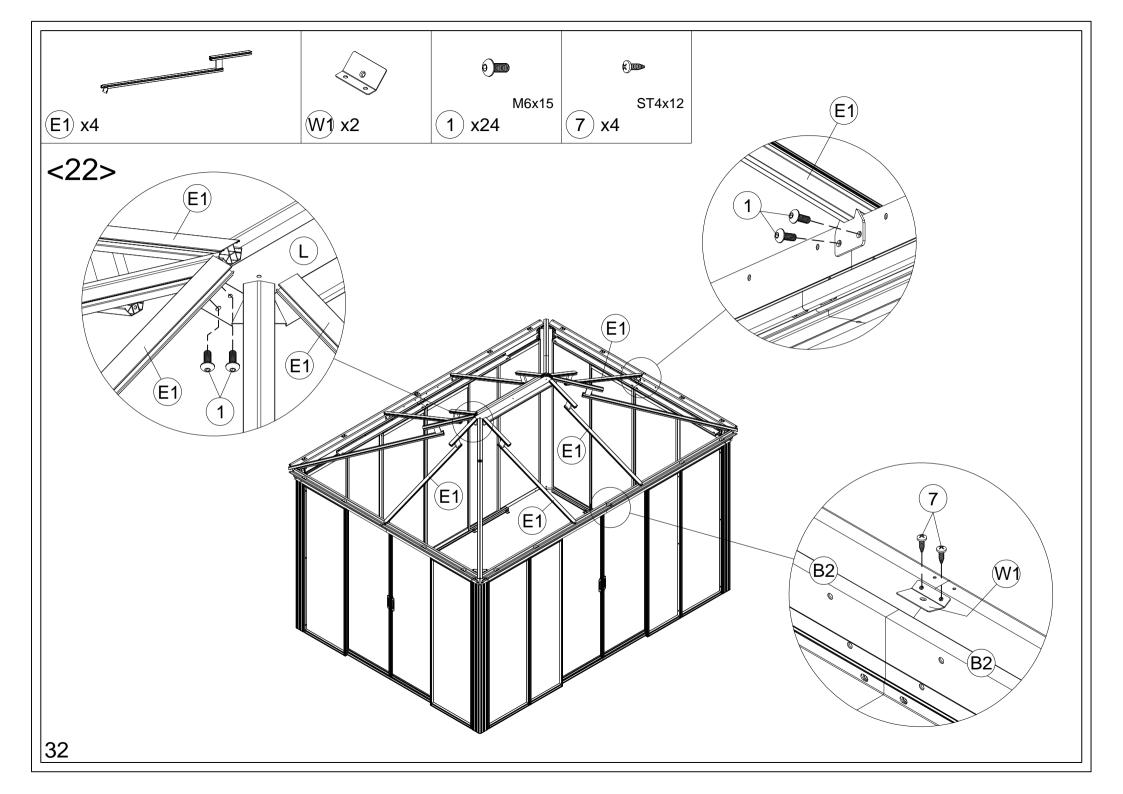

## CosyLifeStyle®

Manual for Gazebo San Bruno 3x4m w/PC Sides











































































## Tips:

- 1. Before installing the panels, first tear off the protective film.
- 2. When installing the panels, gently slide them into the track.
- 3. If you meet resistance during the sliding process, pull back the panels and try to install them again, don't exert too much force to avoid the panels breaking.
- 4. If the panels can't be stuck into the sliding groove, you can Use sharp-nosed pliers to open the slots a little.

















**DANCOVER**<sup>®</sup>

## Contact information Austria Belgium Croatia Denmark Estonia Finland France Latvia Nederland Germany Ireland Italy Lithuania Norway Sweden Switzerland UK Poland Portugal Spain

For more information please visit: www.dancovershop.com