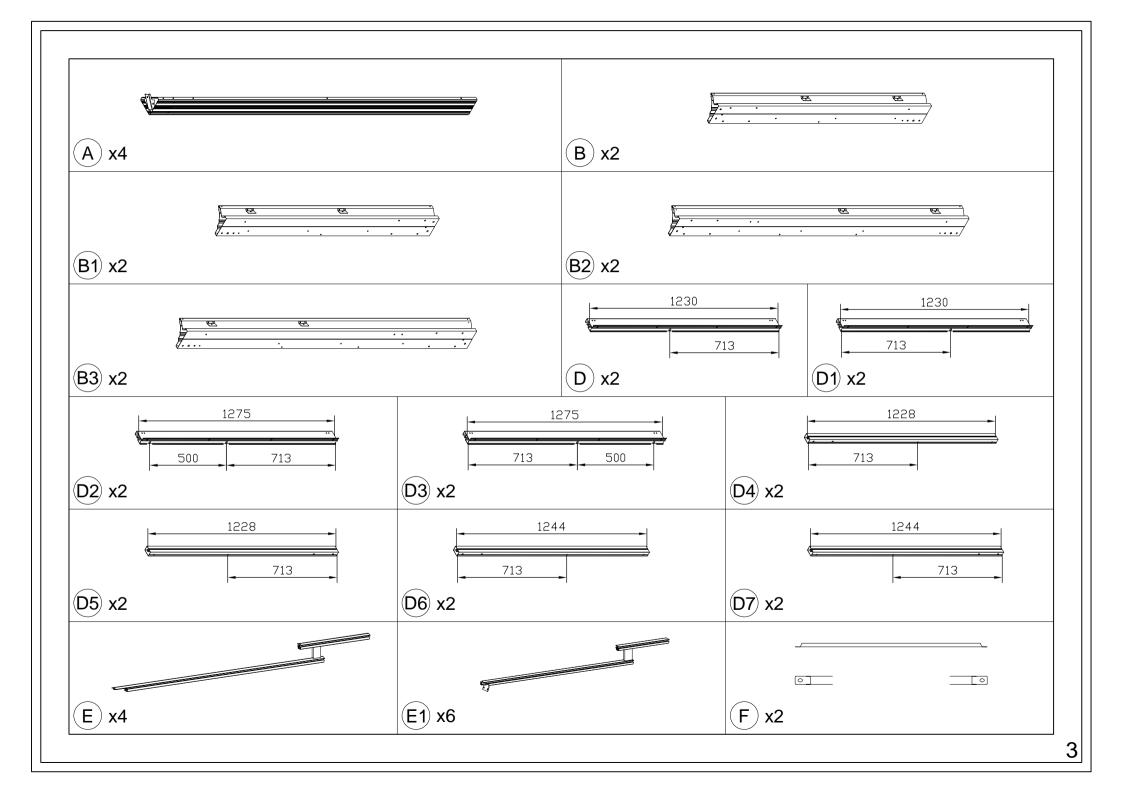

## CosyLifeStyle®

Manual for Gazebo San Bruno 3x4m w/PC Sides











































































## Tips:

- 1. Before installing the panels, first tear off the protective film.
- 2. When installing the panels, gently slide them into the track.
- 3. If you meet resistance during the sliding process, pull back the panels and try to install them again, don't exert too much force to avoid the panels breaking.
- 4. If the panels can't be stuck into the sliding groove, you can Use sharp-nosed pliers to open the slots a little.

















**DANCOVER**<sup>®</sup>

## Contact information Austria Belgium Croatia Denmark Estonia Finland France Latvia Nederland Germany Ireland Italy Lithuania Norway Sweden Switzerland UK Poland Portugal Spain

For more information please visit: www.dancovershop.com