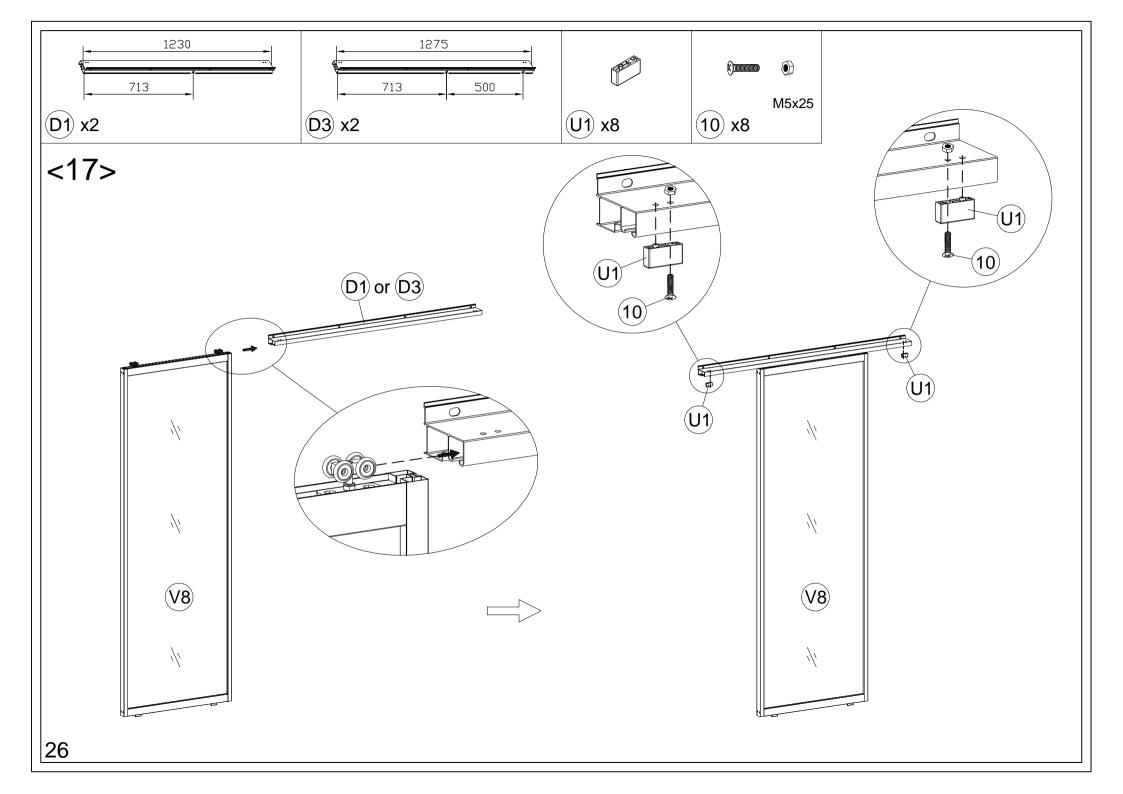

## CosyLifeStyle®

Manual for Gazebo San Bruno 3x4m w/PC Sides











































































## Tips:

- 1. Before installing the panels, first tear off the protective film.
- 2. When installing the panels, gently slide them into the track.
- 3. If you meet resistance during the sliding process, pull back the panels and try to install them again, don't exert too much force to avoid the panels breaking.
- 4. If the panels can't be stuck into the sliding groove, you can Use sharp-nosed pliers to open the slots a little.

















**DANCOVER**<sup>®</sup>

## Contact information Austria Belgium Croatia Denmark Estonia Finland France Latvia Nederland Germany Ireland Italy Lithuania Norway Sweden Switzerland UK Poland Portugal Spain

For more information please visit: www.dancovershop.com