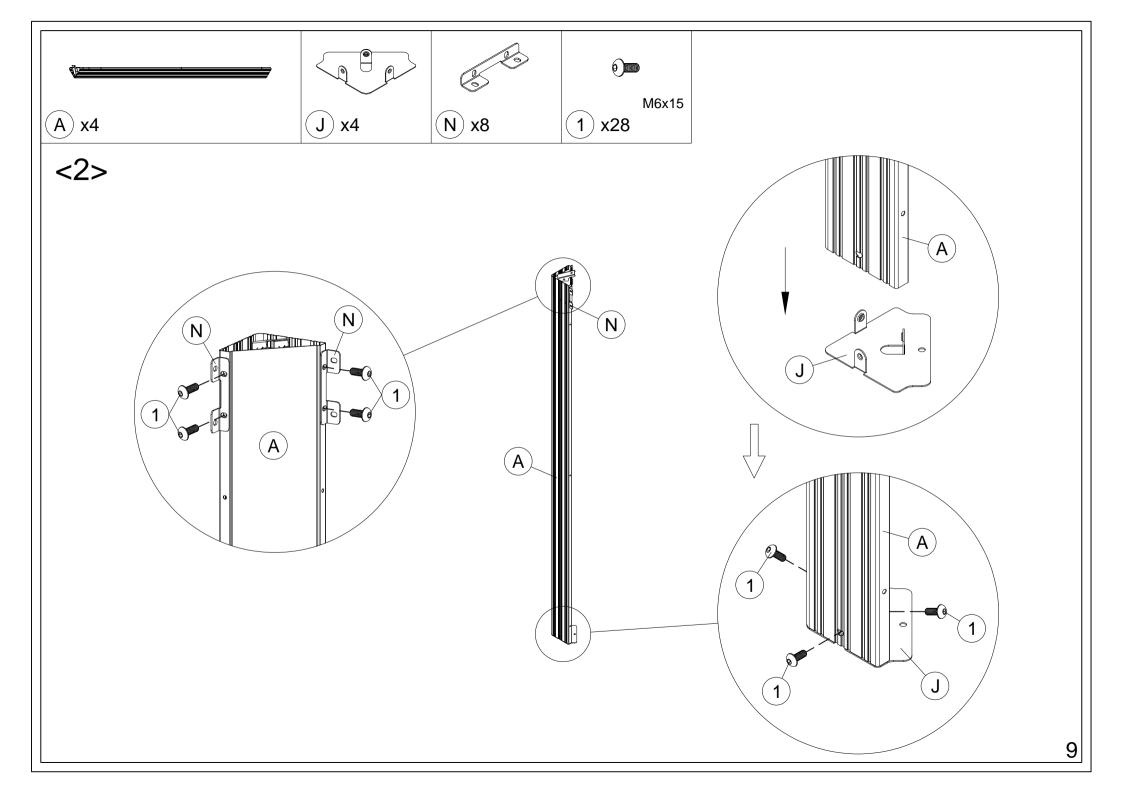

## CosyLifeStyle®

Manual for Gazebo San Bruno 3x4m w/PC Sides











































































## Tips:

- 1. Before installing the panels, first tear off the protective film.
- 2. When installing the panels, gently slide them into the track.
- 3. If you meet resistance during the sliding process, pull back the panels and try to install them again, don't exert too much force to avoid the panels breaking.
- 4. If the panels can't be stuck into the sliding groove, you can Use sharp-nosed pliers to open the slots a little.

















**DANCOVER**<sup>®</sup>

## Contact information Austria Belgium Croatia Denmark Estonia Finland France Latvia Nederland Germany Ireland Italy Lithuania Norway Sweden Switzerland UK Poland Portugal Spain

For more information please visit: www.dancovershop.com