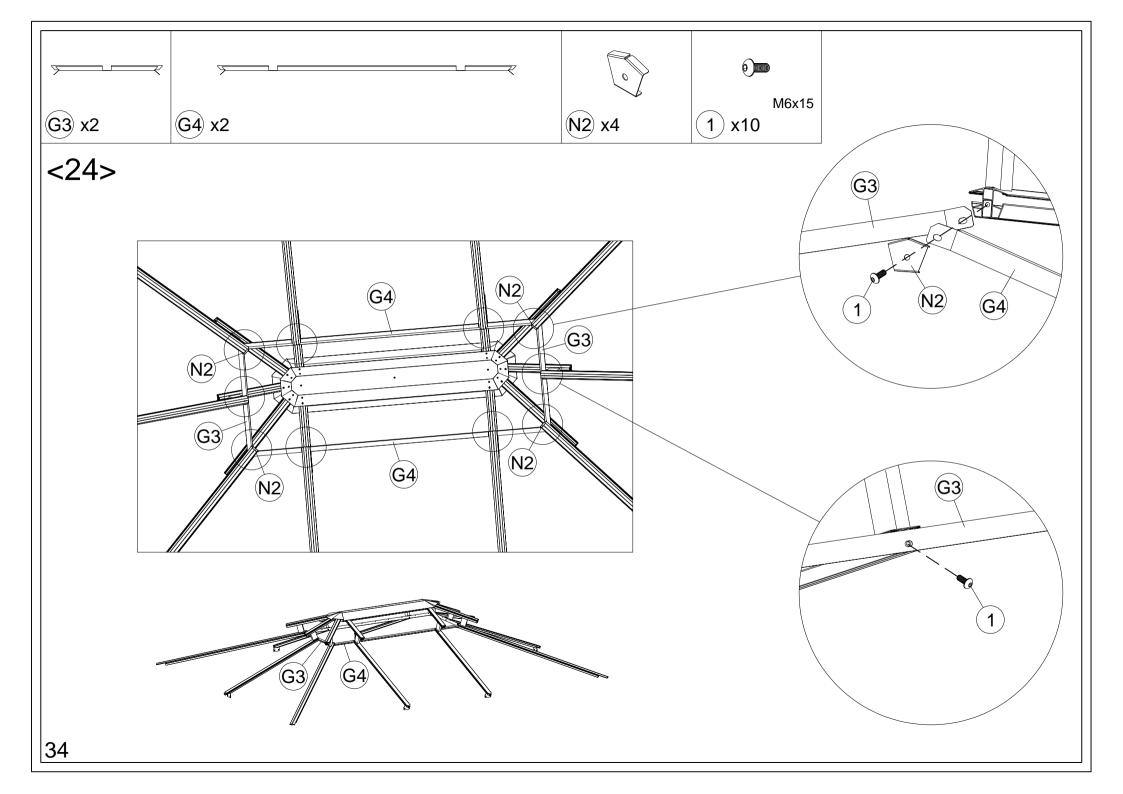

## CosyLifeStyle®

Manual for Gazebo San Bruno 3x4m w/PC Sides











































































## Tips:

- 1. Before installing the panels, first tear off the protective film.
- 2. When installing the panels, gently slide them into the track.
- 3. If you meet resistance during the sliding process, pull back the panels and try to install them again, don't exert too much force to avoid the panels breaking.
- 4. If the panels can't be stuck into the sliding groove, you can Use sharp-nosed pliers to open the slots a little.

















**DANCOVER**<sup>®</sup>

## Contact information Austria Belgium Croatia Denmark Estonia Finland France Latvia Nederland Germany Ireland Italy Lithuania Norway Sweden Switzerland UK Poland Portugal Spain

For more information please visit: www.dancovershop.com