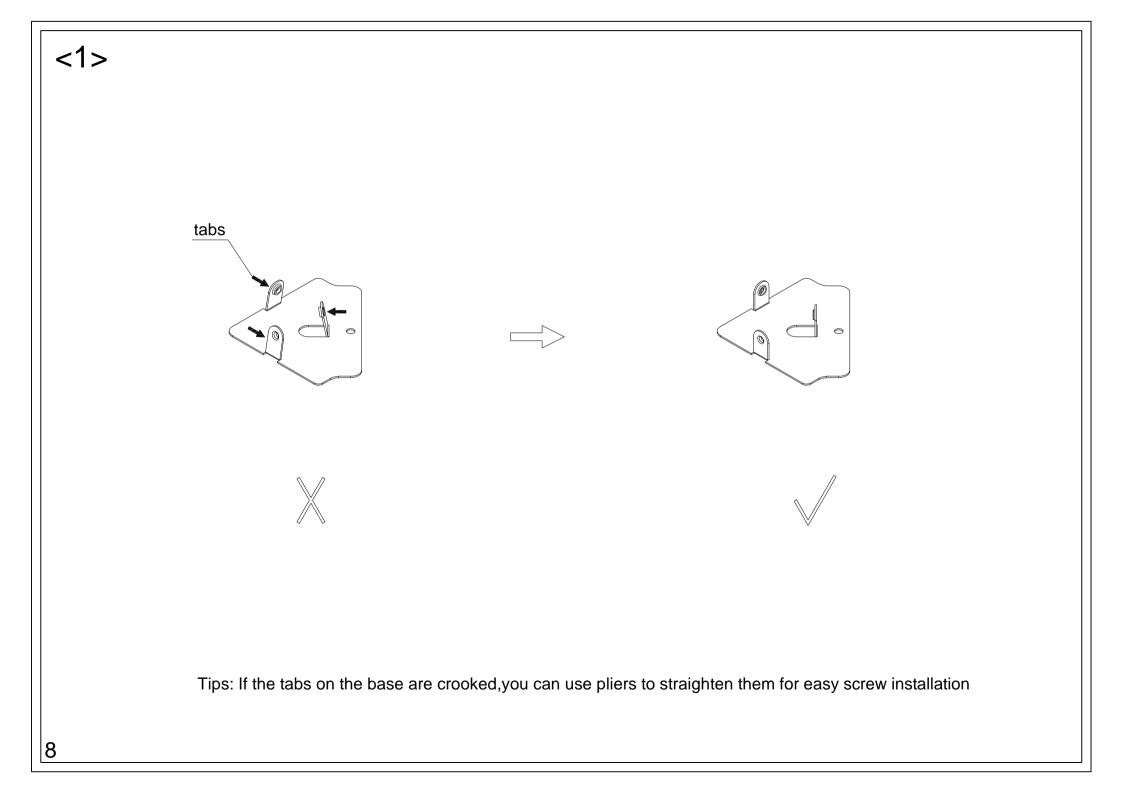

## Tips:

- 1. Before installing the panels, first tear off the protective film.
- 2. When installing the panels, gently slide them into the track.
- 3. If you meet resistance during the sliding process, pull back the panels and try to install them again, don't exert too much force to avoid the panels breaking.
- 4. If the panels can't be stuck into the sliding groove, you can Use sharp-nosed pliers to open the slots a little.