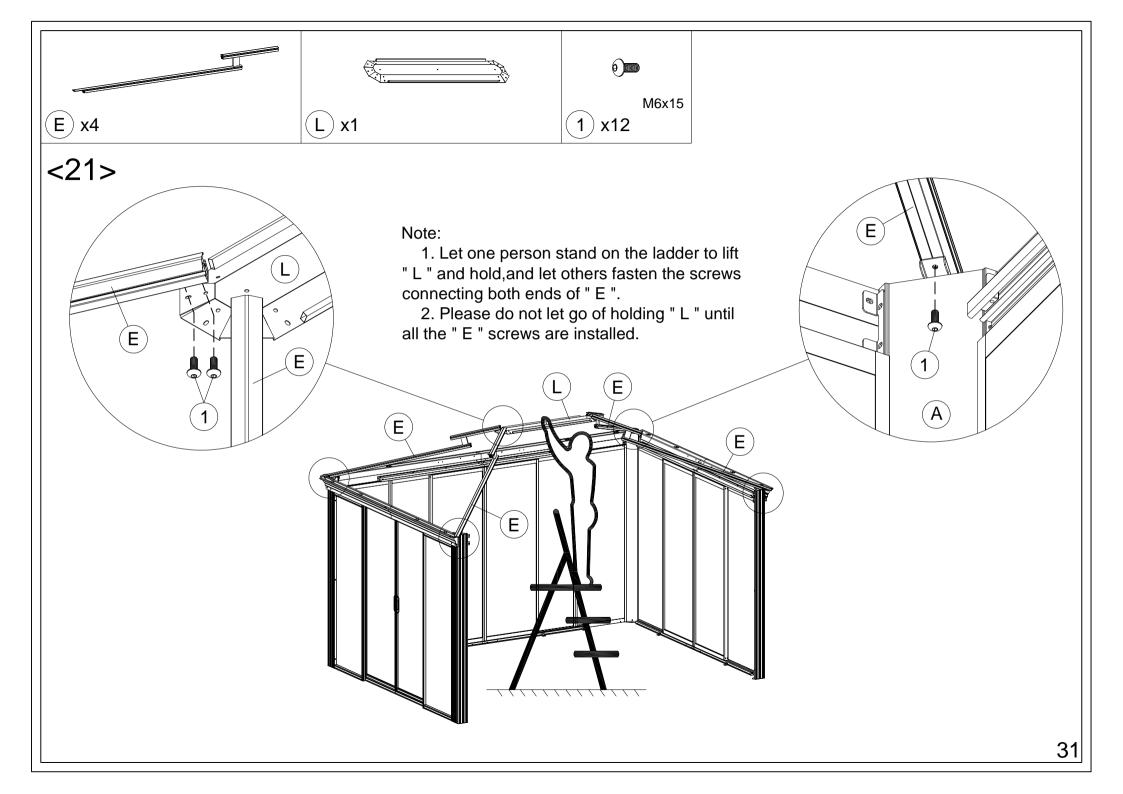

## CosyLifeStyle®

Manual for Gazebo San Bruno 3x4m w/PC Sides











































































## Tips:

- 1. Before installing the panels, first tear off the protective film.
- 2. When installing the panels, gently slide them into the track.
- 3. If you meet resistance during the sliding process, pull back the panels and try to install them again, don't exert too much force to avoid the panels breaking.
- 4. If the panels can't be stuck into the sliding groove, you can Use sharp-nosed pliers to open the slots a little.

















**DANCOVER**<sup>®</sup>

## Contact information Austria Belgium Croatia Denmark Estonia Finland France Latvia Nederland Germany Ireland Italy Lithuania Norway Sweden Switzerland UK Poland Portugal Spain

For more information please visit: www.dancovershop.com