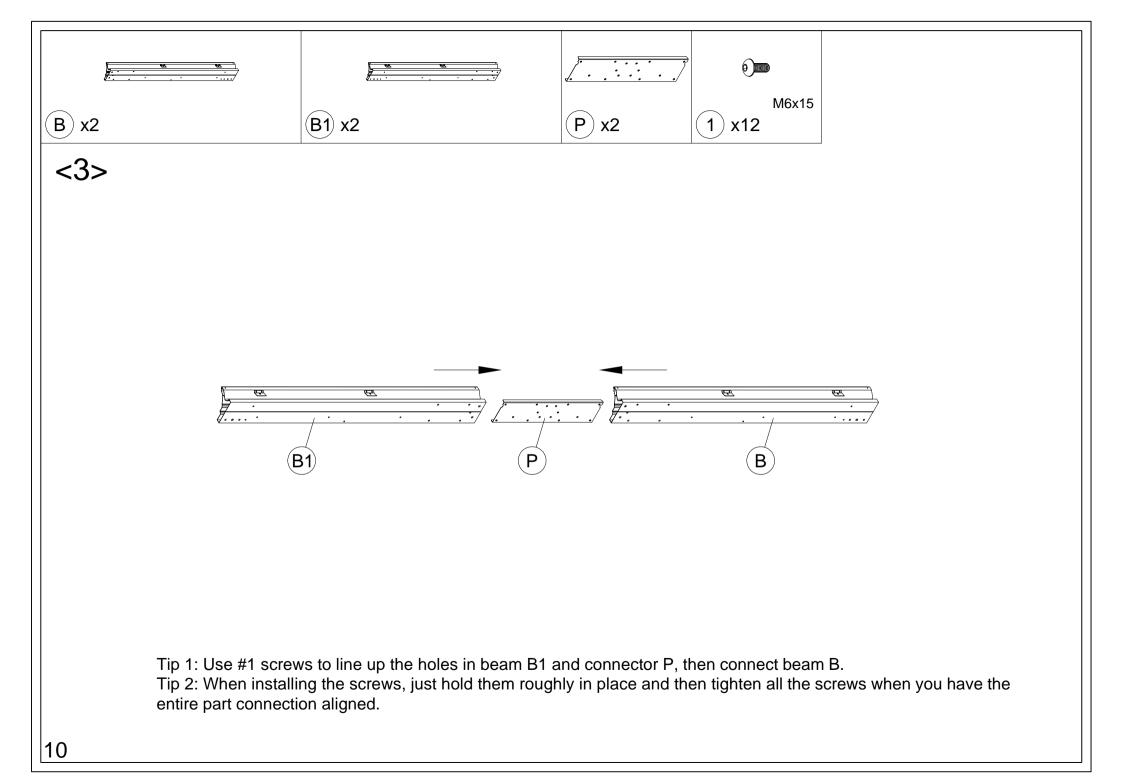

## CosyLifeStyle®

Manual for Gazebo San Bruno 3x4m w/PC Sides











































































## Tips:

- 1. Before installing the panels, first tear off the protective film.
- 2. When installing the panels, gently slide them into the track.
- 3. If you meet resistance during the sliding process, pull back the panels and try to install them again, don't exert too much force to avoid the panels breaking.
- 4. If the panels can't be stuck into the sliding groove, you can Use sharp-nosed pliers to open the slots a little.

















**DANCOVER**<sup>®</sup>

## Contact information Austria Belgium Croatia Denmark Estonia Finland France Latvia Nederland Germany Ireland Italy Lithuania Norway Sweden Switzerland UK Poland Portugal Spain

For more information please visit: www.dancovershop.com