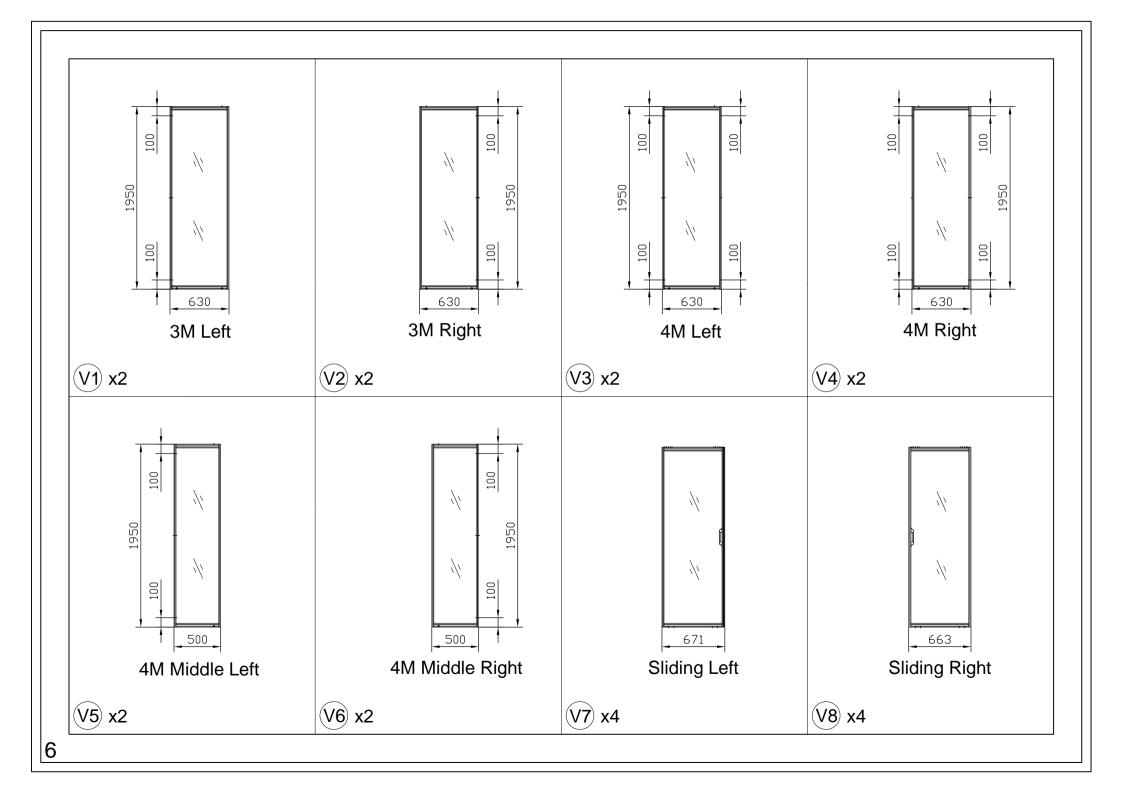

## CosyLifeStyle®

Manual for Gazebo San Bruno 3x4m w/PC Sides











































































## Tips:

- 1. Before installing the panels, first tear off the protective film.
- 2. When installing the panels, gently slide them into the track.
- 3. If you meet resistance during the sliding process, pull back the panels and try to install them again, don't exert too much force to avoid the panels breaking.
- 4. If the panels can't be stuck into the sliding groove, you can Use sharp-nosed pliers to open the slots a little.

















**DANCOVER**<sup>®</sup>

## Contact information Austria Belgium Croatia Denmark Estonia Finland France Latvia Nederland Germany Ireland Italy Lithuania Norway Sweden Switzerland UK Poland Portugal Spain

For more information please visit: www.dancovershop.com