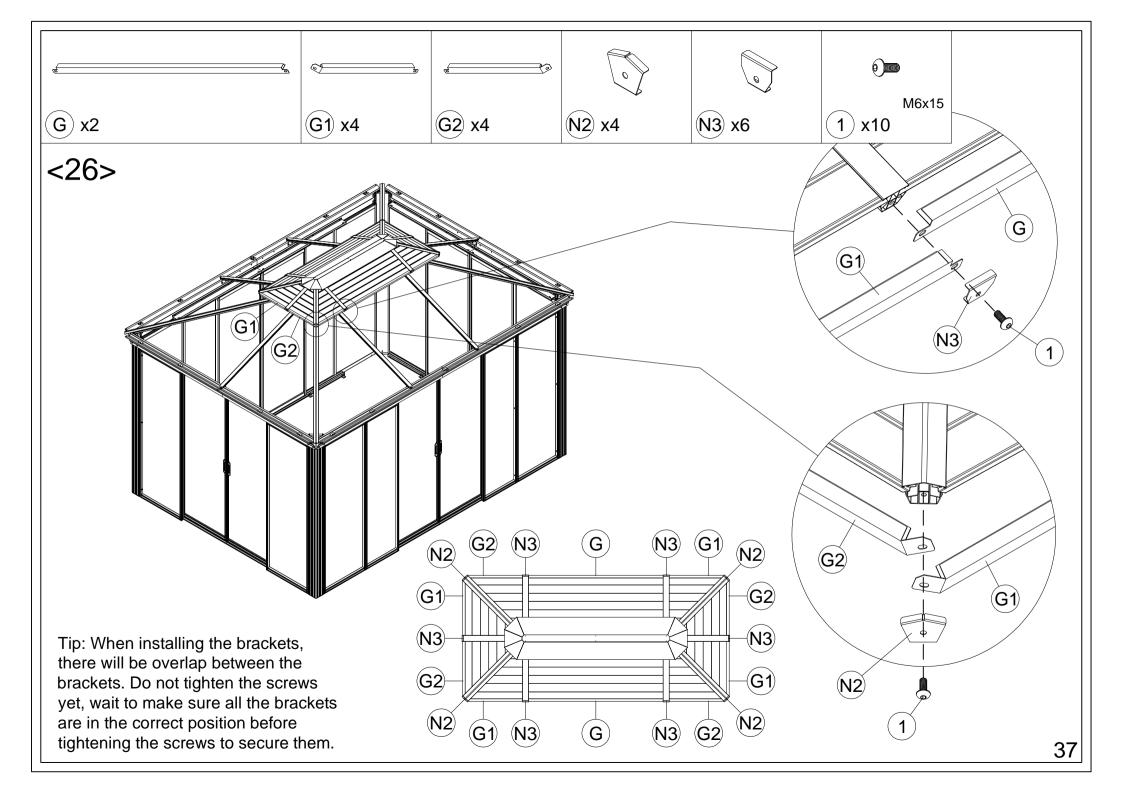

## CosyLifeStyle®

Manual for Gazebo San Bruno 3x4m w/PC Sides











































































## Tips:

- 1. Before installing the panels, first tear off the protective film.
- 2. When installing the panels, gently slide them into the track.
- 3. If you meet resistance during the sliding process, pull back the panels and try to install them again, don't exert too much force to avoid the panels breaking.
- 4. If the panels can't be stuck into the sliding groove, you can Use sharp-nosed pliers to open the slots a little.

















**DANCOVER**<sup>®</sup>

## Contact information Austria Belgium Croatia Denmark Estonia Finland France Latvia Nederland Germany Ireland Italy Lithuania Norway Sweden Switzerland UK Poland Portugal Spain

For more information please visit: www.dancovershop.com