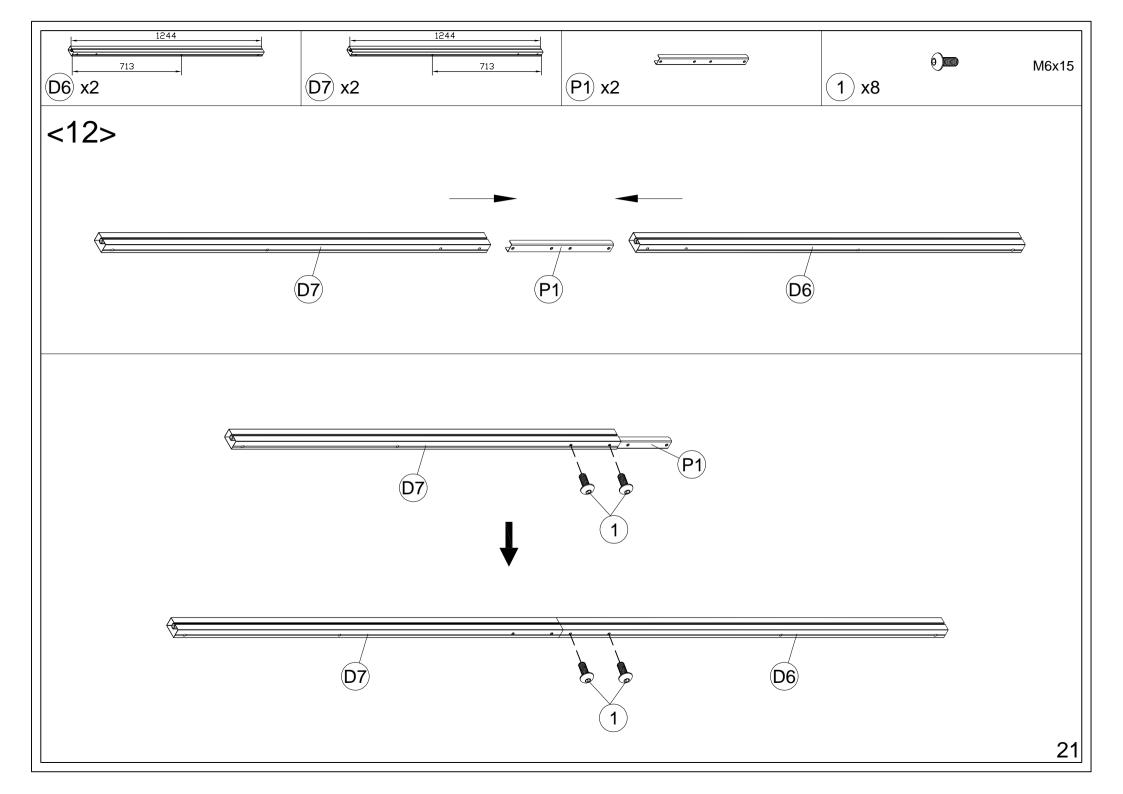

## CosyLifeStyle®

Manual for Gazebo San Bruno 3x4m w/PC Sides











































































## Tips:

- 1. Before installing the panels, first tear off the protective film.
- 2. When installing the panels, gently slide them into the track.
- 3. If you meet resistance during the sliding process, pull back the panels and try to install them again, don't exert too much force to avoid the panels breaking.
- 4. If the panels can't be stuck into the sliding groove, you can Use sharp-nosed pliers to open the slots a little.

















**DANCOVER**<sup>®</sup>

## Contact information Austria Belgium Croatia Denmark Estonia Finland France Latvia Nederland Germany Ireland Italy Lithuania Norway Sweden Switzerland UK Poland Portugal Spain

For more information please visit: www.dancovershop.com