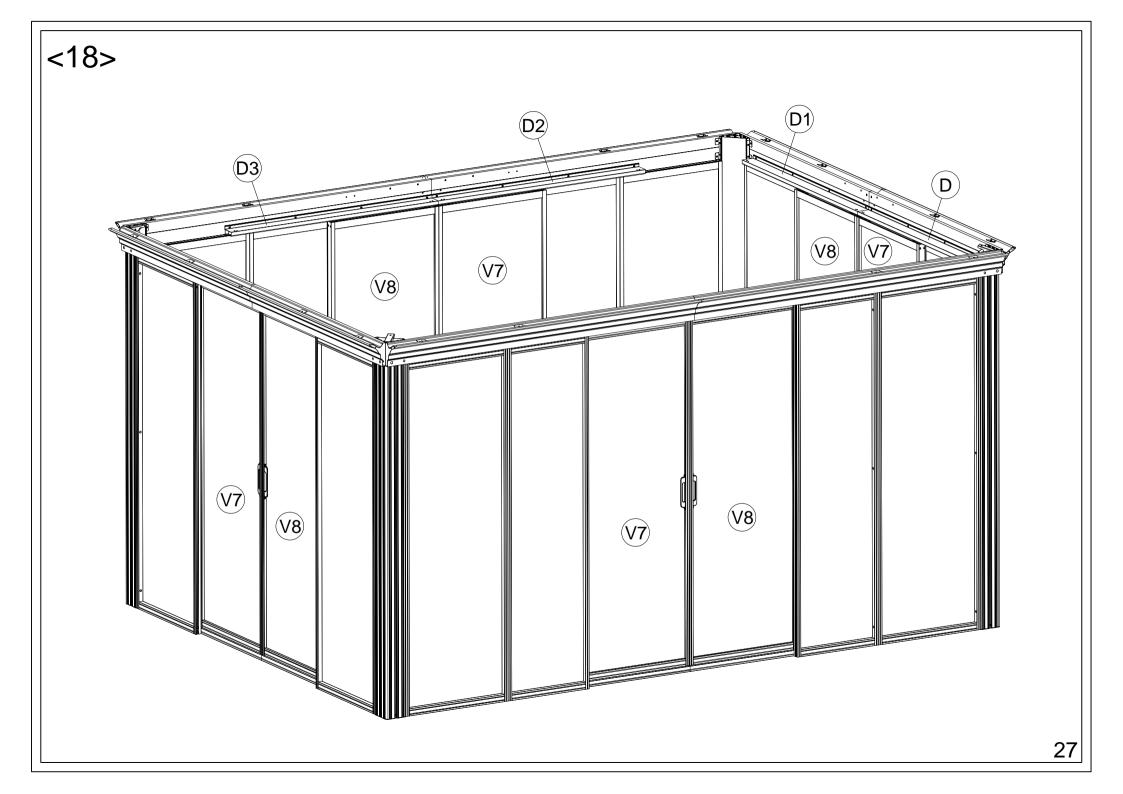

## CosyLifeStyle®

Manual for Gazebo San Bruno 3x4m w/PC Sides











































































## Tips:

- 1. Before installing the panels, first tear off the protective film.
- 2. When installing the panels, gently slide them into the track.
- 3. If you meet resistance during the sliding process, pull back the panels and try to install them again, don't exert too much force to avoid the panels breaking.
- 4. If the panels can't be stuck into the sliding groove, you can Use sharp-nosed pliers to open the slots a little.

















**DANCOVER**<sup>®</sup>

## Contact information Austria Belgium Croatia Denmark Estonia Finland France Latvia Nederland Germany Ireland Italy Lithuania Norway Sweden Switzerland UK Poland Portugal Spain

For more information please visit: www.dancovershop.com