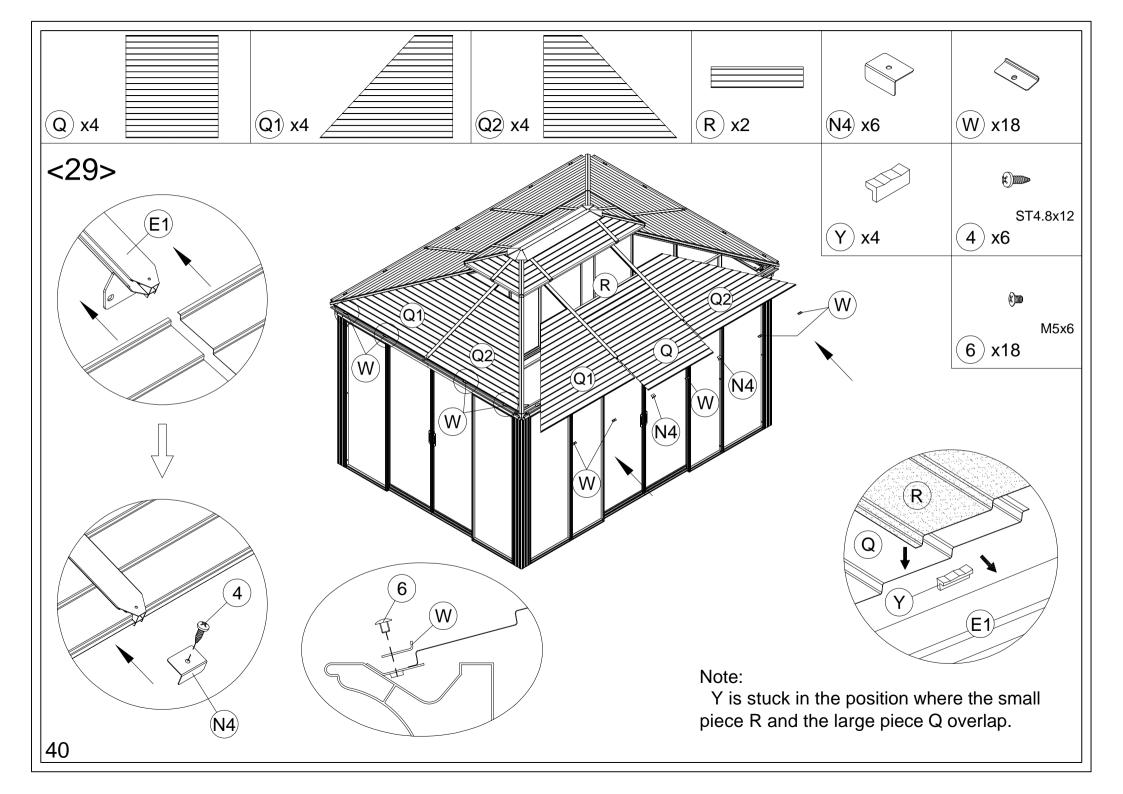

## CosyLifeStyle®

Manual for Gazebo San Bruno 3x4m w/PC Sides











































































## Tips:

- 1. Before installing the panels, first tear off the protective film.
- 2. When installing the panels, gently slide them into the track.
- 3. If you meet resistance during the sliding process, pull back the panels and try to install them again, don't exert too much force to avoid the panels breaking.
- 4. If the panels can't be stuck into the sliding groove, you can Use sharp-nosed pliers to open the slots a little.

















**DANCOVER**<sup>®</sup>

## Contact information Austria Belgium Croatia Denmark Estonia Finland France Latvia Nederland Germany Ireland Italy Lithuania Norway Sweden Switzerland UK Poland Portugal Spain

For more information please visit: www.dancovershop.com