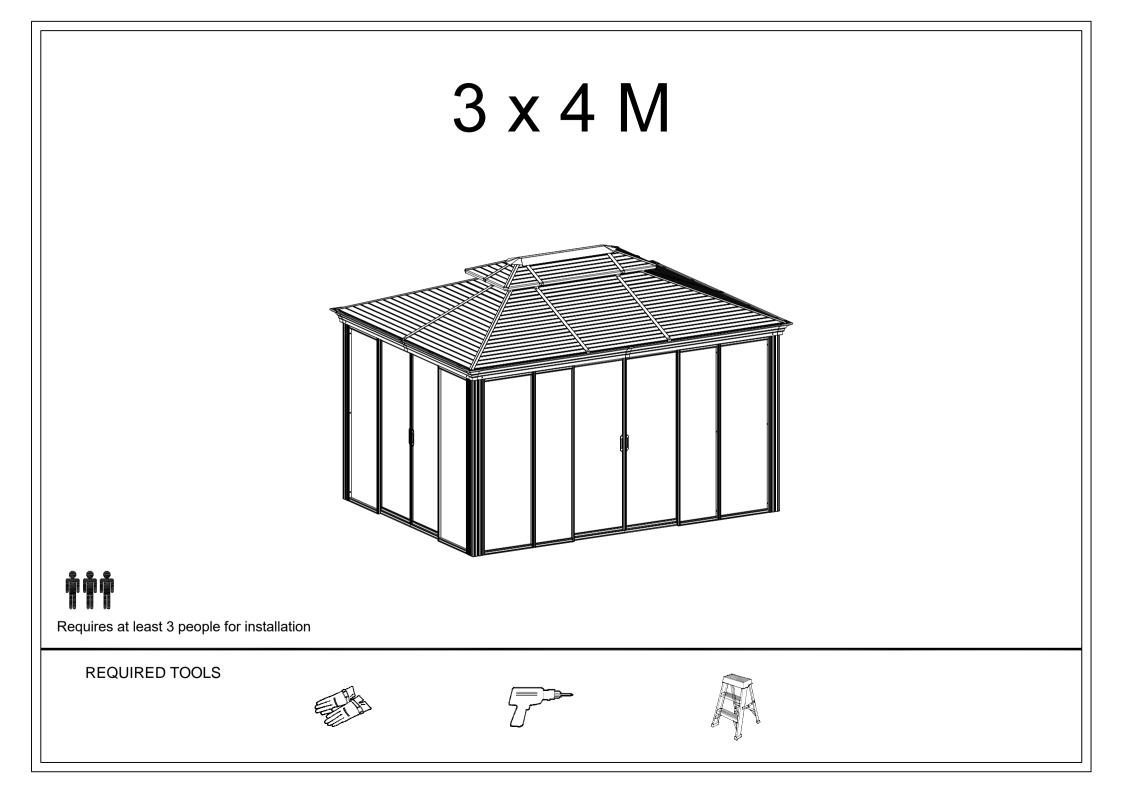

## CosyLifeStyle®

Manual for Gazebo San Bruno 3x4m w/PC Sides











































































## Tips:

- 1. Before installing the panels, first tear off the protective film.
- 2. When installing the panels, gently slide them into the track.
- 3. If you meet resistance during the sliding process, pull back the panels and try to install them again, don't exert too much force to avoid the panels breaking.
- 4. If the panels can't be stuck into the sliding groove, you can Use sharp-nosed pliers to open the slots a little.

















**DANCOVER**<sup>®</sup>

## Contact information Austria Belgium Croatia Denmark Estonia Finland France Latvia Nederland Germany Ireland Italy Lithuania Norway Sweden Switzerland UK Poland Portugal Spain

For more information please visit: www.dancovershop.com