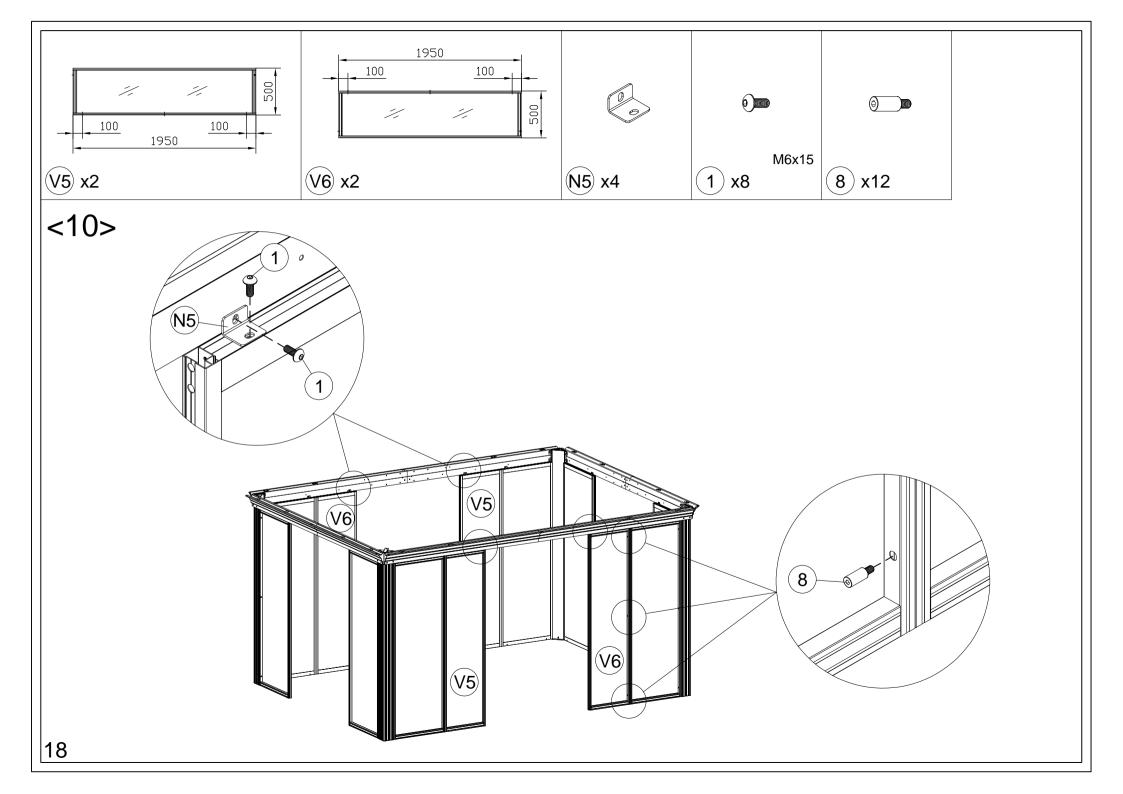

## CosyLifeStyle®

Manual for Gazebo San Bruno 3x4m w/PC Sides











































































## Tips:

- 1. Before installing the panels, first tear off the protective film.
- 2. When installing the panels, gently slide them into the track.
- 3. If you meet resistance during the sliding process, pull back the panels and try to install them again, don't exert too much force to avoid the panels breaking.
- 4. If the panels can't be stuck into the sliding groove, you can Use sharp-nosed pliers to open the slots a little.

















**DANCOVER**<sup>®</sup>

## Contact information Austria Belgium Croatia Denmark Estonia Finland France Latvia Nederland Germany Ireland Italy Lithuania Norway Sweden Switzerland UK Poland Portugal Spain

For more information please visit: www.dancovershop.com