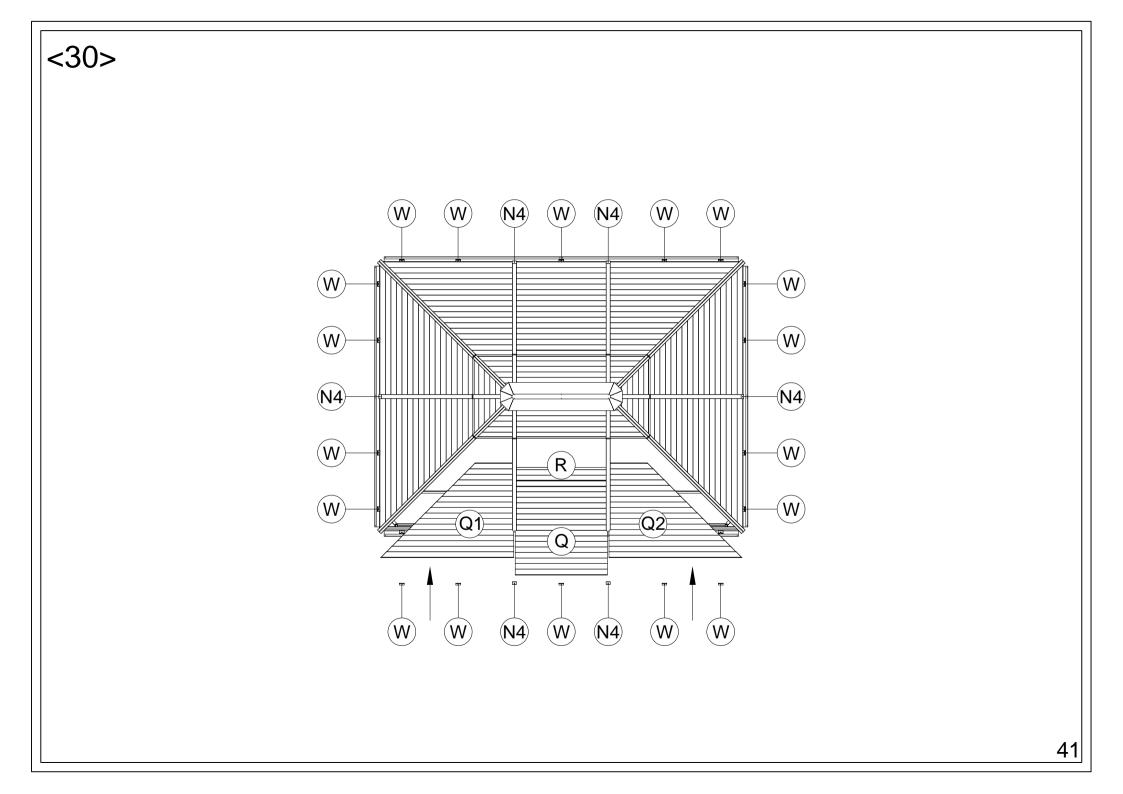

## CosyLifeStyle®

Manual for Gazebo San Bruno 3x4m w/PC Sides











































































## Tips:

- 1. Before installing the panels, first tear off the protective film.
- 2. When installing the panels, gently slide them into the track.
- 3. If you meet resistance during the sliding process, pull back the panels and try to install them again, don't exert too much force to avoid the panels breaking.
- 4. If the panels can't be stuck into the sliding groove, you can Use sharp-nosed pliers to open the slots a little.

















**DANCOVER**<sup>®</sup>

## Contact information Austria Belgium Croatia Denmark Estonia Finland France Latvia Nederland Germany Ireland Italy Lithuania Norway Sweden Switzerland UK Poland Portugal Spain

For more information please visit: www.dancovershop.com