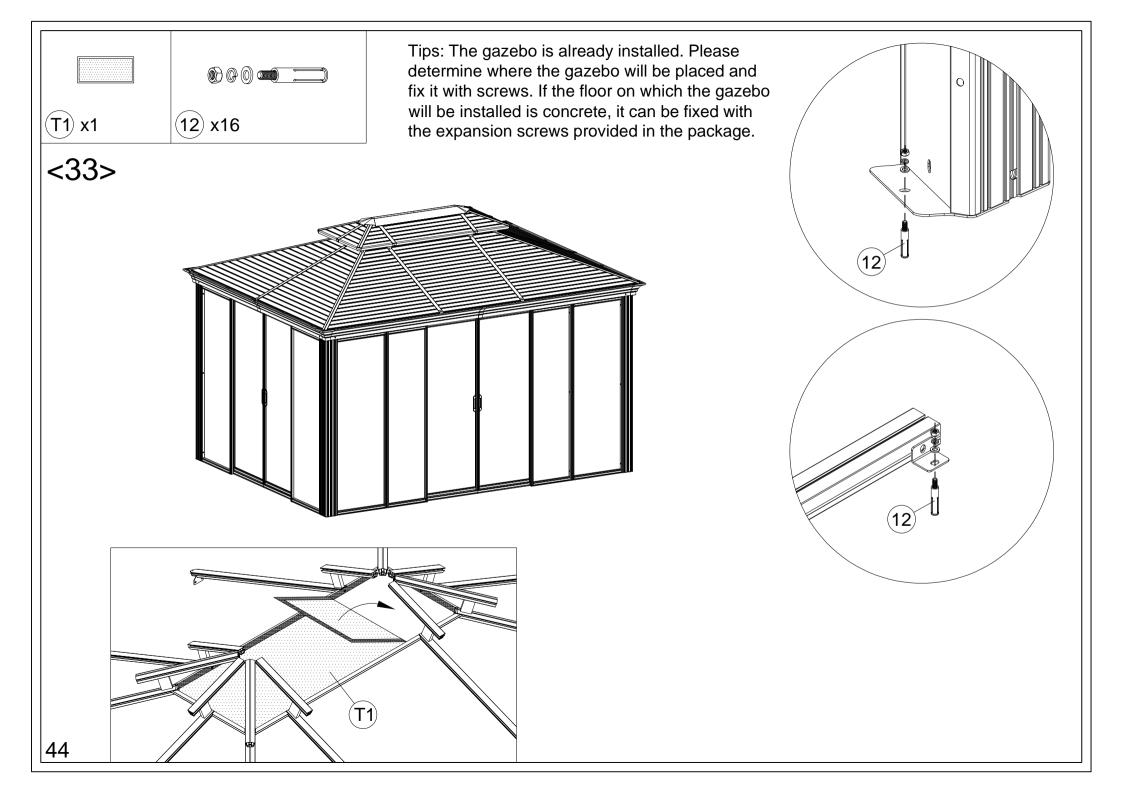

## CosyLifeStyle®

Manual for Gazebo San Bruno 3x4m w/PC Sides











































































## Tips:

- 1. Before installing the panels, first tear off the protective film.
- 2. When installing the panels, gently slide them into the track.
- 3. If you meet resistance during the sliding process, pull back the panels and try to install them again, don't exert too much force to avoid the panels breaking.
- 4. If the panels can't be stuck into the sliding groove, you can Use sharp-nosed pliers to open the slots a little.

















**DANCOVER**<sup>®</sup>

## Contact information Austria Belgium Croatia Denmark Estonia Finland France Latvia Nederland Germany Ireland Italy Lithuania Norway Sweden Switzerland UK Poland Portugal Spain

For more information please visit: www.dancovershop.com