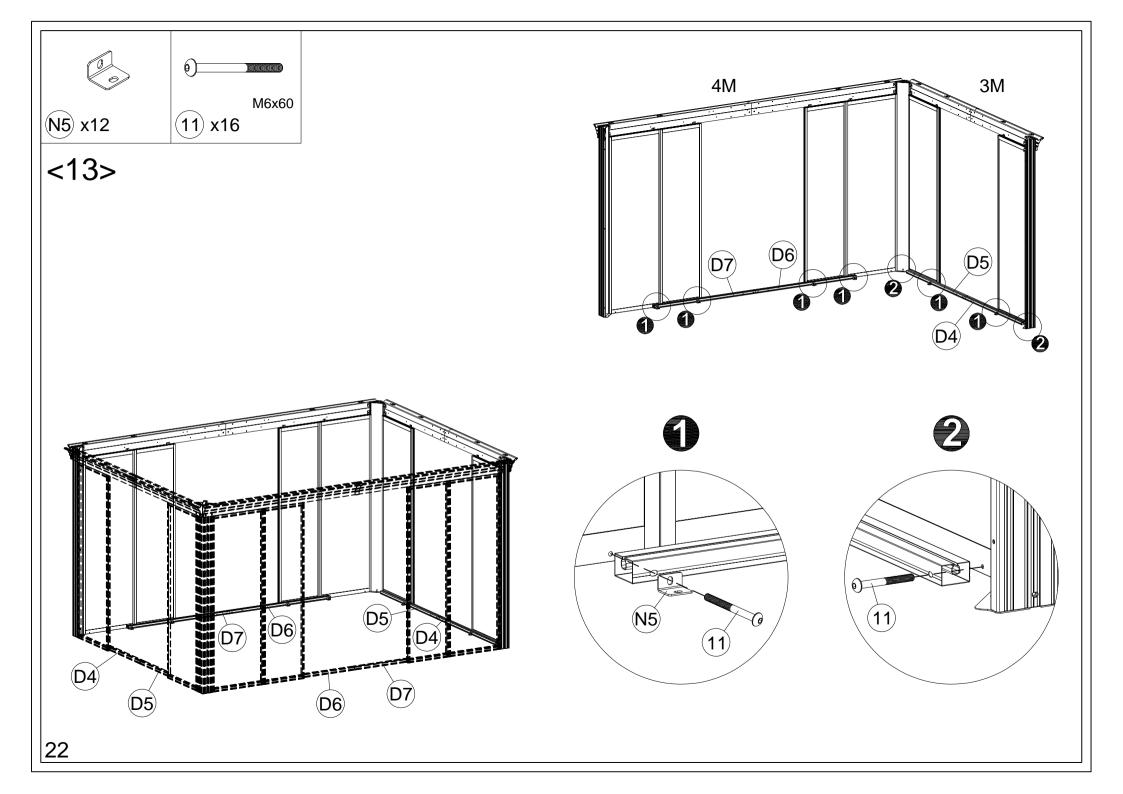

## CosyLifeStyle®

Manual for Gazebo San Bruno 3x4m w/PC Sides











































































## Tips:

- 1. Before installing the panels, first tear off the protective film.
- 2. When installing the panels, gently slide them into the track.
- 3. If you meet resistance during the sliding process, pull back the panels and try to install them again, don't exert too much force to avoid the panels breaking.
- 4. If the panels can't be stuck into the sliding groove, you can Use sharp-nosed pliers to open the slots a little.

















**DANCOVER**<sup>®</sup>

## Contact information Austria Belgium Croatia Denmark Estonia Finland France Latvia Nederland Germany Ireland Italy Lithuania Norway Sweden Switzerland UK Poland Portugal Spain

For more information please visit: www.dancovershop.com