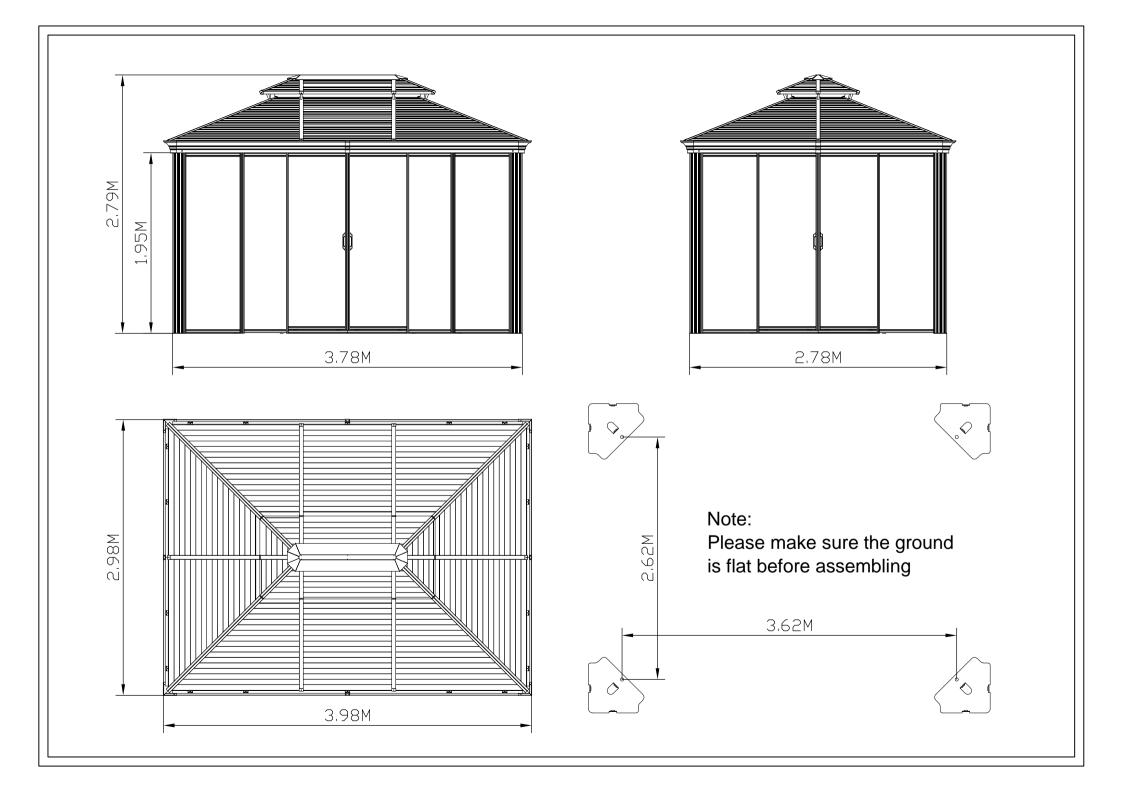

## CosyLifeStyle®

Manual for Gazebo San Bruno 3x4m w/PC Sides











































































## Tips:

- 1. Before installing the panels, first tear off the protective film.
- 2. When installing the panels, gently slide them into the track.
- 3. If you meet resistance during the sliding process, pull back the panels and try to install them again, don't exert too much force to avoid the panels breaking.
- 4. If the panels can't be stuck into the sliding groove, you can Use sharp-nosed pliers to open the slots a little.

















**DANCOVER**<sup>®</sup>

## Contact information Austria Belgium Croatia Denmark Estonia Finland France Latvia Nederland Germany Ireland Italy Lithuania Norway Sweden Switzerland UK Poland Portugal Spain

For more information please visit: www.dancovershop.com