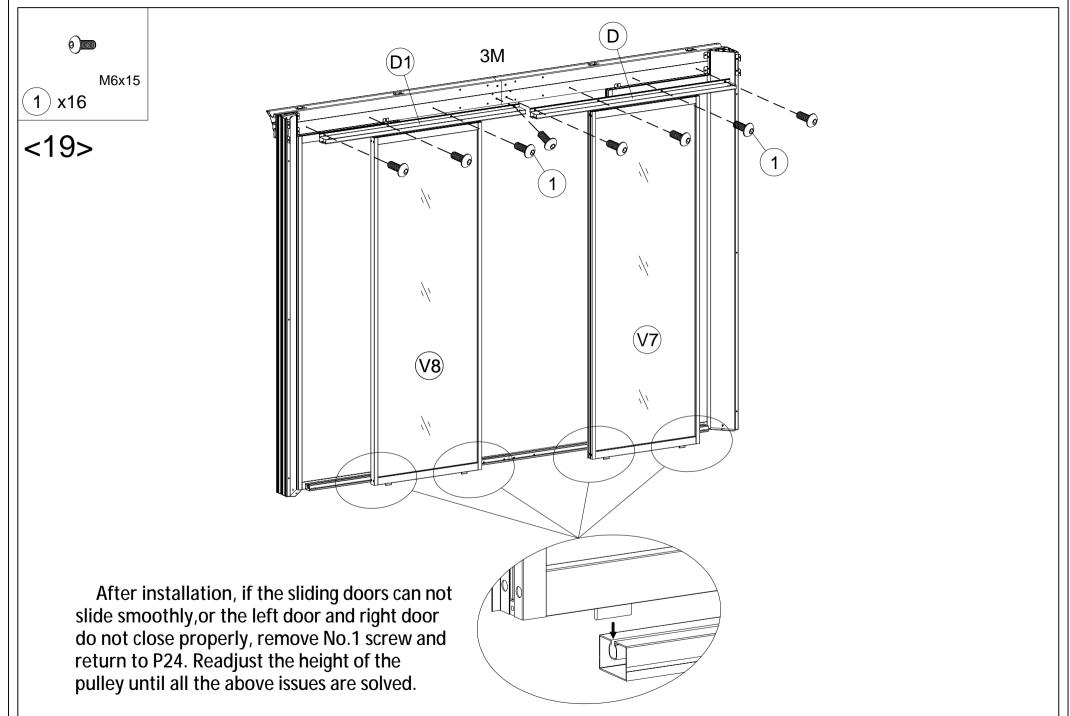

## CosyLifeStyle®

Manual for Gazebo San Bruno 3x4m w/PC Sides











































































## Tips:

- 1. Before installing the panels, first tear off the protective film.
- 2. When installing the panels, gently slide them into the track.
- 3. If you meet resistance during the sliding process, pull back the panels and try to install them again, don't exert too much force to avoid the panels breaking.
- 4. If the panels can't be stuck into the sliding groove, you can Use sharp-nosed pliers to open the slots a little.

















**DANCOVER**<sup>®</sup>

## Contact information Austria Belgium Croatia Denmark Estonia Finland France Latvia Nederland Germany Ireland Italy Lithuania Norway Sweden Switzerland UK Poland Portugal Spain

For more information please visit: www.dancovershop.com