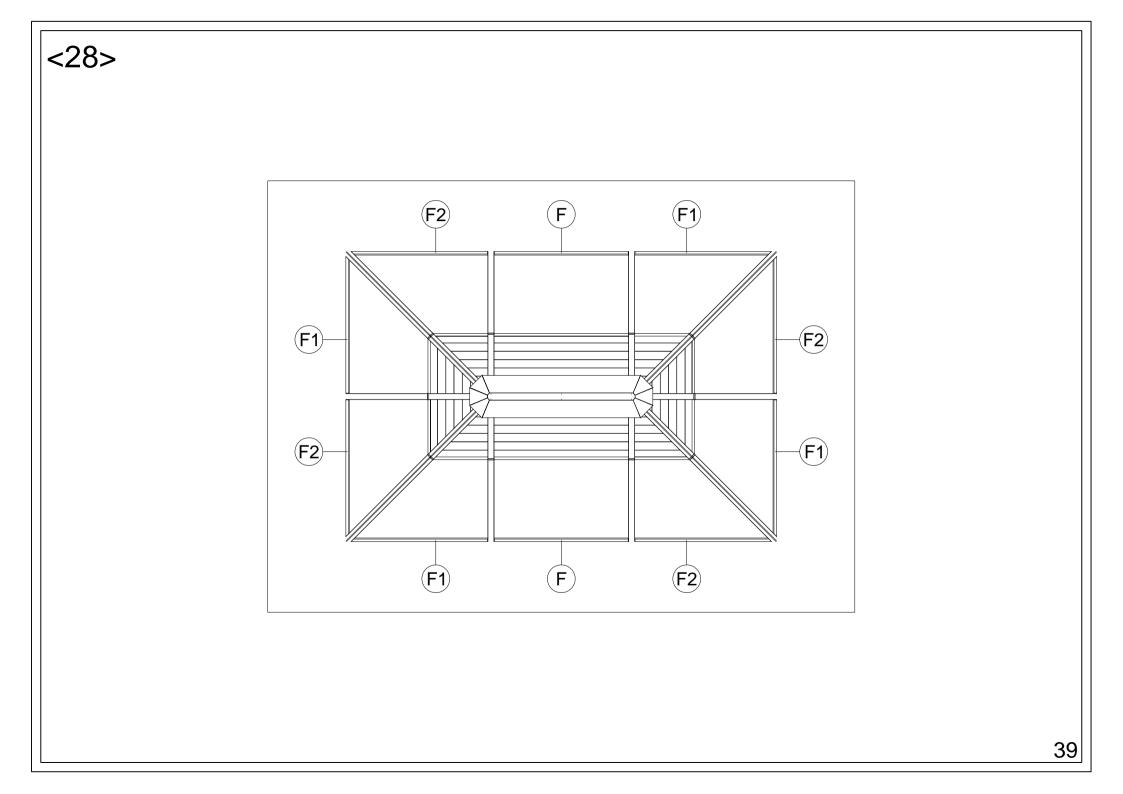

## CosyLifeStyle®

Manual for Gazebo San Bruno 3x4m w/PC Sides











































































## Tips:

- 1. Before installing the panels, first tear off the protective film.
- 2. When installing the panels, gently slide them into the track.
- 3. If you meet resistance during the sliding process, pull back the panels and try to install them again, don't exert too much force to avoid the panels breaking.
- 4. If the panels can't be stuck into the sliding groove, you can Use sharp-nosed pliers to open the slots a little.

















**DANCOVER**<sup>®</sup>

## Contact information Austria Belgium Croatia Denmark Estonia Finland France Latvia Nederland Germany Ireland Italy Lithuania Norway Sweden Switzerland UK Poland Portugal Spain

For more information please visit: www.dancovershop.com