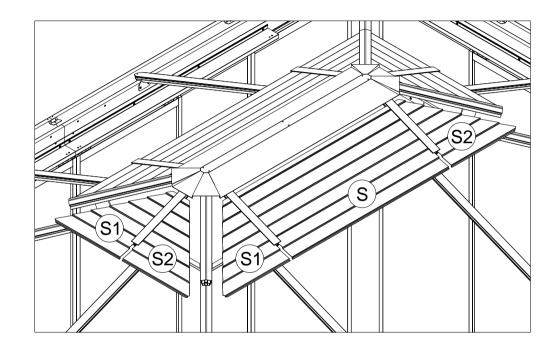

## CosyLifeStyle®

Manual for Gazebo San Bruno 3x4m w/PC Sides











































































## Tips:

- 1. Before installing the panels, first tear off the protective film.
- 2. When installing the panels, gently slide them into the track.
- 3. If you meet resistance during the sliding process, pull back the panels and try to install them again, don't exert too much force to avoid the panels breaking.
- 4. If the panels can't be stuck into the sliding groove, you can Use sharp-nosed pliers to open the slots a little.

















**DANCOVER**<sup>®</sup>

## Contact information Austria Belgium Croatia Denmark Estonia Finland France Latvia Nederland Germany Ireland Italy Lithuania Norway Sweden Switzerland UK Poland Portugal Spain

For more information please visit: www.dancovershop.com