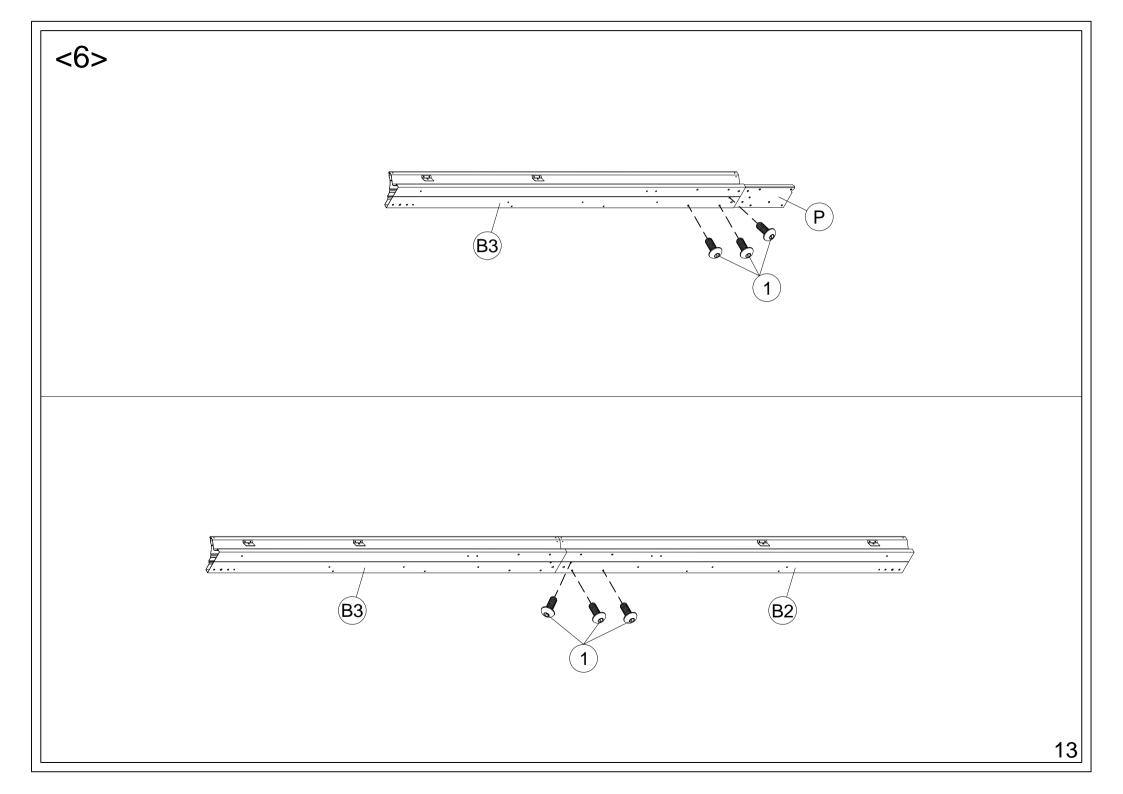

## CosyLifeStyle®

Manual for Gazebo San Bruno 3x4m w/PC Sides











































































## Tips:

- 1. Before installing the panels, first tear off the protective film.
- 2. When installing the panels, gently slide them into the track.
- 3. If you meet resistance during the sliding process, pull back the panels and try to install them again, don't exert too much force to avoid the panels breaking.
- 4. If the panels can't be stuck into the sliding groove, you can Use sharp-nosed pliers to open the slots a little.

















**DANCOVER**<sup>®</sup>

## Contact information Austria Belgium Croatia Denmark Estonia Finland France Latvia Nederland Germany Ireland Italy Lithuania Norway Sweden Switzerland UK Poland Portugal Spain

For more information please visit: www.dancovershop.com