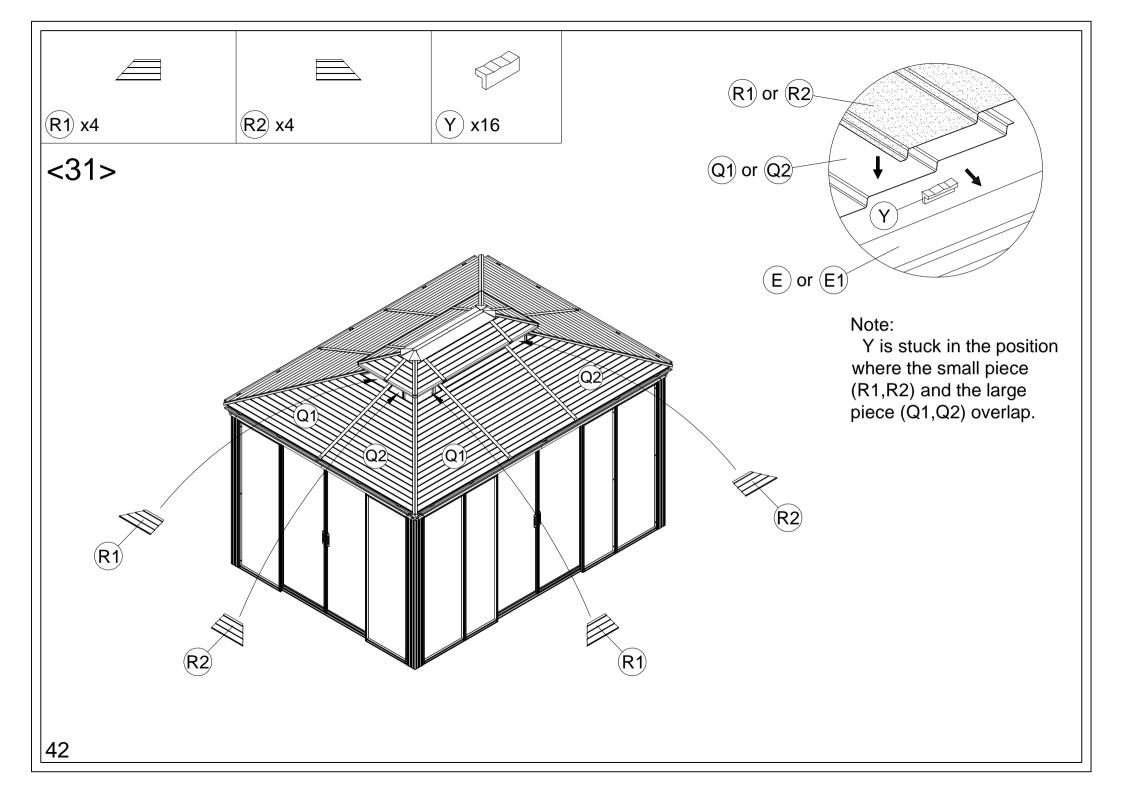

## CosyLifeStyle®

Manual for Gazebo San Bruno 3x4m w/PC Sides











































































## Tips:

- 1. Before installing the panels, first tear off the protective film.
- 2. When installing the panels, gently slide them into the track.
- 3. If you meet resistance during the sliding process, pull back the panels and try to install them again, don't exert too much force to avoid the panels breaking.
- 4. If the panels can't be stuck into the sliding groove, you can Use sharp-nosed pliers to open the slots a little.

















**DANCOVER**<sup>®</sup>

## Contact information Austria Belgium Croatia Denmark Estonia Finland France Latvia Nederland Germany Ireland Italy Lithuania Norway Sweden Switzerland UK Poland Portugal Spain

For more information please visit: www.dancovershop.com