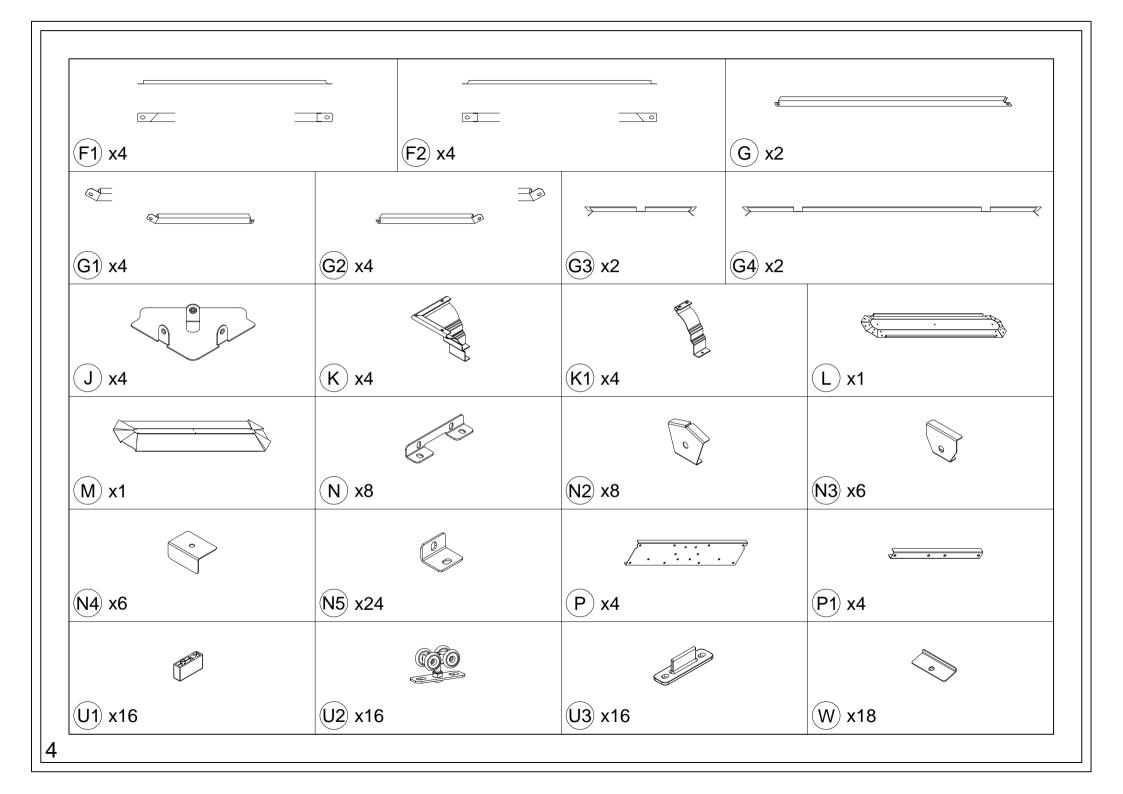

## CosyLifeStyle®

Manual for Gazebo San Bruno 3x4m w/PC Sides











































































## Tips:

- 1. Before installing the panels, first tear off the protective film.
- 2. When installing the panels, gently slide them into the track.
- 3. If you meet resistance during the sliding process, pull back the panels and try to install them again, don't exert too much force to avoid the panels breaking.
- 4. If the panels can't be stuck into the sliding groove, you can Use sharp-nosed pliers to open the slots a little.

















**DANCOVER**<sup>®</sup>

## Contact information Austria Belgium Croatia Denmark Estonia Finland France Latvia Nederland Germany Ireland Italy Lithuania Norway Sweden Switzerland UK Poland Portugal Spain

For more information please visit: www.dancovershop.com