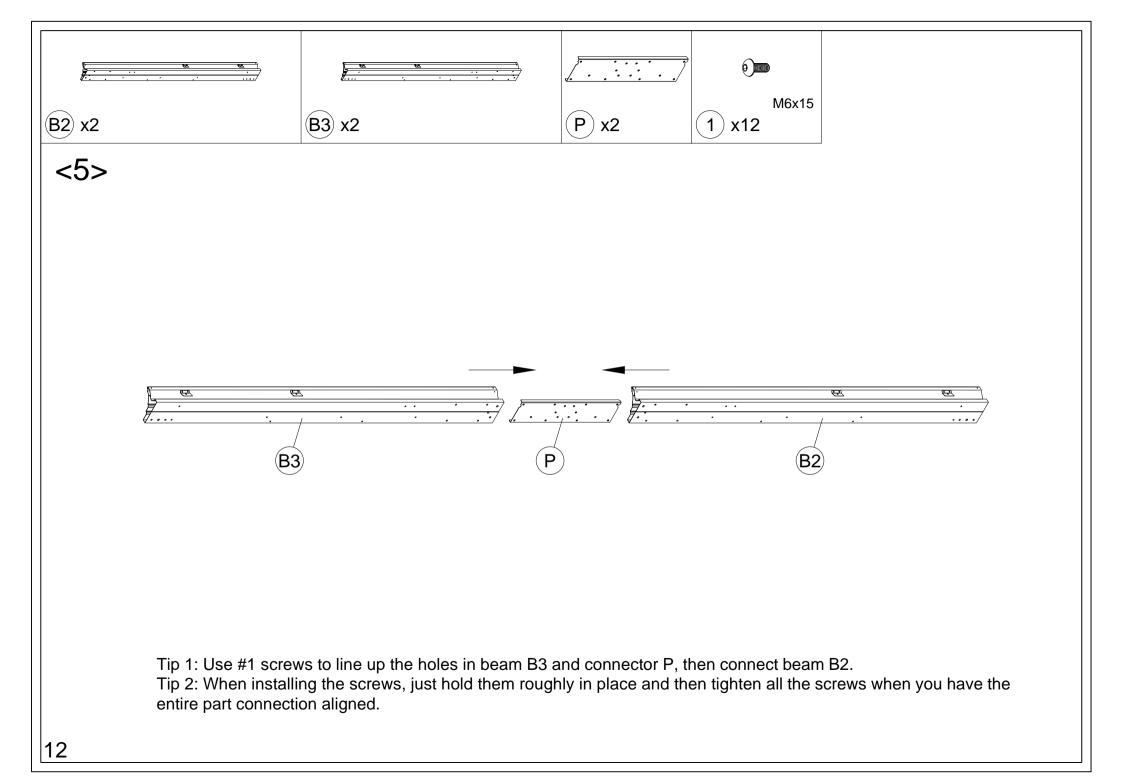

## CosyLifeStyle®

Manual for Gazebo San Bruno 3x4m w/PC Sides











































































## Tips:

- 1. Before installing the panels, first tear off the protective film.
- 2. When installing the panels, gently slide them into the track.
- 3. If you meet resistance during the sliding process, pull back the panels and try to install them again, don't exert too much force to avoid the panels breaking.
- 4. If the panels can't be stuck into the sliding groove, you can Use sharp-nosed pliers to open the slots a little.

















**DANCOVER**<sup>®</sup>

## Contact information Austria Belgium Croatia Denmark Estonia Finland France Latvia Nederland Germany Ireland Italy Lithuania Norway Sweden Switzerland UK Poland Portugal Spain

For more information please visit: www.dancovershop.com