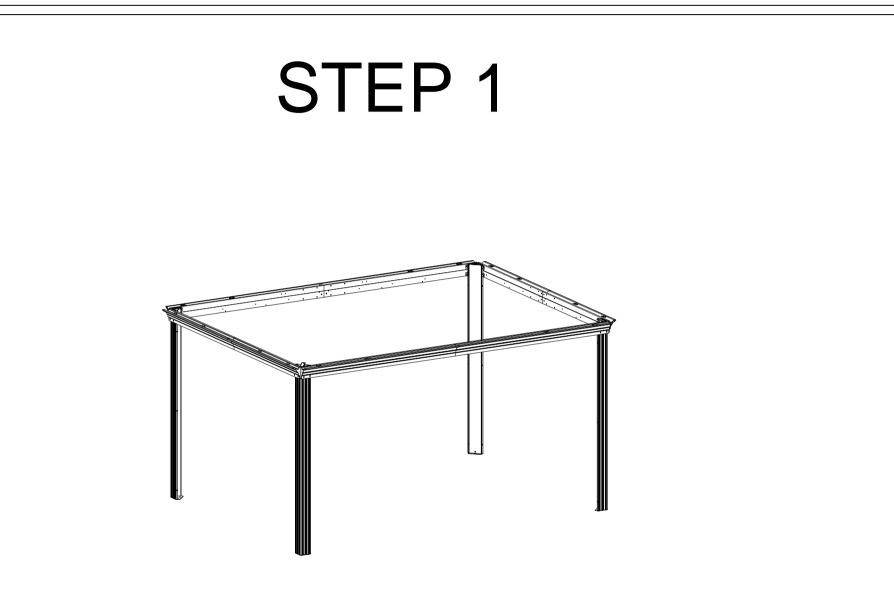

## CosyLifeStyle®

Manual for Gazebo San Bruno 3x4m w/PC Sides











































































## Tips:

- 1. Before installing the panels, first tear off the protective film.
- 2. When installing the panels, gently slide them into the track.
- 3. If you meet resistance during the sliding process, pull back the panels and try to install them again, don't exert too much force to avoid the panels breaking.
- 4. If the panels can't be stuck into the sliding groove, you can Use sharp-nosed pliers to open the slots a little.

















**DANCOVER**<sup>®</sup>

## Contact information Austria Belgium Croatia Denmark Estonia Finland France Latvia Nederland Germany Ireland Italy Lithuania Norway Sweden Switzerland UK Poland Portugal Spain

For more information please visit: www.dancovershop.com