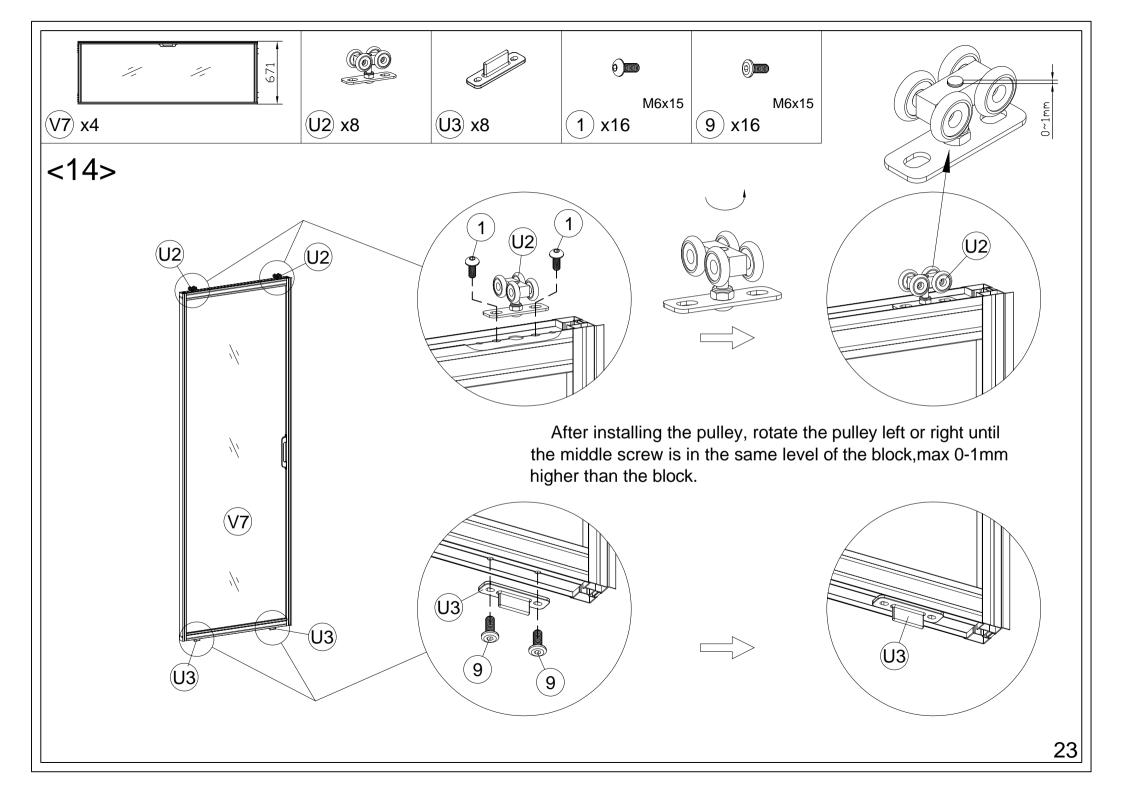

## CosyLifeStyle®

Manual for Gazebo San Bruno 3x4m w/PC Sides

## Tips:

- 1. Before installing the panels, first tear off the protective film.
- 2. When installing the panels, gently slide them into the track.
- 3. If you meet resistance during the sliding process, pull back the panels and try to install them again, don't exert too much force to avoid the panels breaking.
- 4. If the panels can't be stuck into the sliding groove, you can Use sharp-nosed pliers to open the slots a little.