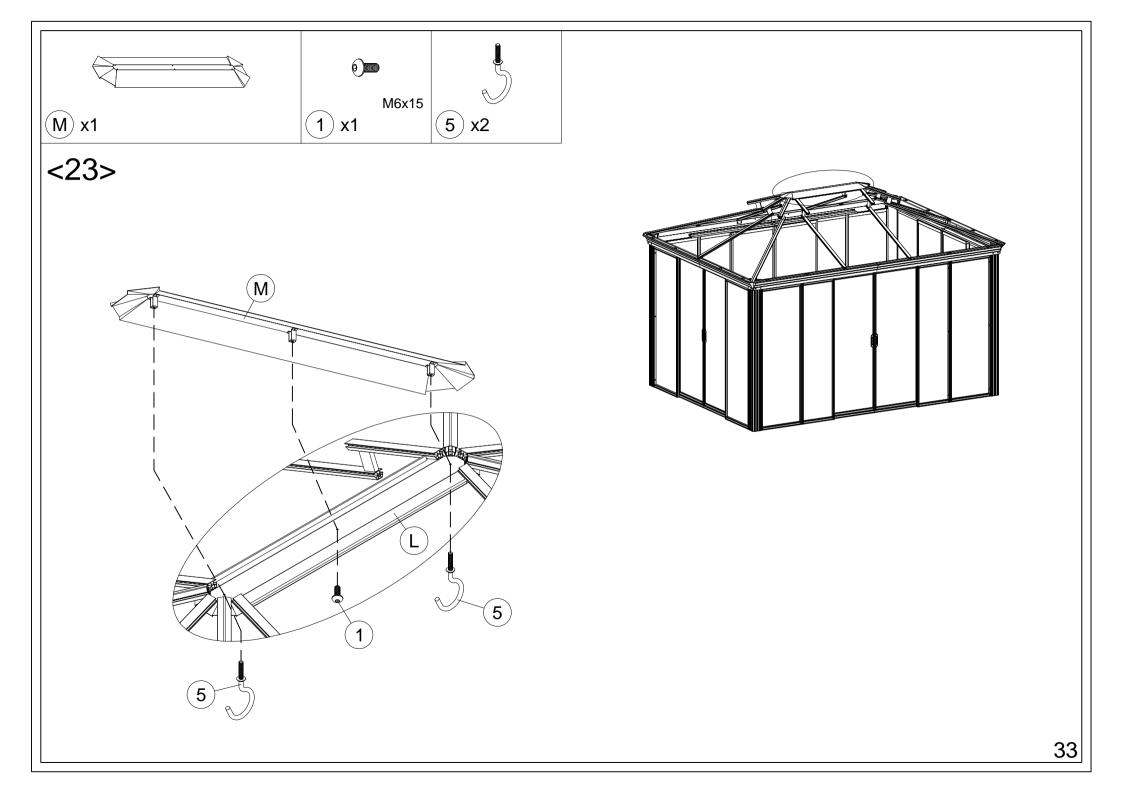

## CosyLifeStyle®

Manual for Gazebo San Bruno 3x4m w/PC Sides











































































## Tips:

- 1. Before installing the panels, first tear off the protective film.
- 2. When installing the panels, gently slide them into the track.
- 3. If you meet resistance during the sliding process, pull back the panels and try to install them again, don't exert too much force to avoid the panels breaking.
- 4. If the panels can't be stuck into the sliding groove, you can Use sharp-nosed pliers to open the slots a little.

















**DANCOVER**<sup>®</sup>

## Contact information Austria Belgium Croatia Denmark Estonia Finland France Latvia Nederland Germany Ireland Italy Lithuania Norway Sweden Switzerland UK Poland Portugal Spain

For more information please visit: www.dancovershop.com