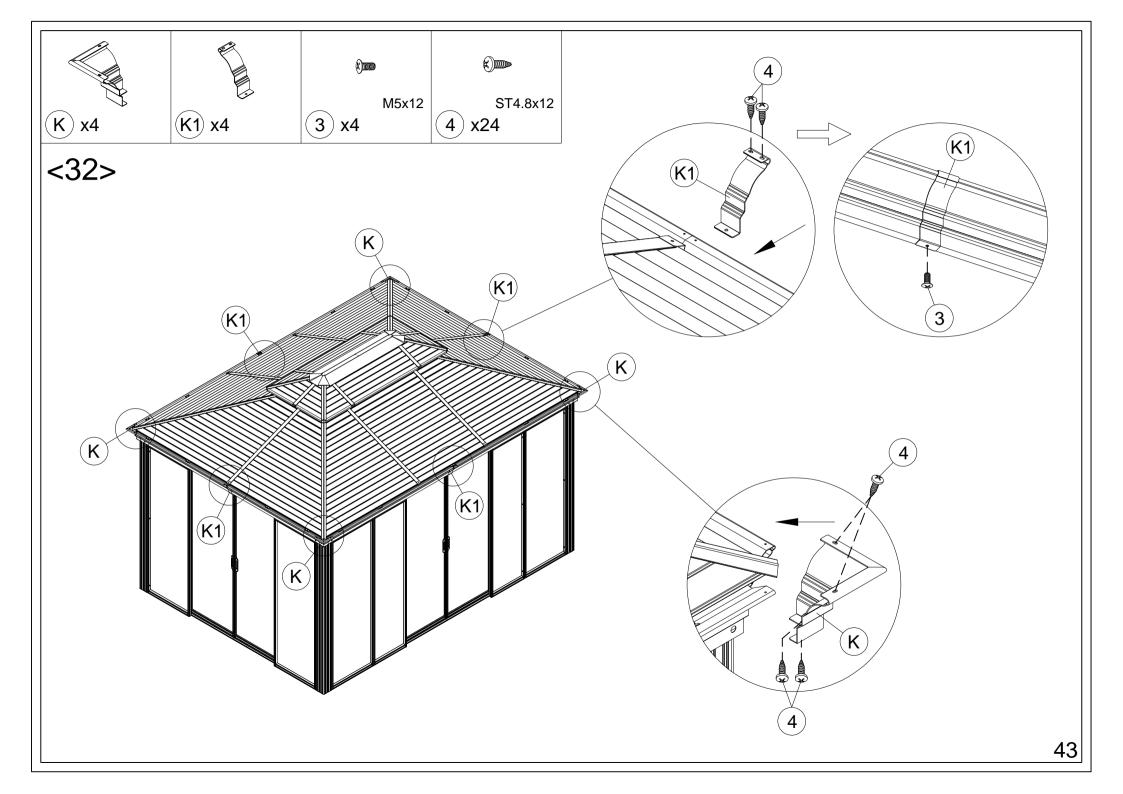

## CosyLifeStyle®

Manual for Gazebo San Bruno 3x4m w/PC Sides











































































## Tips:

- 1. Before installing the panels, first tear off the protective film.
- 2. When installing the panels, gently slide them into the track.
- 3. If you meet resistance during the sliding process, pull back the panels and try to install them again, don't exert too much force to avoid the panels breaking.
- 4. If the panels can't be stuck into the sliding groove, you can Use sharp-nosed pliers to open the slots a little.

















**DANCOVER**<sup>®</sup>

## Contact information Austria Belgium Croatia Denmark Estonia Finland France Latvia Nederland Germany Ireland Italy Lithuania Norway Sweden Switzerland UK Poland Portugal Spain

For more information please visit: www.dancovershop.com