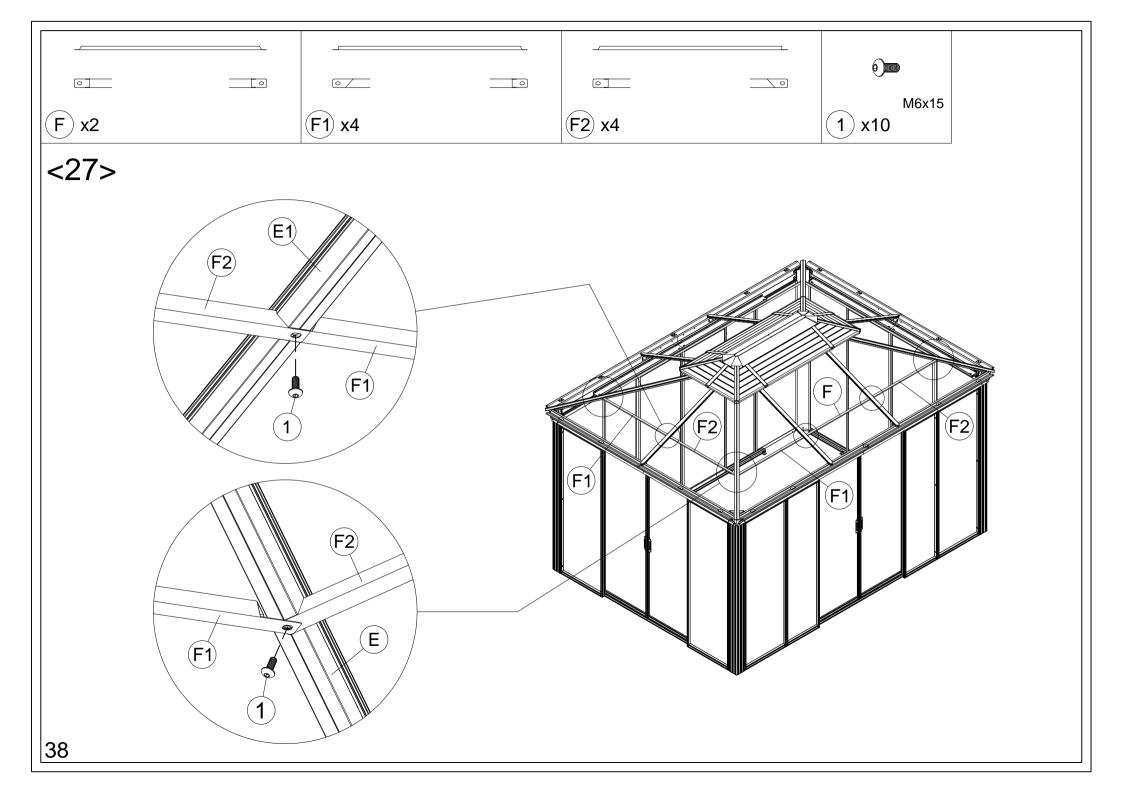

## CosyLifeStyle®

Manual for Gazebo San Bruno 3x4m w/PC Sides











































































## Tips:

- 1. Before installing the panels, first tear off the protective film.
- 2. When installing the panels, gently slide them into the track.
- 3. If you meet resistance during the sliding process, pull back the panels and try to install them again, don't exert too much force to avoid the panels breaking.
- 4. If the panels can't be stuck into the sliding groove, you can Use sharp-nosed pliers to open the slots a little.

















**DANCOVER**<sup>®</sup>

## Contact information Austria Belgium Croatia Denmark Estonia Finland France Latvia Nederland Germany Ireland Italy Lithuania Norway Sweden Switzerland UK Poland Portugal Spain

For more information please visit: www.dancovershop.com