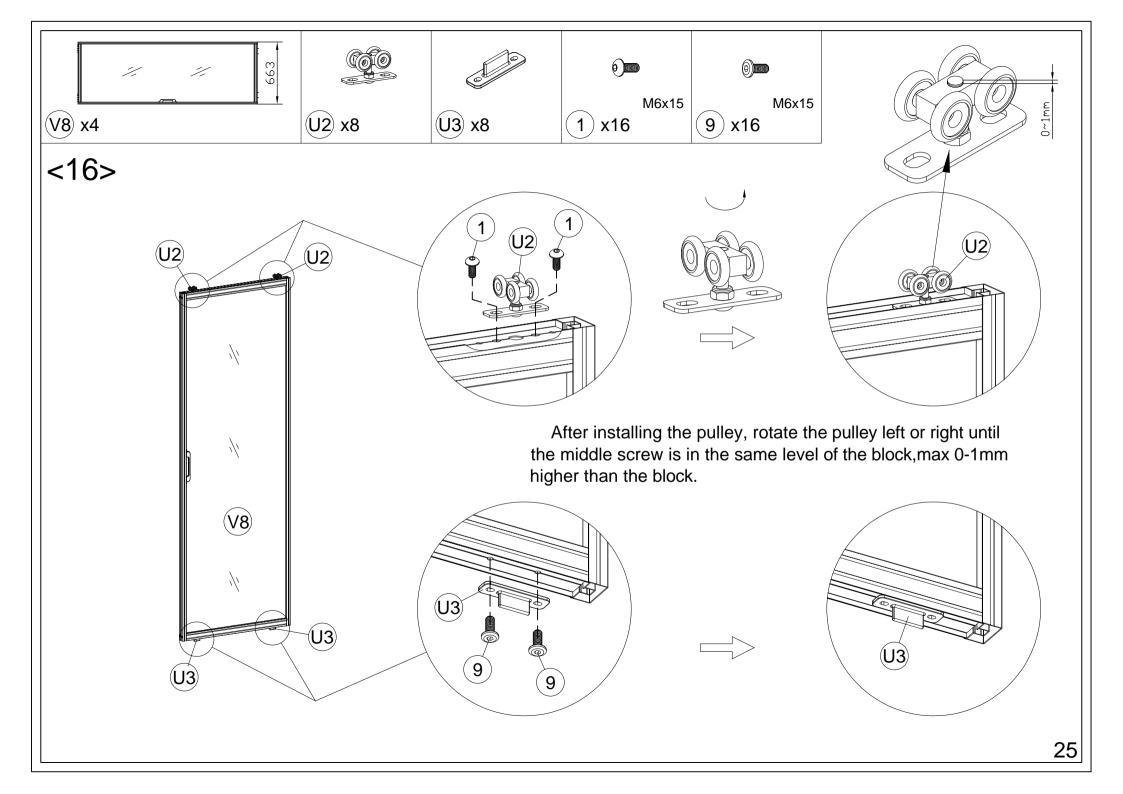

## CosyLifeStyle®

Manual for Gazebo San Bruno 3x4m w/PC Sides











































































## Tips:

- 1. Before installing the panels, first tear off the protective film.
- 2. When installing the panels, gently slide them into the track.
- 3. If you meet resistance during the sliding process, pull back the panels and try to install them again, don't exert too much force to avoid the panels breaking.
- 4. If the panels can't be stuck into the sliding groove, you can Use sharp-nosed pliers to open the slots a little.

















**DANCOVER**<sup>®</sup>

## Contact information Austria Belgium Croatia Denmark Estonia Finland France Latvia Nederland Germany Ireland Italy Lithuania Norway Sweden Switzerland UK Poland Portugal Spain

For more information please visit: www.dancovershop.com