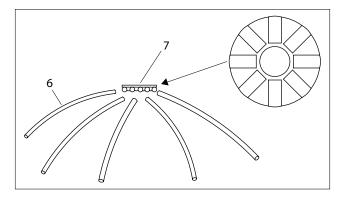

Mount the tubes (2) in (3) for a complete arch. Mount the connector (5) with the middle tube (4). Mount the horizontal tubes (3) with the connectors (5) to make a ring.

Assemble and mount the top section consisting of (6) and (7).