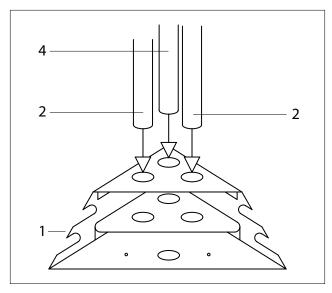

Ensure that you fasten only one corner until the entire frame has been assembled in order to ensure that the other corner bases are placed correctly within the square.

Place the longest tubes (2) in the two outermost holes in each corner base and the shorter tube (4) in the middle hole. Mount the tubes so the snap-and-click features points upwards.