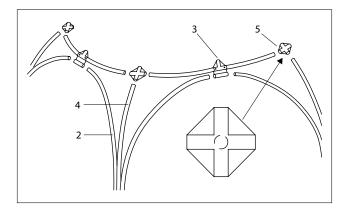

Mount the tubes (2) in (3) for a complete arch. Mount the connector (5) with the middle tube (4). Mount the horizontal tubes (3) with the connectors (5) to make a ring.

Assemble and mount the top section consisting of (6) and (7).