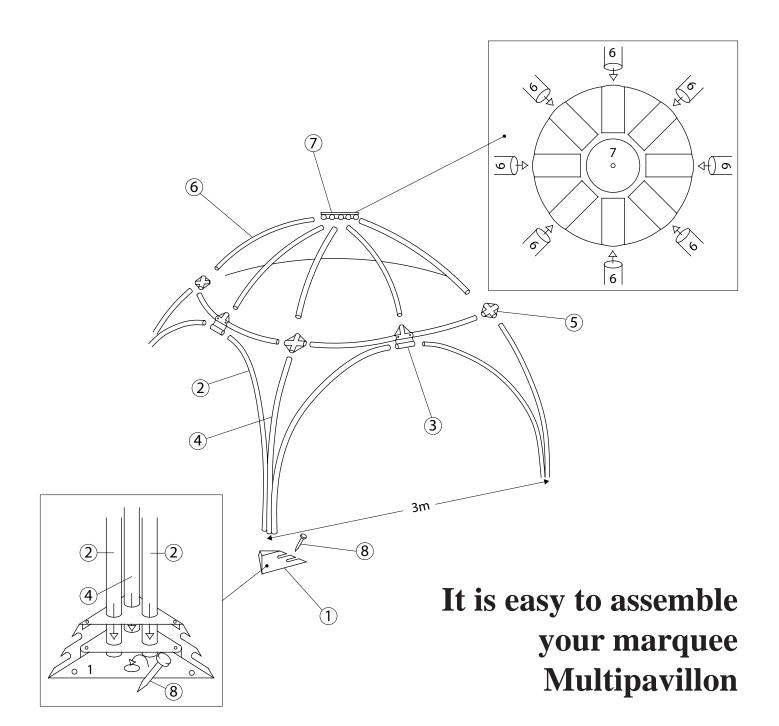

Place the four corner bases (1) at the corners of a square measuring 3x3 m.

If the marquee is mounted outside, use ground pegs (8) inserted into the ground with a hammer.

If the marquee is mounted on a concrete or wooden floor, the corner base can be fastened with concrete nails or screws.

Ensure that you fasten only one corner until the entire frame has been assembled in order to ensure that the other corner bases are placed correctly within the square.

Place the longest tubes (2) in the two outermost holes in each corner base and the shorter tube (4) in the middle hole. Mount the tubes so the snap-and-click features points upwards.

Mount the tubes (2) in (3) for a complete arch. Mount the connector (5) with the middle tube (4). Mount the horizontal tubes (3) with the connectors (5) to make a ring.

Assemble and mount the top section consisting of (6) and (7).

Now you can fasten the remaining corner bases if necessary.

Finally, mount to cover onto the frame. Fasten the four straps at the ends of the cover to the four corner bases.

| Each marquee consists of |                                                                                                                                                                                                                                                                                                                                                                                                                                                                                                                                                                                                                                                                                                                                                                                                                                                                                                                                                                                                                                                                                                                                                                                                                                                                                                                                                                                                                                                                                                                                                                                                                                                                                                                                                                                                                                                                                                                                                                                                                                                                                                                                |        |  |  |  |
|--------------------------|--------------------------------------------------------------------------------------------------------------------------------------------------------------------------------------------------------------------------------------------------------------------------------------------------------------------------------------------------------------------------------------------------------------------------------------------------------------------------------------------------------------------------------------------------------------------------------------------------------------------------------------------------------------------------------------------------------------------------------------------------------------------------------------------------------------------------------------------------------------------------------------------------------------------------------------------------------------------------------------------------------------------------------------------------------------------------------------------------------------------------------------------------------------------------------------------------------------------------------------------------------------------------------------------------------------------------------------------------------------------------------------------------------------------------------------------------------------------------------------------------------------------------------------------------------------------------------------------------------------------------------------------------------------------------------------------------------------------------------------------------------------------------------------------------------------------------------------------------------------------------------------------------------------------------------------------------------------------------------------------------------------------------------------------------------------------------------------------------------------------------------|--------|--|--|--|
| No. 1                    |                                                                                                                                                                                                                                                                                                                                                                                                                                                                                                                                                                                                                                                                                                                                                                                                                                                                                                                                                                                                                                                                                                                                                                                                                                                                                                                                                                                                                                                                                                                                                                                                                                                                                                                                                                                                                                                                                                                                                                                                                                                                                                                                | 4 pcs. |  |  |  |
| No. 2                    |                                                                                                                                                                                                                                                                                                                                                                                                                                                                                                                                                                                                                                                                                                                                                                                                                                                                                                                                                                                                                                                                                                                                                                                                                                                                                                                                                                                                                                                                                                                                                                                                                                                                                                                                                                                                                                                                                                                                                                                                                                                                                                                                | 8 pcs. |  |  |  |
| No. 3                    |                                                                                                                                                                                                                                                                                                                                                                                                                                                                                                                                                                                                                                                                                                                                                                                                                                                                                                                                                                                                                                                                                                                                                                                                                                                                                                                                                                                                                                                                                                                                                                                                                                                                                                                                                                                                                                                                                                                                                                                                                                                                                                                                | 4 pcs. |  |  |  |
| No. 4                    |                                                                                                                                                                                                                                                                                                                                                                                                                                                                                                                                                                                                                                                                                                                                                                                                                                                                                                                                                                                                                                                                                                                                                                                                                                                                                                                                                                                                                                                                                                                                                                                                                                                                                                                                                                                                                                                                                                                                                                                                                                                                                                                                | 4 pcs. |  |  |  |
| No. 5                    | $\oplus$                                                                                                                                                                                                                                                                                                                                                                                                                                                                                                                                                                                                                                                                                                                                                                                                                                                                                                                                                                                                                                                                                                                                                                                                                                                                                                                                                                                                                                                                                                                                                                                                                                                                                                                                                                                                                                                                                                                                                                                                                                                                                                                       | 4 pcs. |  |  |  |
| No. 6                    |                                                                                                                                                                                                                                                                                                                                                                                                                                                                                                                                                                                                                                                                                                                                                                                                                                                                                                                                                                                                                                                                                                                                                                                                                                                                                                                                                                                                                                                                                                                                                                                                                                                                                                                                                                                                                                                                                                                                                                                                                                                                                                                                | 8 pcs. |  |  |  |
| No. 7                    |                                                                                                                                                                                                                                                                                                                                                                                                                                                                                                                                                                                                                                                                                                                                                                                                                                                                                                                                                                                                                                                                                                                                                                                                                                                                                                                                                                                                                                                                                                                                                                                                                                                                                                                                                                                                                                                                                                                                                                                                                                                                                                                                | 1 pcs. |  |  |  |
| No. 8                    | Opposition and the second seco | 4 pcs. |  |  |  |
| Cover                    |                                                                                                                                                                                                                                                                                                                                                                                                                                                                                                                                                                                                                                                                                                                                                                                                                                                                                                                                                                                                                                                                                                                                                                                                                                                                                                                                                                                                                                                                                                                                                                                                                                                                                                                                                                                                                                                                                                                                                                                                                                                                                                                                | 1 pcs. |  |  |  |