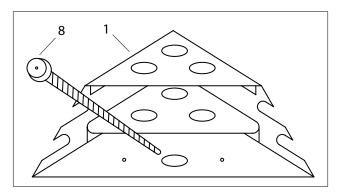

Place the four corner bases (1) at the corners of a square measuring 3x3 m.

If the marquee is mounted outside, use ground pegs (8) inserted into the ground with a hammer.

If the marquee is mounted on a concrete or wooden floor, the corner base can be fastened with concrete nails or screws.

Ensure that you fasten only one corner until the entire frame has been assembled in order to ensure that the other corner bases are placed correctly within the square.

Place the longest tubes (2) in the two outermost holes in each corner base and the shorter tube (4) in the middle hole. Mount the tubes so the snap-and-click features points upwards.