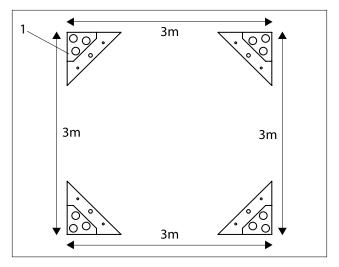

Place the four corner bases (1) at the corners of a square measuring 3x3 m.

If the marquee is mounted outside, use ground pegs (8) inserted into the ground with a hammer.

If the marquee is mounted on a concrete or wooden floor, the corner base can be fastened with concrete nails or screws.

Ensure that you fasten only one corner until the entire frame has been assembled in order to ensure that the other corner bases are placed correctly within the square.

Place the longest tubes (2) in the two outermost holes in each corner base and the shorter tube (4) in the middle hole. Mount the tubes so the snap-and-click features points upwards.