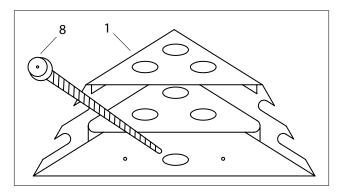

Place the four corner bases (1) at the corners of a square measuring 3x3 m.

If the marquee is mounted outside, use ground pegs (8) inserted into the ground with a hammer.

If the marquee is mounted on a concrete or wooden floor, the corner base can be fastened with concrete nails or screws.

Ensure that you fasten only one corner until the entire frame has been assembled in order to ensure that the other corner bases are placed correctly within the square.

Place the longest tubes (2) in the two outermost holes in each corner base and the shorter tube (4) in the middle hole. Mount the tubes so the snap-and-click features points upwards.