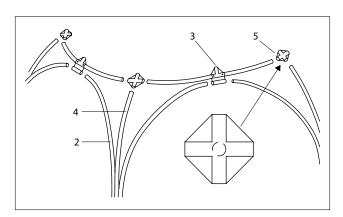

Mount the tubes (2) in (3) for a complete arch. Mount the connector (5) with the middle tube (4). Mount the horizontal tubes (3) with the connectors (5) to make a ring.

Assemble and mount the top section consisting of (6) and (7).