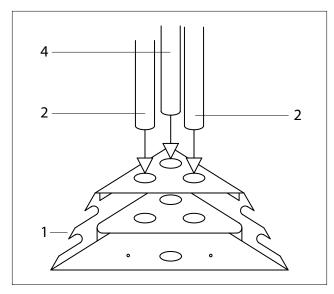

Ensure that you fasten only one corner until the entire frame has been assembled in order to ensure that the other corner bases are placed correctly within the square.

Place the longest tubes (2) in the two outermost holes in each corner base and the shorter tube (4) in the middle hole. Mount the tubes so the snap-and-click features points upwards.