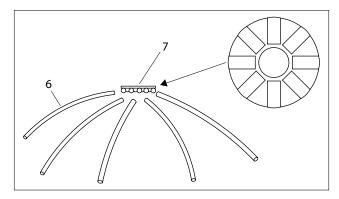

Mount the tubes (2) in (3) for a complete arch. Mount the connector (5) with the middle tube (4). Mount the horizontal tubes (3) with the connectors (5) to make a ring.

Assemble and mount the top section consisting of (6) and (7).