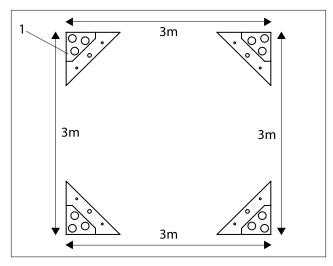

Place the four corner bases (1) at the corners of a square measuring 3x3 m.

If the marquee is mounted outside, use ground pegs (8) inserted into the ground with a hammer.

If the marquee is mounted on a concrete or wooden floor, the corner base can be fastened with concrete nails or screws.

Ensure that you fasten only one corner until the entire frame has been assembled in order to ensure that the other corner bases are placed correctly within the square.

Place the longest tubes (2) in the two outermost holes in each corner base and the shorter tube (4) in the middle hole. Mount the tubes so the snap-and-click features points upwards.