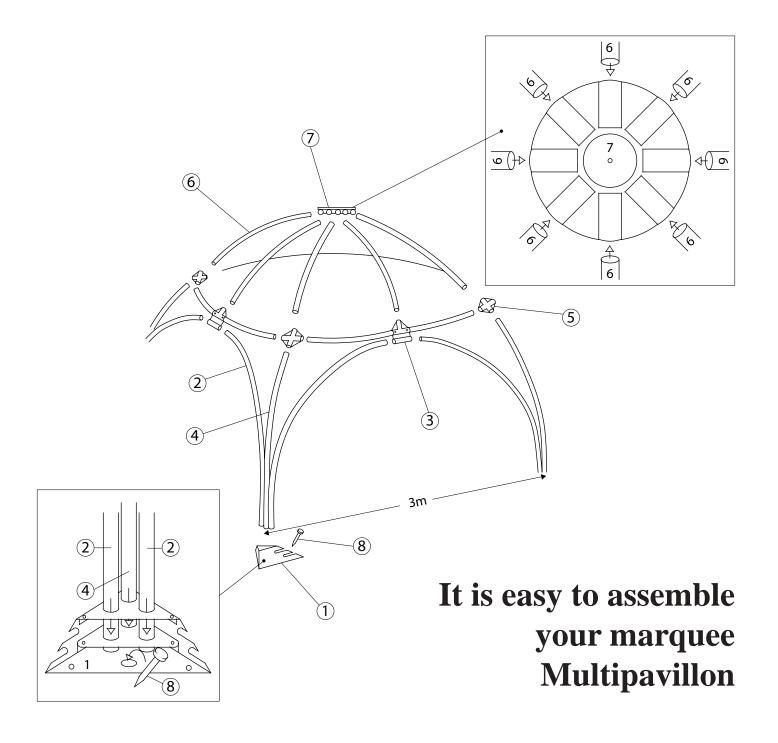

Place the four corner bases (1) at the corners of a square measuring 3x3 m.

If the marquee is mounted outside, use ground pegs (8) inserted into the ground with a hammer.

If the marquee is mounted on a concrete or wooden floor, the corner base can be fastened with concrete nails or screws.

Ensure that you fasten only one corner until the entire frame has been assembled in order to ensure that the other corner bases are placed correctly within the square.

Place the longest tubes (2) in the two outermost holes in each corner base and the shorter tube (4) in the middle hole. Mount the tubes so the snap-and-click features points upwards.

Mount the tubes (2) in (3) for a complete arch. Mount the connector (5) with the middle tube (4). Mount the horizontal tubes (3) with the connectors (5) to make a ring.

Assemble and mount the top section consisting of (6) and (7).

Now you can fasten the remaining corner bases if necessary.

Finally, mount to cover onto the frame. Fasten the four straps at the ends of the cover to the four corner bases.

| Each marquee consists of |                   |        |  |  |  |
|--------------------------|-------------------|--------|--|--|--|
| No. 1                    |                   | 4 pcs. |  |  |  |
| No. 2                    |                   | 8 pcs. |  |  |  |
| No. 3                    |                   | 4 pcs. |  |  |  |
| No. 4                    |                   | 4 pcs. |  |  |  |
| No. 5                    | <b>⊕</b>          | 4 pcs. |  |  |  |
| No. 6                    |                   | 8 pcs. |  |  |  |
| No. 7                    | <b>₩</b>          | 1 pcs. |  |  |  |
| No. 8                    | <u> Фашинання</u> | 4 pcs. |  |  |  |
| Cover                    |                   | 1 pcs. |  |  |  |