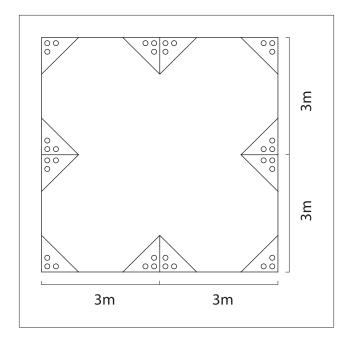

Place the 12 corner bases (1) as shown on drawing so they form a frame measuring 6x6 m. If the marquee is mounted outside use ground pegs (8) inserted into the ground with a hammer. If the marquee is mounted on a concrete or wooden floor, the corner base can be fastened with concrete nails or screws.

Fasten only one corner until the entire frame has been assembled in order to ensure that the other corner bases are placed correctly within the square.

Place the longest tubes (2) in the 2 outermost holes in each corner base and the shorter tube (4) in the middle hole.