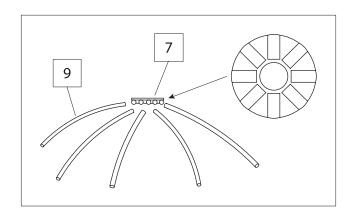

Assemble and mount the top section consisting of (9) and (7).

Now you can fasten the remaining corner bases if necessary.

Finally, mount to cover onto the frame. Fasten the 4 straps at the ends of the cover to the 4 corner bases.