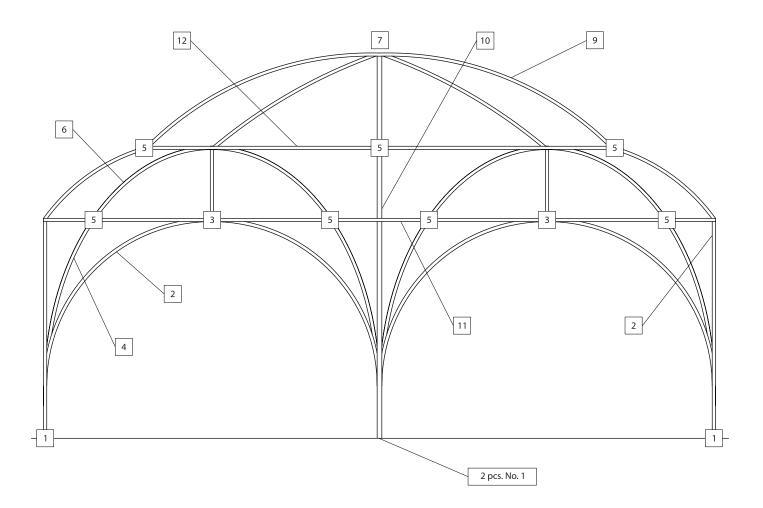

| Each marquee consists of |                      |                       |  |  |  |  |
|--------------------------|----------------------|-----------------------|--|--|--|--|
| No. 1                    |                      | Base                  |  |  |  |  |
| No. 2                    |                      | Entrance tube         |  |  |  |  |
| No. 3                    |                      | Small horizontal tube |  |  |  |  |
| No. 4                    |                      | Small corner tube     |  |  |  |  |
| No. 5                    |                      | Cross fitting         |  |  |  |  |
| No. 6                    |                      | Small top tube        |  |  |  |  |
| No. 7                    |                      | Top fitting           |  |  |  |  |
| No. 8                    | [2000000<br>[2000000 | Ground pegs           |  |  |  |  |
| No. 9                    |                      | Large top tube        |  |  |  |  |
| No. 10                   |                      | Large corner tube     |  |  |  |  |
| No. 11                   |                      | Small curved tube     |  |  |  |  |
| No. 12                   |                      | Large horizontal tube |  |  |  |  |

Place the 12 corner bases (1) as shown on drawing so they form a frame measuring 6x6 m. If the marquee is mounted outside use ground pegs (8) inserted into the ground with a hammer. If the marquee is mounted on a concrete or wooden floor, the corner base can be fastened with concrete nails or screws.

Fasten only one corner until the entire frame has been assembled in order to ensure that the other corner bases are placed correctly within the square.

Place the longest tubes (2) in the 2 outermost holes in each corner base and the shorter tube (4) in the middle hole.

Mount the tubes so the snap-and-click features points upwards.

Mount the tubes (2) in (3) for a complete arch. Mount the connector (5) with the middle tube (4). Mount the horizontal tubes (3) with the connectors (5) to make a ring.

Assemble and mount the top section consisting of (9) and (7).

Now you can fasten the remaining corner bases if necessary.

Finally, mount to cover onto the frame. Fasten the 4 straps at the ends of the cover to the 4 corner bases.