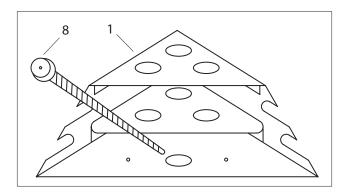

| Each marquee consists of |                      |                       |  |  |  |  |
|--------------------------|----------------------|-----------------------|--|--|--|--|
| No. 1                    |                      | Base                  |  |  |  |  |
| No. 2                    |                      | Entrance tube         |  |  |  |  |
| No. 3                    |                      | Small horizontal tube |  |  |  |  |
| No. 4                    |                      | Small corner tube     |  |  |  |  |
| No. 5                    |                      | Cross fitting         |  |  |  |  |
| No. 6                    |                      | Small top tube        |  |  |  |  |
| No. 7                    |                      | Top fitting           |  |  |  |  |
| No. 8                    | [2000000<br>[2000000 | Ground pegs           |  |  |  |  |
| No. 9                    |                      | Large top tube        |  |  |  |  |
| No. 10                   |                      | Large corner tube     |  |  |  |  |
| No. 11                   |                      | Small curved tube     |  |  |  |  |
| No. 12                   |                      | Large horizontal tube |  |  |  |  |