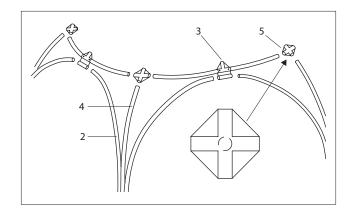

Mount the tubes so the snap-and-click features points upwards.

Mount the tubes (2) in (3) for a complete arch. Mount the connector (5) with the middle tube (4). Mount the horizontal tubes (3) with the connectors (5) to make a ring.

Assemble and mount the top section consisting of (9) and (7).

Now you can fasten the remaining corner bases if necessary.

Finally, mount to cover onto the frame. Fasten the 4 straps at the ends of the cover to the 4 corner bases.