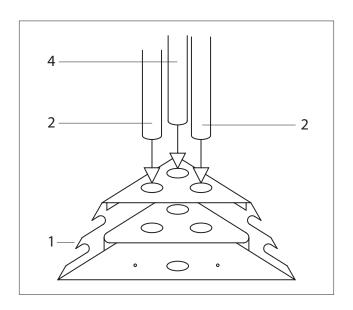

Fasten only one corner until the entire frame has been assembled in order to ensure that the other corner bases are placed correctly within the square.

Place the longest tubes (2) in the 2 outermost holes in each corner base and the shorter tube (4) in the middle hole.

Mount the tubes so the snap-and-click features points upwards.

Mount the tubes (2) in (3) for a complete arch. Mount the connector (5) with the middle tube (4). Mount the horizontal tubes (3) with the connectors (5) to make a ring.