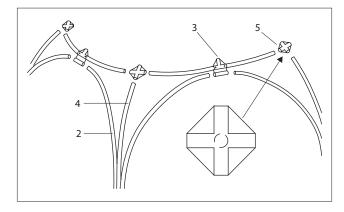

Mount the tubes (2) in (3) for a complete arch. Mount the connector (5) with the middle tube (4). Mount the horizontal tubes (3) with the connectors (5) to make a ring.

Assemble and mount the top section consisting of (9) and (7).