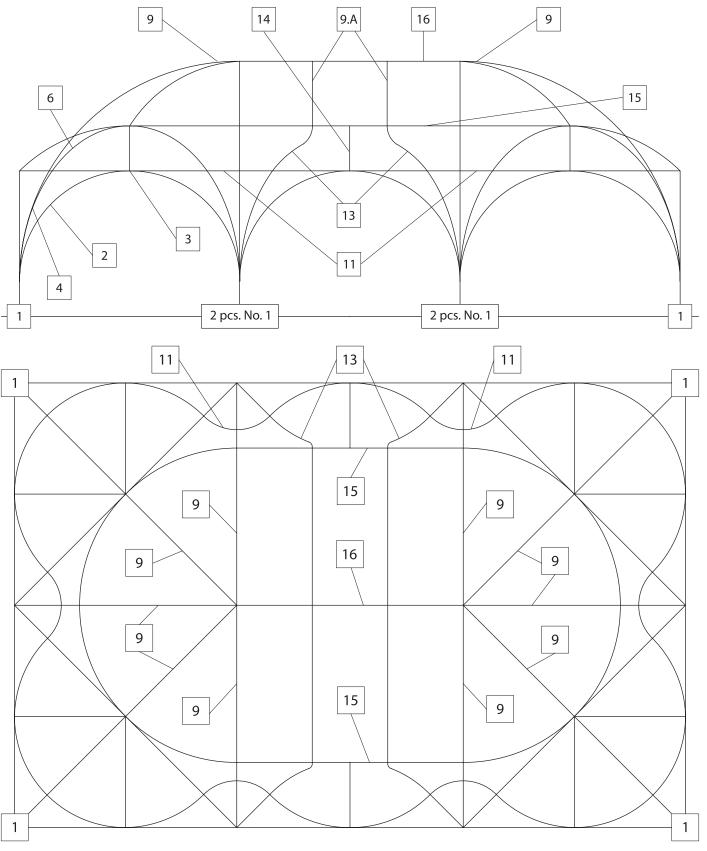

| No. 1  |             | Base                        |
|--------|-------------|-----------------------------|
| No. 2  |             | Entrance tube               |
| No. 3  |             | Small horizontal tube       |
| No. 4  |             | Small corner tube           |
| No. 5  |             | Cross fitting               |
| No. 6  |             | Small top tube              |
| No. 7  |             | Top fitting                 |
| No. 8  | []-20202000 | Ground pegs                 |
| No. 9  |             | Large top tube              |
| No. 10 |             | Large corner tube           |
| No. 11 |             | Small curved tube           |
| No. 12 |             | Large horizontal tube       |
| No. 13 |             | S-tube                      |
| No. 14 |             | Small oblique tube          |
| No. 15 |             | Straight tube w/ 3 fittings |
| No. 16 |             | Straight tube w/ 2 fittings |

Mount the tubes (2) in (3) for a complete arch. Mount the connector (5) with the middle tube (4). Mount the horizontal tubes (3) with the connectors (5) to make a ring.

Assemble and mount the top section consisting of (9) and (7).

Now you can fasten the remaining corner bases if necessary.

Finally, mount to cover onto the frame. Fasten the 4 straps at the ends of the cover to the 4 corner bases.