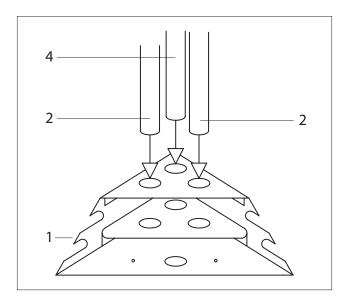

Fasten only one corner until the entire frame has been assembled in order to ensure that the other corner bases are placed correctly within the square.

Place the longest tubes (2) in the 2 outermost holes in each corner base and the shorter tube (4) in the middle hole. Mount the tubes so the snap-and-click features points upwards.