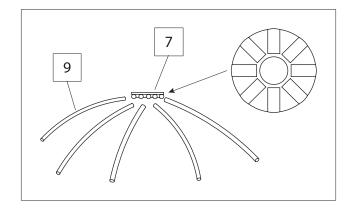

Mount the tubes (2) in (3) for a complete arch. Mount the connector (5) with the middle tube (4). Mount the horizontal tubes (3) with the connectors (5) to make a ring.

Assemble and mount the top section consisting of (9) and (7).