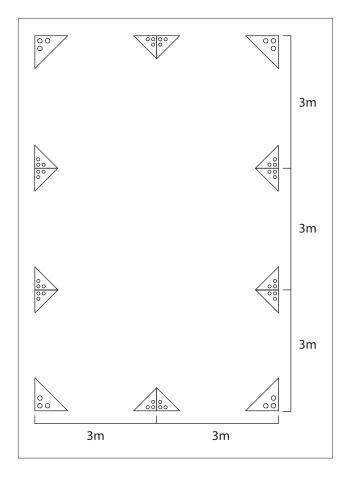

Place the 16 corner bases (1) as shown on drawing so they form a frame measuring 6x9 m.

If the marquee is mounted outside use ground pegs (8) inserted into the ground with a hammer.

If the marquee is mounted on a concrete or wooden floor, the corner base can be fastened with concrete nails or screws.

Fasten only one corner until the entire frame has been assembled in order to ensure that the other corner bases are placed correctly within the square.

Place the longest tubes (2) in the 2 outermost holes in each corner base and the shorter tube (4) in the middle hole. Mount the tubes so the snap-and-click features points upwards.