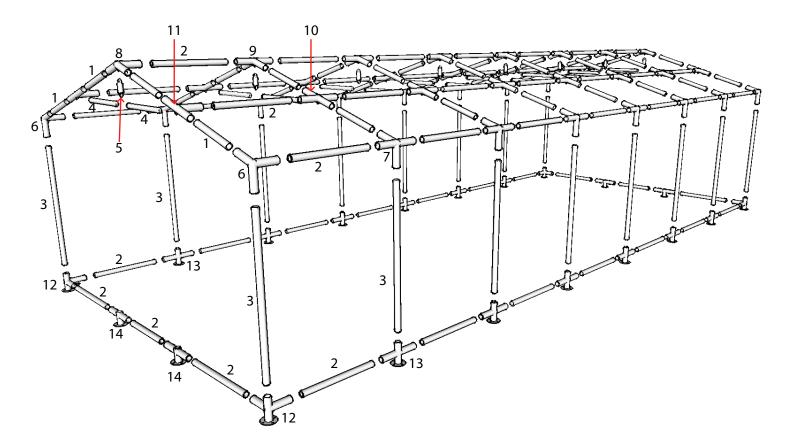

## Part list for 6m PVC Party Tent

|          | Fait list for one FVC Faity |    | •  |     |     |     |
|----------|-----------------------------|----|----|-----|-----|-----|
| Part No. |                             | 6m | 8m | 10m | 12m | 14m |
| 1        | (o o) 1470mm                | 16 | 20 | 24  | 28  | 32  |
| 2        | (○ ○) <b>1940mm</b>         | 27 | 34 | 41  | 48  | 55  |
| 3        | (○ ○ <b>1880mm</b>          | 8  | 10 | 12  | 14  | 16  |
| 4        | 1475mm                      | 8  | 10 | 12  | 14  | 16  |
| 5        | 530mm                       | 4  | 5  | 6   | 7   | 8   |
| 6        | 110°                        | 4  | 4  | 4   | 4   | 4   |
| 7        | 110°                        | 4  | 6  | 8   | 10  | 12  |
| 8        | 140°                        | 2  | 2  | 2   | 2   | 2   |
| 9        | 140°                        | 2  | 3  | 4   | 5   | 6   |
| 10       |                             | 4  | 6  | 8   | 10  | 12  |
| 11       |                             | 4  | 4  | 4   | 4   | 4   |
| 12       |                             | 4  | 4  | 4   | 4   | 4   |
| 13       |                             | 4  | 6  | 8   | 10  | 12  |
| 14       |                             | 4  | 4  | 4   | 4   | 4   |

### Part list for 6m PVC Party Tent

| Fait list for one Faity tent |                                       |     |     |     |     |     |  |  |  |  |
|------------------------------|---------------------------------------|-----|-----|-----|-----|-----|--|--|--|--|
| Part No.                     |                                       | 6m  | 8m  | 10m | 12m | 14m |  |  |  |  |
| 15                           |                                       | 4   | 4   | 4   | 4   | 4   |  |  |  |  |
| 16                           |                                       | 8   | 10  | 12  | 14  | 16  |  |  |  |  |
| 17                           |                                       | 36  | 42  | 48  | 54  | 60  |  |  |  |  |
| 18                           | <b>C</b> -                            | 102 | 128 | 154 | 180 | 206 |  |  |  |  |
| 19                           |                                       | 16  | 20  | 24  | 28  | 32  |  |  |  |  |
| 20                           |                                       | 112 | 132 | 152 | 172 | 192 |  |  |  |  |
| 22                           |                                       | 4   | 4   | 4   | 4   | 4   |  |  |  |  |
| 24                           | C C C C C C C C C C C C C C C C C C C | 1   | 1   | 1   | 1   | 1   |  |  |  |  |
| 25                           |                                       | 6   | 8   | 10  | 12  | 14  |  |  |  |  |
| 26                           |                                       | 1   | 1   | 1   | 1   | 1   |  |  |  |  |
| 27                           |                                       | 1   | 1   | 1   | 1   | 1   |  |  |  |  |
| 28                           |                                       | 16  | 20  | 24  | 28  | 32  |  |  |  |  |