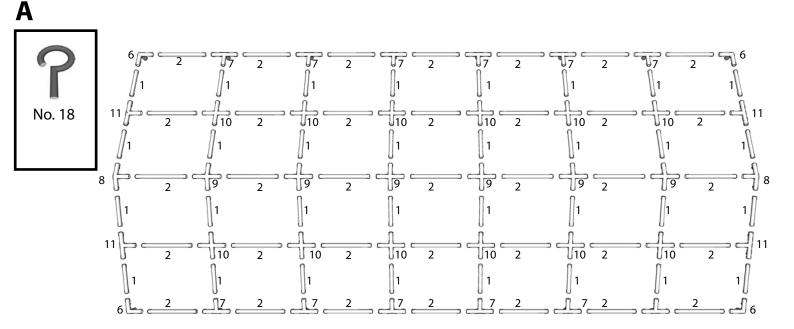

## Part list for 6m PVC Party Tent

|          | Fait list for one FVC Faity |    | •  |     |     |     |
|----------|-----------------------------|----|----|-----|-----|-----|
| Part No. |                             | 6m | 8m | 10m | 12m | 14m |
| 1        | (o o) 1470mm                | 16 | 20 | 24  | 28  | 32  |
| 2        | (○ ○) <b>1940mm</b>         | 27 | 34 | 41  | 48  | 55  |
| 3        | (○ ○ <b>1880mm</b>          | 8  | 10 | 12  | 14  | 16  |
| 4        | 1475mm                      | 8  | 10 | 12  | 14  | 16  |
| 5        | 530mm                       | 4  | 5  | 6   | 7   | 8   |
| 6        | 110°                        | 4  | 4  | 4   | 4   | 4   |
| 7        | 110°                        | 4  | 6  | 8   | 10  | 12  |
| 8        | 140°                        | 2  | 2  | 2   | 2   | 2   |
| 9        | 140°                        | 2  | 3  | 4   | 5   | 6   |
| 10       |                             | 4  | 6  | 8   | 10  | 12  |
| 11       |                             | 4  | 4  | 4   | 4   | 4   |
| 12       |                             | 4  | 4  | 4   | 4   | 4   |
| 13       |                             | 4  | 6  | 8   | 10  | 12  |
| 14       |                             | 4  | 4  | 4   | 4   | 4   |

### Part list for 6m PVC Party Tent

| Fait list for one Faity tent |                                       |     |     |     |     |     |  |  |  |  |
|------------------------------|---------------------------------------|-----|-----|-----|-----|-----|--|--|--|--|
| Part No.                     |                                       | 6m  | 8m  | 10m | 12m | 14m |  |  |  |  |
| 15                           |                                       | 4   | 4   | 4   | 4   | 4   |  |  |  |  |
| 16                           |                                       | 8   | 10  | 12  | 14  | 16  |  |  |  |  |
| 17                           |                                       | 36  | 42  | 48  | 54  | 60  |  |  |  |  |
| 18                           | <b>C</b> -                            | 102 | 128 | 154 | 180 | 206 |  |  |  |  |
| 19                           |                                       | 16  | 20  | 24  | 28  | 32  |  |  |  |  |
| 20                           |                                       | 112 | 132 | 152 | 172 | 192 |  |  |  |  |
| 22                           |                                       | 4   | 4   | 4   | 4   | 4   |  |  |  |  |
| 24                           | C C C C C C C C C C C C C C C C C C C | 1   | 1   | 1   | 1   | 1   |  |  |  |  |
| 25                           |                                       | 6   | 8   | 10  | 12  | 14  |  |  |  |  |
| 26                           |                                       | 1   | 1   | 1   | 1   | 1   |  |  |  |  |
| 27                           |                                       | 1   | 1   | 1   | 1   | 1   |  |  |  |  |
| 28                           |                                       | 16  | 20  | 24  | 28  | 32  |  |  |  |  |