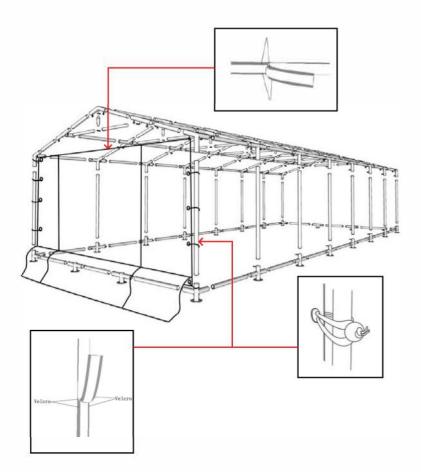

#### Warning

- 1. The pipes are covered in oil. Before you set up your tent, please remove the oil carefully to keep the cover clean.
- 2. Take note that the tent needs to be handled with care to avoid damages.
- 3. Do not force the frame as they may be damaged in the process.
- 4. Tents are meant as temporary shelters and must be evacuated under extreme weather conditions.