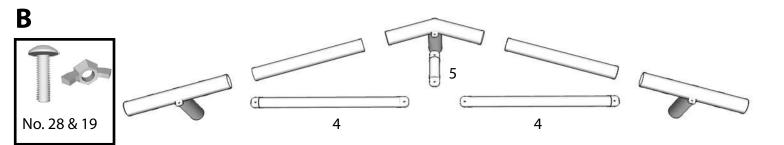

## Part list for 6m PVC Party Tent

|          | Fait list for one FVC Faity |    | •  |     |     |     |
|----------|-----------------------------|----|----|-----|-----|-----|
| Part No. |                             | 6m | 8m | 10m | 12m | 14m |
| 1        | (o o) 1470mm                | 16 | 20 | 24  | 28  | 32  |
| 2        | (○ ○) <b>1940mm</b>         | 27 | 34 | 41  | 48  | 55  |
| 3        | (○ ○ <b>1880mm</b>          | 8  | 10 | 12  | 14  | 16  |
| 4        | 1475mm                      | 8  | 10 | 12  | 14  | 16  |
| 5        | 530mm                       | 4  | 5  | 6   | 7   | 8   |
| 6        | 110°                        | 4  | 4  | 4   | 4   | 4   |
| 7        | 110°                        | 4  | 6  | 8   | 10  | 12  |
| 8        | 140°                        | 2  | 2  | 2   | 2   | 2   |
| 9        | 140°                        | 2  | 3  | 4   | 5   | 6   |
| 10       |                             | 4  | 6  | 8   | 10  | 12  |
| 11       |                             | 4  | 4  | 4   | 4   | 4   |
| 12       |                             | 4  | 4  | 4   | 4   | 4   |
| 13       |                             | 4  | 6  | 8   | 10  | 12  |
| 14       |                             | 4  | 4  | 4   | 4   | 4   |

### Part list for 6m PVC Party Tent

| Fait list for one Faity tent |                                       |     |     |     |     |     |  |  |  |  |
|------------------------------|---------------------------------------|-----|-----|-----|-----|-----|--|--|--|--|
| Part No.                     |                                       | 6m  | 8m  | 10m | 12m | 14m |  |  |  |  |
| 15                           |                                       | 4   | 4   | 4   | 4   | 4   |  |  |  |  |
| 16                           |                                       | 8   | 10  | 12  | 14  | 16  |  |  |  |  |
| 17                           |                                       | 36  | 42  | 48  | 54  | 60  |  |  |  |  |
| 18                           | <b>C</b> -                            | 102 | 128 | 154 | 180 | 206 |  |  |  |  |
| 19                           |                                       | 16  | 20  | 24  | 28  | 32  |  |  |  |  |
| 20                           |                                       | 112 | 132 | 152 | 172 | 192 |  |  |  |  |
| 22                           |                                       | 4   | 4   | 4   | 4   | 4   |  |  |  |  |
| 24                           | C C C C C C C C C C C C C C C C C C C | 1   | 1   | 1   | 1   | 1   |  |  |  |  |
| 25                           |                                       | 6   | 8   | 10  | 12  | 14  |  |  |  |  |
| 26                           |                                       | 1   | 1   | 1   | 1   | 1   |  |  |  |  |
| 27                           |                                       | 1   | 1   | 1   | 1   | 1   |  |  |  |  |
| 28                           |                                       | 16  | 20  | 24  | 28  | 32  |  |  |  |  |