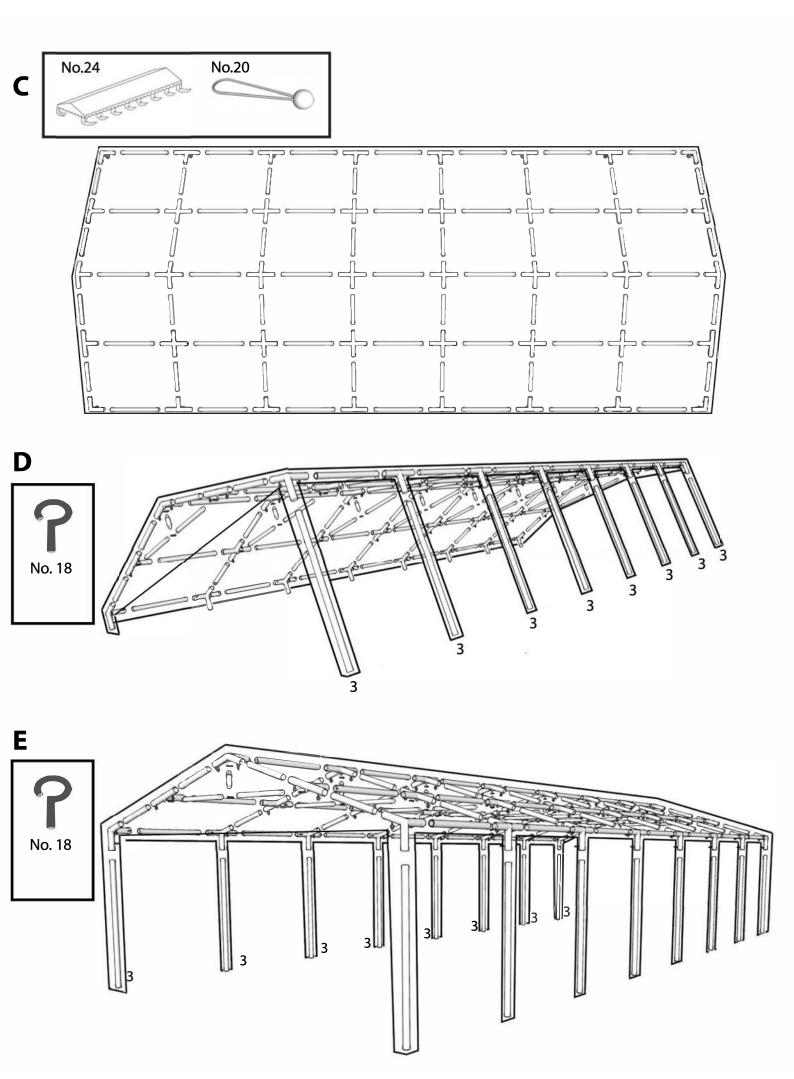

## Part list for 6m PVC Party Tent

|          | Fait list for one FVC Faity |    | •  |     |     |     |
|----------|-----------------------------|----|----|-----|-----|-----|
| Part No. |                             | 6m | 8m | 10m | 12m | 14m |
| 1        | (o o) 1470mm                | 16 | 20 | 24  | 28  | 32  |
| 2        | (○ ○) <b>1940mm</b>         | 27 | 34 | 41  | 48  | 55  |
| 3        | (○ ○ <b>1880mm</b>          | 8  | 10 | 12  | 14  | 16  |
| 4        | 1475mm                      | 8  | 10 | 12  | 14  | 16  |
| 5        | 530mm                       | 4  | 5  | 6   | 7   | 8   |
| 6        | 110°                        | 4  | 4  | 4   | 4   | 4   |
| 7        | 110°                        | 4  | 6  | 8   | 10  | 12  |
| 8        | 140°                        | 2  | 2  | 2   | 2   | 2   |
| 9        | 140°                        | 2  | 3  | 4   | 5   | 6   |
| 10       |                             | 4  | 6  | 8   | 10  | 12  |
| 11       |                             | 4  | 4  | 4   | 4   | 4   |
| 12       |                             | 4  | 4  | 4   | 4   | 4   |
| 13       |                             | 4  | 6  | 8   | 10  | 12  |
| 14       |                             | 4  | 4  | 4   | 4   | 4   |

### Part list for 6m PVC Party Tent

| Fait list for one Faity tent |                                       |     |     |     |     |     |  |  |  |  |
|------------------------------|---------------------------------------|-----|-----|-----|-----|-----|--|--|--|--|
| Part No.                     |                                       | 6m  | 8m  | 10m | 12m | 14m |  |  |  |  |
| 15                           |                                       | 4   | 4   | 4   | 4   | 4   |  |  |  |  |
| 16                           |                                       | 8   | 10  | 12  | 14  | 16  |  |  |  |  |
| 17                           |                                       | 36  | 42  | 48  | 54  | 60  |  |  |  |  |
| 18                           | <b>C</b> -                            | 102 | 128 | 154 | 180 | 206 |  |  |  |  |
| 19                           |                                       | 16  | 20  | 24  | 28  | 32  |  |  |  |  |
| 20                           |                                       | 112 | 132 | 152 | 172 | 192 |  |  |  |  |
| 22                           |                                       | 4   | 4   | 4   | 4   | 4   |  |  |  |  |
| 24                           | C C C C C C C C C C C C C C C C C C C | 1   | 1   | 1   | 1   | 1   |  |  |  |  |
| 25                           |                                       | 6   | 8   | 10  | 12  | 14  |  |  |  |  |
| 26                           |                                       | 1   | 1   | 1   | 1   | 1   |  |  |  |  |
| 27                           |                                       | 1   | 1   | 1   | 1   | 1   |  |  |  |  |
| 28                           |                                       | 16  | 20  | 24  | 28  | 32  |  |  |  |  |