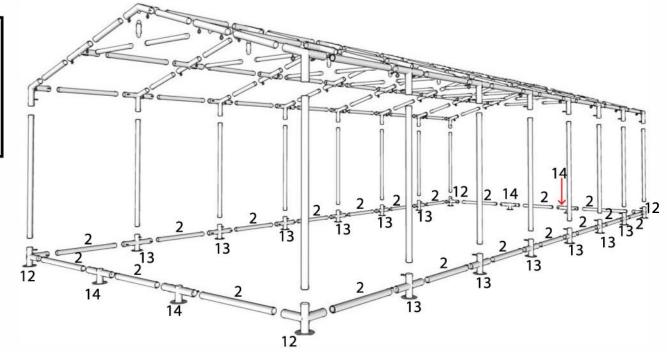

## Part list for 6m PVC Party Tent

|          | Fait list for one FVC Faity |    | •  |     |     |     |
|----------|-----------------------------|----|----|-----|-----|-----|
| Part No. |                             | 6m | 8m | 10m | 12m | 14m |
| 1        | (o o) 1470mm                | 16 | 20 | 24  | 28  | 32  |
| 2        | (○ ○) <b>1940mm</b>         | 27 | 34 | 41  | 48  | 55  |
| 3        | (○ ○ <b>1880mm</b>          | 8  | 10 | 12  | 14  | 16  |
| 4        | 1475mm                      | 8  | 10 | 12  | 14  | 16  |
| 5        | 530mm                       | 4  | 5  | 6   | 7   | 8   |
| 6        | 110°                        | 4  | 4  | 4   | 4   | 4   |
| 7        | 110°                        | 4  | 6  | 8   | 10  | 12  |
| 8        | 140°                        | 2  | 2  | 2   | 2   | 2   |
| 9        | 140°                        | 2  | 3  | 4   | 5   | 6   |
| 10       |                             | 4  | 6  | 8   | 10  | 12  |
| 11       |                             | 4  | 4  | 4   | 4   | 4   |
| 12       |                             | 4  | 4  | 4   | 4   | 4   |
| 13       |                             | 4  | 6  | 8   | 10  | 12  |
| 14       |                             | 4  | 4  | 4   | 4   | 4   |