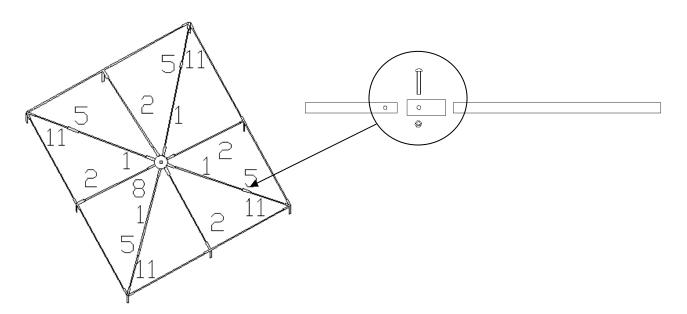

### Assembly

**Step3:** Set up the top as shown above. NO.1 and 11 assembled by NO.5.

**Step4:** Put NO.10 through the top rings (NO.8)

Step5: Put the roofcover (NO.23) on the roof structure.

**Step6:** Use the legs to raise the top one side at a time.