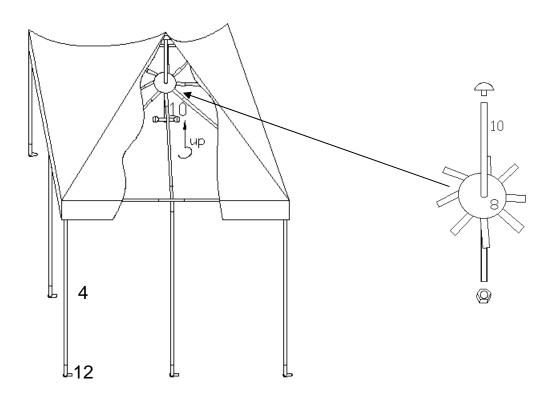

### Assembly

**Step3:** Set up the top as shown above. NO.1 and 11 assembled by NO.5.

**Step4:** Put NO.10 through the top rings (NO.8)

Step5: Put the roofcover (NO.23) on the roof structure.

**Step6:** Use the legs to raise the top one side at a time.

Step7: Secure the legs to the ground with the stake pegs (NO.13).

Step8: Fasten roofcover (NO.23) with bungee balls (NO.17).