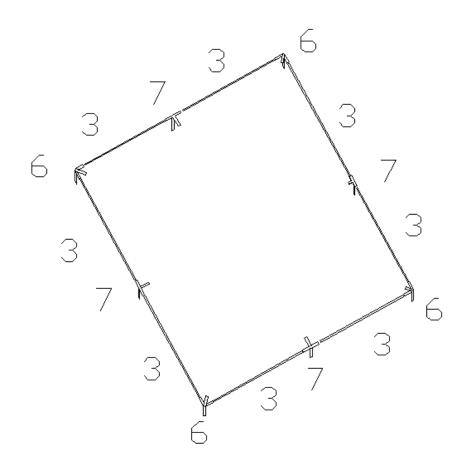

### Assembly

Step1: Lay out and connect the square as shown above.Step2: Fasten the connections.