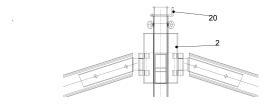

7.) To tension the cover you have to use the pulley (18) by hanging the hook (18a) onto the ring bolt(16). Take the hook (18b) and hang it on the ring bolt (17) on the mast (11), now pull the chained (19) until the requested tension is reached. Fit the bolt (20) into the mast (11), remove the pulley (18).