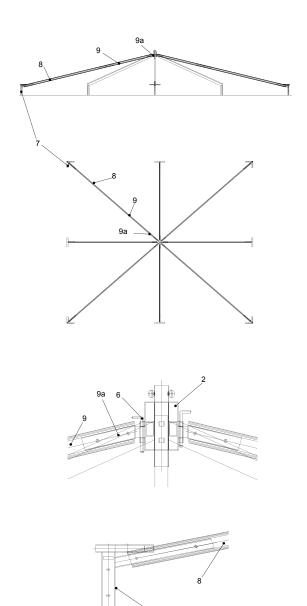

2.) Take the beam (5) with the already fixed inserts (5a). Slide the beam over the square tube at the eave connector (4) until the drill is covered, fix the M16x90 bolt and screw it together. Hang the beam (5) with the insert (5a) onto the ridge-piece (2) by fixing to bolt (6) through the it.

3.) Take the beam (5) with the already fixed inserts (5a). Slide the beam over the square tube at the eave connector (4) until the drill is covered, fix the M16x90 bolt and screw it together. Hang the beam (5) with the insert (5a) onto the ridge-piece (2) by fixing to bolt (6) through the ridge-piece.

4.) Slide the eave-purlin (10) over the eave-connector (1), (4) and (7) until the drilling is covered, fit the M12x90 bolt and screw them together. In case the eave-purlins (10) can not be slid on the corners, loose the connection at the eave connection (7) to the beam and slide the eave-purlin (10) as well as the beam (8).