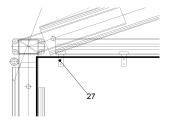

9.) Fit the door-part (24). Fix the walls (27) in. Hook the u-profiles (25) to the door parts (24). Slide the door in the u-profiles, fit the next door-part and fix the 2nd u-profiles and slide it to the door, now you can fasten the door-post to the eave purlin.