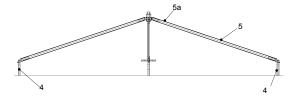

2.) Take the beam (5) with the already fixed inserts (5a). Slide the beam over the square tube at the eave connector (4) until the drill is covered, fix the M16x90 bolt and screw it together. Hang the beam (5) with the insert (5a) onto the ridge-piece (2) by fixing to bolt (6) through the it.

3.) Take the beam (5) with the already fixed inserts (5a). Slide the beam over the square tube at the eave connector (4) until the drill is covered, fix the M16x90 bolt and screw it together. Hang the beam (5) with the insert (5a) onto the ridge-piece (2) by fixing to bolt (6) through the ridge-piece.