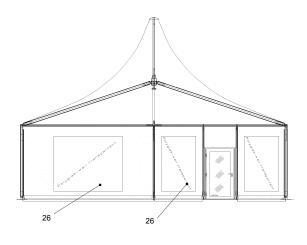

9.) Fit the door-part (24). Fix the walls (27) in. Hook the u-profiles (25) to the door parts (24). Slide the door in the u-profiles, fit the next door-part and fix the 2nd u-profiles and slide it to the door, now you can fasten the door-post to the eave purlin.