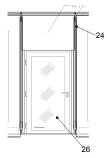

9.) Fit the door-part (24). Fix the walls (27) in. Hook the u-profiles (25) to the door parts (24). Slide the door in the u-profiles, fit the next door-part and fix the 2nd u-profiles and slide it to the door, now you can fasten the door-post to the eave purlin.