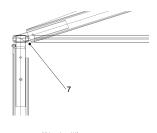

4.) Slide the eave-purlin (10) over the eave-connector (1), (4) and (7) until the drilling is covered, fit the M12x90 bolt and screw them together. In case the eave-purlins (10) can not be slid on the corners, loose the connection at the eave connection (7) to the beam and slide the eave-purlin (10) as well as the beam (8).