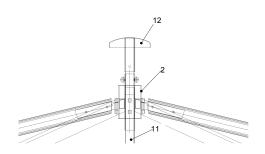

 $5.)\,\text{Take}$  the mast (11) and slide it from top into the ridge-piece (2) fix the top-cap (12) over the tube.

6.) Fit the top-cap (5) over the mast (11). Put the roof cover on the frame. Pull the hooking track device (13) in the channel of the roof cover (14) on all sides. Hook the track (15) in the eave purlin (10).