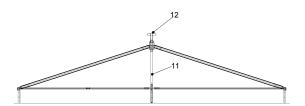

 $5.)\,\text{Take}$  the mast (11) and slide it from top into the ridge-piece (2) fix the top-cap (12) over the tube.

6.) Fit the top-cap (5) over the mast (11). Put the roof cover on the frame. Pull the hooking track device (13) in the channel of the roof cover (14) on all sides. Hook the track (15) in the eave purlin (10).