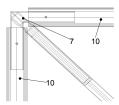

4.) Slide the eave-purlin (10) over the eave-connector (1), (4) and (7) until the drilling is covered, fit the M12x90 bolt and screw them together. In case the eave-purlins (10) can not be slid on the corners, loose the connection at the eave connection (7) to the beam and slide the eave-purlin (10) as well as the beam (8).