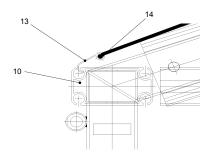

4.) Slide the eave-purlin (10) over the eave-connector (1), (4) and (7) until the drilling is covered, fit the M12x90 bolt and screw them together. In case the eave-purlins (10) can not be slid on the corners, loose the connection at the eave connection (7) to the beam and slide the eave-purlin (10) as well as the beam (8).

 $5.)\,\text{Take}$  the mast (11) and slide it from top into the ridge-piece (2) fix the top-cap (12) over the tube.

6.) Fit the top-cap (5) over the mast (11). Put the roof cover on the frame. Pull the hooking track device (13) in the channel of the roof cover (14) on all sides. Hook the track (15) in the eave purlin (10).