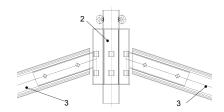

### Set up instructions

1.) Take the eave-connector (1) and a ridge piece (2), slide the beam (3) over the square tube at the eave-connector (1) on the ridge-piece (2) until it covers the drilling. Fit through the M16x90 bolt and bolt them together

2.) Take the beam (5) with the already fixed inserts (5a). Slide the beam over the square tube at the eave connector (4) until the drill is covered, fix the M16x90 bolt and screw it together. Hang the beam (5) with the insert (5a) onto the ridge-piece (2) by fixing to bolt (6) through the it.

3.) Take the beam (5) with the already fixed inserts (5a). Slide the beam over the square tube at the eave connector (4) until the drill is covered, fix the M16x90 bolt and screw it together. Hang the beam (5) with the insert (5a) onto the ridge-piece (2) by fixing to bolt (6) through the ridge-piece.