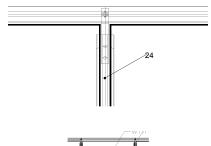

9.) Fit the door-part (24). Fix the walls (27) in. Hook the u-profiles (25) to the door parts (24). Slide the door in the u-profiles, fit the next door-part and fix the 2nd u-profiles and slide it to the door, now you can fasten the door-post to the eave purlin.