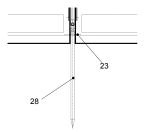

8.) Lift the frame, slide the 8 legs (21) over the eave-connector (1), (4), (7) until the drilling is covers in full. Bolt the connection by use of the M16/90 bolt (22) together. Fix the foot-bolt in the base-plate (23) by. Lower the total frame to the ground.

9.) Put the legs straight. Secure the tent by knitting in the anchors to the holes of the baseplate. The pagoda comes with 16 ground-anchors.