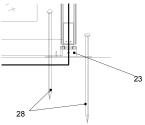

8.) Lift the frame, slide the 8 legs (21) over the eave-connector (1), (4), (7) until the drilling is covers in full. Bolt the connection by use of the M16/90 bolt (22) together. Fix the foot-bolt in the base-plate (23) by. Lower the total frame to the ground.

9.) Put the legs straight. Secure the tent by knitting in the anchors to the holes of the baseplate. The pagoda comes with 16 ground-anchors.