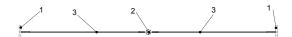

### Set up instructions

1.) Take the eave-connector (1) and a ridge piece (2), slide the beam (3) over the square tube at the eave-connector (1) on the ridge-piece (2) until it covers the drilling. Fit through the M16x90 bolt and bolt them together

4.) Slide the eave-purlin (10) over the eave-connector (1), (4) and (7) until the drilling is covered, fit the M12x90 bolt and screw them together. In case the eave-purlins (10) can not be slid on the corners, loose the connection at the eave connection (7) to the beam and slide the eave-purlin (10) as well as the beam (8).