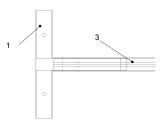

### Set up instructions

1.) Take the eave-connector (1) and a ridge piece (2), slide the beam (3) over the square tube at the eave-connector (1) on the ridge-piece (2) until it covers the drilling. Fit through the M16x90 bolt and bolt them together