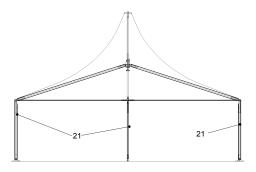

8.) Lift the frame, slide the 8 legs (21) over the eave-connector (1), (4), (7) until the drilling is covers in full. Bolt the connection by use of the M16/90 bolt (22) together. Fix the foot-bolt in the base-plate (23) by. Lower the total frame to the ground.