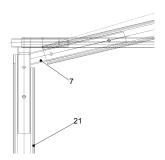

4.) Slide the eave-purlin (10) over the eave-connector (1), (4) and (7) until the drilling is covered, fit the M12x90 bolt and screw them together. In case the eave-purlins (10) can not be slid on the corners, loose the connection at the eave connection (7) to the beam and slide the eave-purlin (10) as well as the beam (8).

8.) Lift the frame, slide the 8 legs (21) over the eave-connector (1), (4), (7) until the drilling is covers in full. Bolt the connection by use of the M16/90 bolt (22) together. Fix the foot-bolt in the base-plate (23) by. Lower the total frame to the ground.