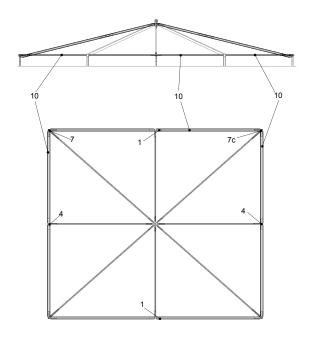

4.) Slide the eave-purlin (10) over the eave-connector (1), (4) and (7) until the drilling is covered, fit the M12x90 bolt and screw them together. In case the eave-purlins (10) can not be slid on the corners, loose the connection at the eave connection (7) to the beam and slide the eave-purlin (10) as well as the beam (8).

8.) Lift the frame, slide the 8 legs (21) over the eave-connector (1), (4), (7) until the drilling is covers in full. Bolt the connection by use of the M16/90 bolt (22) together. Fix the foot-bolt in the base-plate (23) by. Lower the total frame to the ground.