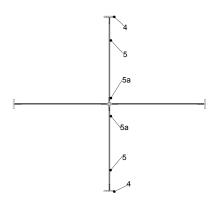

2.) Take the beam (5) with the already fixed inserts (5a). Slide the beam over the square tube at the eave connector (4) until the drill is covered, fix the M16x90 bolt and screw it together. Hang the beam (5) with the insert (5a) onto the ridge-piece (2) by fixing to bolt (6) through the it.

3.) Take the beam (5) with the already fixed inserts (5a). Slide the beam over the square tube at the eave connector (4) until the drill is covered, fix the M16x90 bolt and screw it together. Hang the beam (5) with the insert (5a) onto the ridge-piece (2) by fixing to bolt (6) through the ridge-piece.