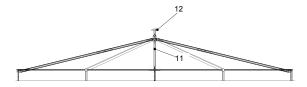

 $5.)\,\text{Take}$  the mast (11) and slide it from top into the ridge-piece (2) fix the top-cap (12) over the tube.

6.) Fit the top-cap (5) over the mast (11). Put the roof cover on the frame. Pull the hooking track device (13) in the channel of the roof cover (14) on all sides. Hook the track (15) in the eave purlin (10).