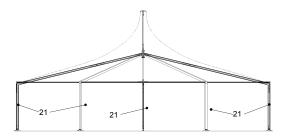

8.) Lift the frame, slide the 8 legs (21) over the eave-connector (1), (4), (7) until the drilling is covers in full. Bolt the connection by use of the M16/90 bolt (22) together. Fix the foot-bolt in the base-plate (23) by. Lower the total frame to the ground.