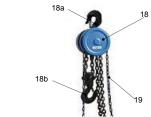

7.) To tension the cover you have to use the pulley (18) by hanging the hook (18a) onto the ring bolt(16). Take the hook (18b) and hang it on the ring bolt (17) on the mast (11), now pull the chained (19) until the requested tension is reached. Fit the bolt (20) into the mast (11), remove the pulley (18).