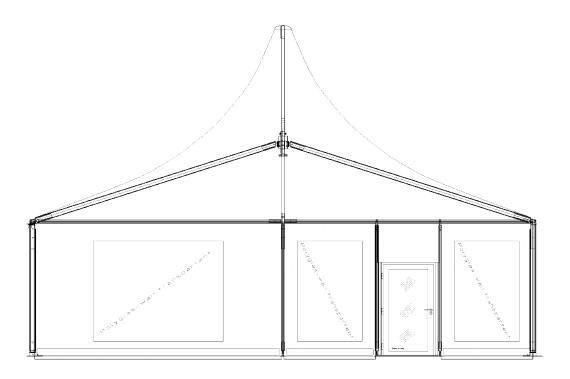

9.) Fit the door-part (24). Fix the walls (27) in. Hook the u-profiles (25) to the door parts (24). Slide the door in the u-profiles, fit the next door-part and fix the 2nd u-profiles and slide it to the door, now you can fasten the door-post to the eave purlin.

9.) Put the legs straight. Secure the tent by knitting in the anchors to the holes of the baseplate. The pagoda comes with 16 ground-anchors.