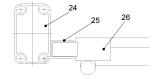

9.) Fit the door-part (24). Fix the walls (27) in. Hook the u-profiles (25) to the door parts (24). Slide the door in the u-profiles, fit the next door-part and fix the 2nd u-profiles and slide it to the door, now you can fasten the door-post to the eave purlin.