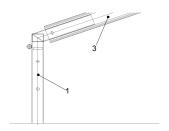

### Set up instructions

1.) Take the eave-connector (1) and a ridge piece (2), slide the beam (3) over the square tube at the eave-connector (1) on the ridge-piece (2) until it covers the drilling. Fit through the M16x90 bolt and bolt them together