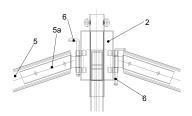

2.) Take the beam (5) with the already fixed inserts (5a). Slide the beam over the square tube at the eave connector (4) until the drill is covered, fix the M16x90 bolt and screw it together. Hang the beam (5) with the insert (5a) onto the ridge-piece (2) by fixing to bolt (6) through the it.

3.) Take the beam (5) with the already fixed inserts (5a). Slide the beam over the square tube at the eave connector (4) until the drill is covered, fix the M16x90 bolt and screw it together. Hang the beam (5) with the insert (5a) onto the ridge-piece (2) by fixing to bolt (6) through the ridge-piece.