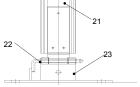

8.) Lift the frame, slide the 8 legs (21) over the eave-connector (1), (4), (7) until the drilling is covers in full. Bolt the connection by use of the M16/90 bolt (22) together. Fix the foot-bolt in the base-plate (23) by. Lower the total frame to the ground.