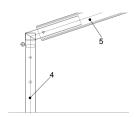

4.) Slide the eave-purlin (10) over the eave-connector (1), (4) and (7) until the drilling is covered, fit the M12x90 bolt and screw them together. In case the eave-purlins (10) can not be slid on the corners, loose the connection at the eave connection (7) to the beam and slide the eave-purlin (10) as well as the beam (8).