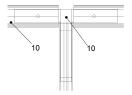

4.) Slide the eave-purlin (10) over the eave-connector (1), (4) and (7) until the drilling is covered, fit the M12x90 bolt and screw them together. In case the eave-purlins (10) can not be slid on the corners, loose the connection at the eave connection (7) to the beam and slide the eave-purlin (10) as well as the beam (8).