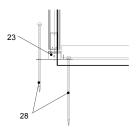

8.) Lift the frame, slide the 8 legs (21) over the eave-connector (1), (4), (7) until the drilling is covers in full. Bolt the connection by use of the M16/90 bolt (22) together. Fix the foot-bolt in the base-plate (23) by. Lower the total frame to the ground.

9.) Put the legs straight. Secure the tent by knitting in the anchors to the holes of the baseplate. The pagoda comes with 16 ground-anchors.