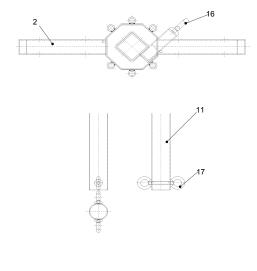

 $5.)\,\text{Take}$  the mast (11) and slide it from top into the ridge-piece (2) fix the top-cap (12) over the tube.

6.) Fit the top-cap (5) over the mast (11). Put the roof cover on the frame. Pull the hooking track device (13) in the channel of the roof cover (14) on all sides. Hook the track (15) in the eave purlin (10).

7.) To tension the cover you have to use the pulley (18) by hanging the hook (18a) onto the ring bolt(16). Take the hook (18b) and hang it on the ring bolt (17) on the mast (11), now pull the chained (19) until the requested tension is reached. Fit the bolt (20) into the mast (11), remove the pulley (18).