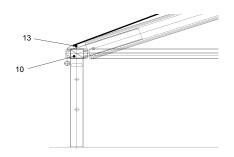

 $5.)\,\text{Take}$  the mast (11) and slide it from top into the ridge-piece (2) fix the top-cap (12) over the tube.

6.) Fit the top-cap (5) over the mast (11). Put the roof cover on the frame. Pull the hooking track device (13) in the channel of the roof cover (14) on all sides. Hook the track (15) in the eave purlin (10).

7.) To tension the cover you have to use the pulley (18) by hanging the hook (18a) onto the ring bolt(16). Take the hook (18b) and hang it on the ring bolt (17) on the mast (11), now pull the chained (19) until the requested tension is reached. Fit the bolt (20) into the mast (11), remove the pulley (18).