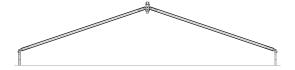

 $5.)\,\text{Take}$  the mast (11) and slide it from top into the ridge-piece (2) fix the top-cap (12) over the tube.

6.) Fit the top-cap (5) over the mast (11). Put the roof cover on the frame. Pull the hooking track device (13) in the channel of the roof cover (14) on all sides. Hook the track (15) in the eave purlin (10).

7.) To tension the cover you have to use the pulley (18) by hanging the hook (18a) onto the ring bolt(16). Take the hook (18b) and hang it on the ring bolt (17) on the mast (11), now pull the chained (19) until the requested tension is reached. Fit the bolt (20) into the mast (11), remove the pulley (18).