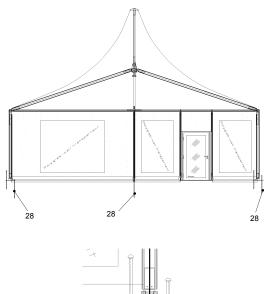

8.) Lift the frame, slide the 8 legs (21) over the eave-connector (1), (4), (7) until the drilling is covers in full. Bolt the connection by use of the M16/90 bolt (22) together. Fix the foot-bolt in the base-plate (23) by. Lower the total frame to the ground.

9.) Put the legs straight. Secure the tent by knitting in the anchors to the holes of the baseplate. The pagoda comes with 16 ground-anchors.