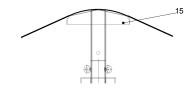

 $5.)\,\text{Take}$  the mast (11) and slide it from top into the ridge-piece (2) fix the top-cap (12) over the tube.

6.) Fit the top-cap (5) over the mast (11). Put the roof cover on the frame. Pull the hooking track device (13) in the channel of the roof cover (14) on all sides. Hook the track (15) in the eave purlin (10).