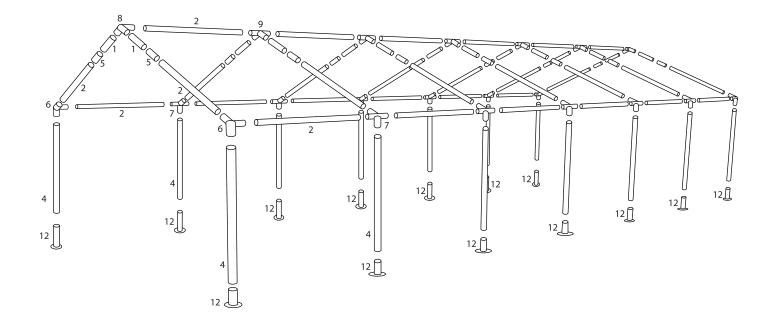

Please select a suitable site for the tent to avoid damage to underground sprinkler systems, water, gas or electrical lines.

**Part list for 5m PE Party Tent** 

| Part No. |               | 6m | 8m | 10m | 12m |
|----------|---------------|----|----|-----|-----|
| 1        | 510mm         | 8  | 10 | 12  | 14  |
| 2        | (] 1940mm     | 17 | 22 | 27  | 32  |
| 4        | (] 1880mm     | 8  | 10 | 12  | 14  |
| 5        |               | 8  | 10 | 12  | 14  |
| 6        | <u>○</u> 110° | 4  | 4  | 4   | 4   |
| 7        | ۰ 110°        | 4  | 6  | 8   | 10  |
| 8        | 140°          | 2  | 2  | 2   | 2   |
| 9        | 140°          | 2  | 3  | 4   | 5   |
| 10       |               | 4  | 4  | 4   | 4   |
| 12       | °<br>°        | 8  | 10 | 12  | 14  |
| 13       |               | 8  | 10 | 12  | 14  |
| 14       |               | 32 | 36 | 40  | 44  |
| 15       |               | 66 | 84 | 102 | 120 |
| 16       |               | 68 | 76 | 84  | 92  |