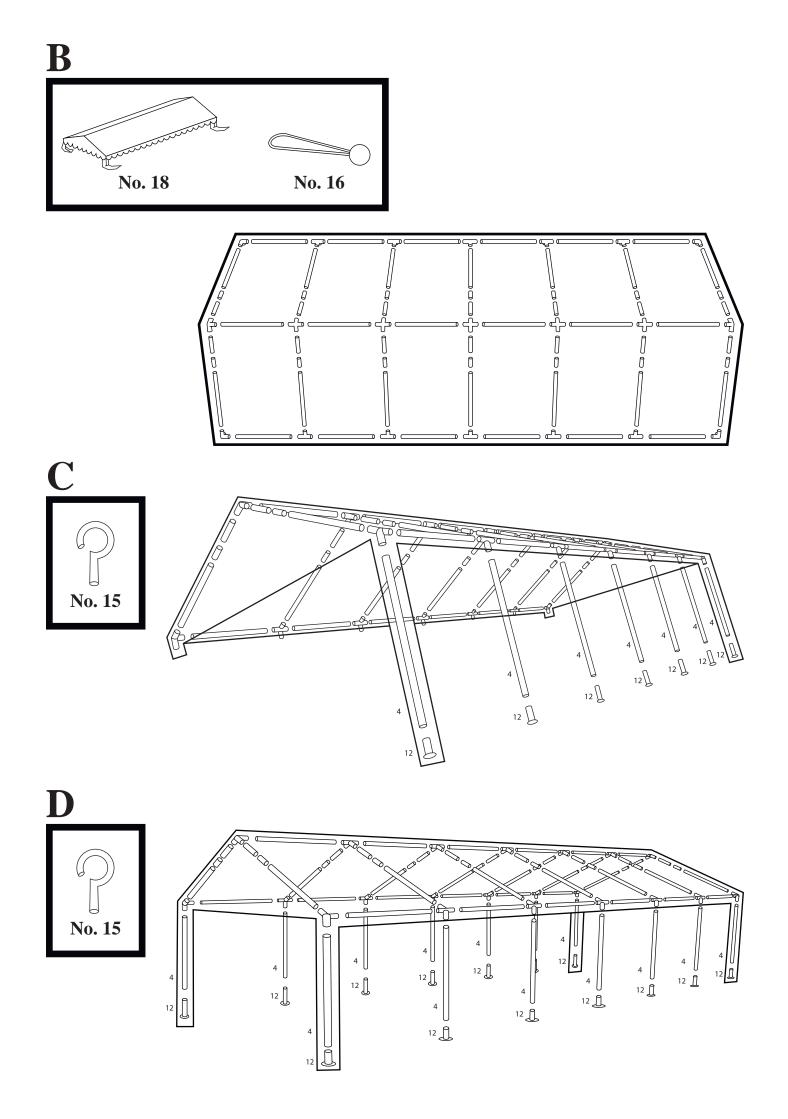

Please select a suitable site for the tent to avoid damage to underground sprinkler systems, water, gas or electrical lines.

**Part list for 5m PE Party Tent** 

| Part No. |               | 6m | 8m | 10m | 12m |
|----------|---------------|----|----|-----|-----|
| 1        | 510mm         | 8  | 10 | 12  | 14  |
| 2        | (] 1940mm     | 17 | 22 | 27  | 32  |
| 4        | (] 1880mm     | 8  | 10 | 12  | 14  |
| 5        |               | 8  | 10 | 12  | 14  |
| 6        | <u>○</u> 110° | 4  | 4  | 4   | 4   |
| 7        | ۰ 110°        | 4  | 6  | 8   | 10  |
| 8        | 140°          | 2  | 2  | 2   | 2   |
| 9        | 140°          | 2  | 3  | 4   | 5   |
| 10       |               | 4  | 4  | 4   | 4   |
| 12       | °<br>°        | 8  | 10 | 12  | 14  |
| 13       |               | 8  | 10 | 12  | 14  |
| 14       |               | 32 | 36 | 40  | 44  |
| 15       |               | 66 | 84 | 102 | 120 |
| 16       |               | 68 | 76 | 84  | 92  |

**Part list for 5m PE Party Tent** 

| Part No. |                 | 6m | 8m | 10m | 12m |
|----------|-----------------|----|----|-----|-----|
| 17       |                 | 4  | 4  | 4   | 4   |
| 18       | Burn former and | 1  | 1  | 1   | 1   |
| 19       |                 | 2  | 2  | 2   | 2   |
| 20       |                 | 1  | 1  | 1   | 1   |
| 21       |                 | 1  | 1  | 1   | 1   |