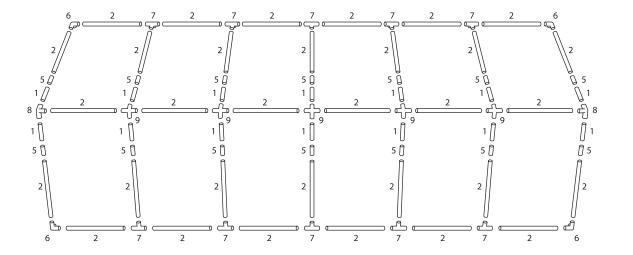

Please select a suitable site for the tent to avoid damage to underground sprinkler systems, water, gas or electrical lines.

**Part list for 5m PE Party Tent** 

| Part No. |               | 6m | 8m | 10m | 12m |
|----------|---------------|----|----|-----|-----|
| 1        | 510mm         | 8  | 10 | 12  | 14  |
| 2        | (] 1940mm     | 17 | 22 | 27  | 32  |
| 4        | (] 1880mm     | 8  | 10 | 12  | 14  |
| 5        |               | 8  | 10 | 12  | 14  |
| 6        | <u>○</u> 110° | 4  | 4  | 4   | 4   |
| 7        | ۰ 110°        | 4  | 6  | 8   | 10  |
| 8        | 140°          | 2  | 2  | 2   | 2   |
| 9        | 140°          | 2  | 3  | 4   | 5   |
| 10       |               | 4  | 4  | 4   | 4   |
| 12       | °<br>°        | 8  | 10 | 12  | 14  |
| 13       |               | 8  | 10 | 12  | 14  |
| 14       |               | 32 | 36 | 40  | 44  |
| 15       |               | 66 | 84 | 102 | 120 |
| 16       |               | 68 | 76 | 84  | 92  |

**Part list for 5m PE Party Tent** 

| Part No. |                 | 6m | 8m | 10m | 12m |
|----------|-----------------|----|----|-----|-----|
| 17       |                 | 4  | 4  | 4   | 4   |
| 18       | Burn former and | 1  | 1  | 1   | 1   |
| 19       |                 | 2  | 2  | 2   | 2   |
| 20       |                 | 1  | 1  | 1   | 1   |
| 21       |                 | 1  | 1  | 1   | 1   |