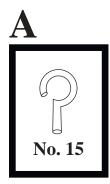

Please select a suitable site for the tent to avoid damage to underground sprinkler systems, water, gas or electrical lines.

**Part list for 5m PE Party Tent** 

| Part No. |               | 6m | 8m | 10m | 12m |
|----------|---------------|----|----|-----|-----|
| 1        | 510mm         | 8  | 10 | 12  | 14  |
| 2        | (] 1940mm     | 17 | 22 | 27  | 32  |
| 4        | (] 1880mm     | 8  | 10 | 12  | 14  |
| 5        |               | 8  | 10 | 12  | 14  |
| 6        | <u>○</u> 110° | 4  | 4  | 4   | 4   |
| 7        | ۰ 110°        | 4  | 6  | 8   | 10  |
| 8        | 140°          | 2  | 2  | 2   | 2   |
| 9        | 140°          | 2  | 3  | 4   | 5   |
| 10       |               | 4  | 4  | 4   | 4   |
| 12       | °<br>°        | 8  | 10 | 12  | 14  |
| 13       |               | 8  | 10 | 12  | 14  |
| 14       |               | 32 | 36 | 40  | 44  |
| 15       |               | 66 | 84 | 102 | 120 |
| 16       |               | 68 | 76 | 84  | 92  |